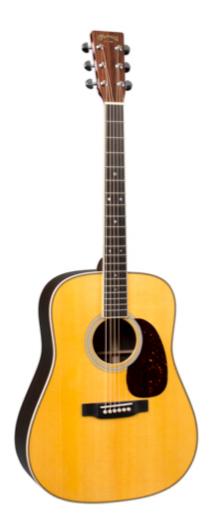

## <u>Martin HD-35 Acoustic Guitar With Gold</u> <u>Plus Thinline Pickup Installed</u>

Martin HD-35 Rosewood With Gold Plus Thinline Pickup Factory Installed. One of Martin's best kept secrets, the HD-35 is based on the legendary D-35 with a three-piece back, a bound fingerboard, and the added classic look of herringbone trim around the top perimeter. This rare instrument has received a well deserved revamp in 2018, updated with scalloped top braces for tone, and a modified low oval neck with narrow taper for ultimate playability. The HD-35 combines a Sitka spruce top with East Indian rosewood back and sides, resulting in pure Martin tone enhanced with strong bass.