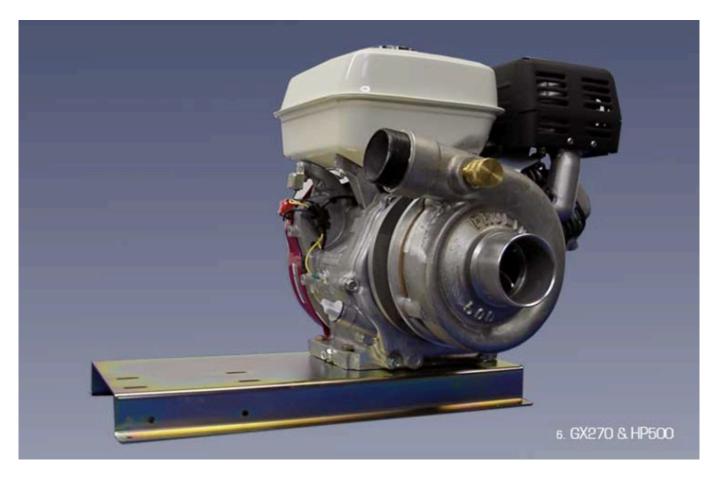

## Proline Honda GX270 And HP500 Engine — Pump Combo (\*Local Pickup Only)

Honda GX270 Engine & HP500 Pump Combo

This is Proline's largest pump as of this printing. It has a 3" intake and a 2" discharge. It develops considerably more pressure and volume than the other 8 to 9 horsepower pumps. This is the standard pump on Proline's single engine 5" dredge and twin engine 6" dredge.

Pump Specifications: HP500 - 474GPM at free flow, 330GPM at 30PSI, 288GPM at 40PSI +/- 3%

THIS PRODUCT IS AVAILABLE FOR LOCAL PICKUP ONLY! For Exceptions, Please Call Us.

Price: \$1,775.00