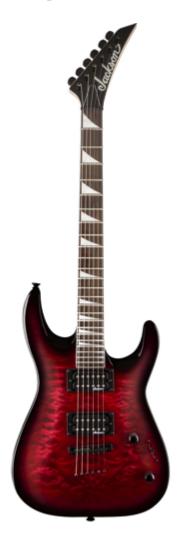

## <u>Jackson JS32TQ Dinky Transparent Red</u> <u>Quilt Maple</u>

Swift, deadly and affordable, Jackson JS Series guitars take an epic leap forward, making it easier than ever to get classic Jackson tone, looks and playability without breaking the bank. Upgraded features such as arched tops, new high-output ceramic-magnet pickups, graphite-reinforced maple necks, bound fingerboards and headstocks, and black hardware deliver more for less.

The JS32TQ Dinky Arch Top has a basswood body with a beautiful quilt maple arched top, bolt-on maple speed neck with graphite reinforcement, compound-radius (12"-16") bound rosewood fingerboard with 24 jumbo frets and pearloid sharkfin inlays, and bound headstock. Other features include dual high-output Jackson humbucking pickups with ceramic magnets and three-way blade switching, adjustable string-through compensated bridge, black hardware and die-cast tuners.