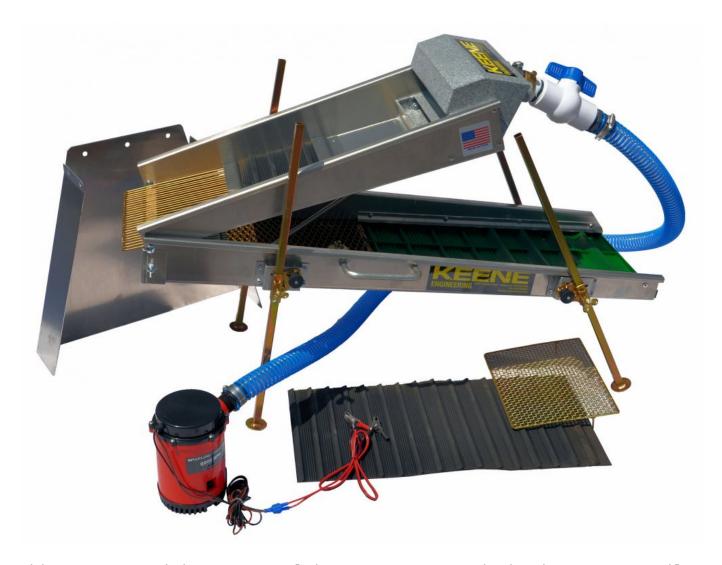

## <u>Keene Mini Max Highbanker Concentrator</u>

This New Super Mini Max Power Sluice Concentrator unit is the most versatile package that we have ever offered. This is a serious piece of prospecting equipment that will always be a key weapon in your arsenal. Weather you are working river banks, out in the desert, assaying areas or just cleaning up concentrates for larger dredges and equipment, you need a Mini Max. American made quality that is professionally engineered and built to last.