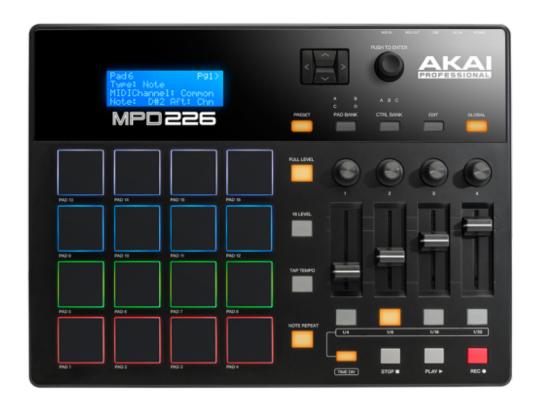

## Akai MPD226 USB Pad Controller

Akai MPD226 USB/MIDI Pad.

16 Thick Fat RGB illuminated velocity and pressure sensitive MPC pads 64 assignable pads accessible via 4 banks

4 assignable faders, 4 assignable Q-Link knobs, 4 assignable Q-Link buttons 36 assignable controls accessible via 3 banks

Classic MPC Note Repeat, MPC Swing, 16 Level, Full Level and Tap Tempo 30 presets total, with configurations for most popular DAWs

iOS compatible using the Camera Connection Kit (sold separately)

MIDI In and Out jacks for controlling external gear

Dedicated Transport controls

Includes Ableton Live Lite, Akai Pro MPC Essentials, Sonivox Big Bang Cinematic Percussion and Big Bang Universal Drums

Price: \$249.00