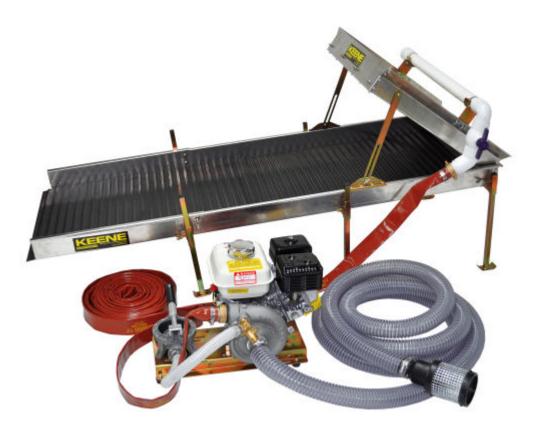

## Keene Nome Beach Box Highbanker With GX120 Honda And Miracle Mat 176244

This high production power sluice has been designed and tested for the beaches of Nome Alaska where ultra fine gold recovery and larger capacities are required. Designed to accommodate additional connecting sluices for prolonged run time and greater capacity.

Hand priming pump makes priming the high pressure pump easy.

20ft. intake hose enables you to reach into the ocean to provide consistent water for the pump.

50ft. pressure hose allows for highbanking to continue even when the tide is going out.

Honda 4hp engine.

Price: \$4,167.00