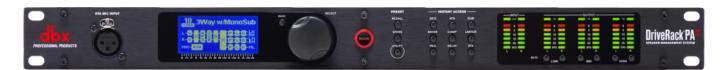

## dbx DriveRack PA2 Complete Loudspeaker Management System

ALL YOU NEED TO GET THE MOST FROM YOUR PA. NOW WITH COMPLETE CONTROL FROM YOUR MOBILE DEVICE.

The DriveRack® PA2 provides all the processing you need between your mixer and amplifiers to optimize and protect your loudspeakers. With the latest advancements in dbx's proprietary AutoEQ™ and AFS™ algorithms, a new input delay module for delaying the FOH system to the backline, Ethernet control via an Android®, iOS®, Mac®, or Windows® device, and updated Wizards, the DriveRack PA2 continues the DriveRack legacy of great-sounding, powerful, and affordable loudspeaker management processors, for a whole new generation.