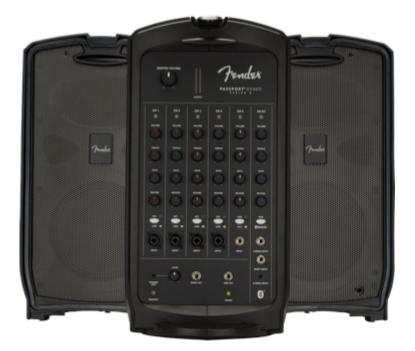

## Fender Passport Event S2 PA System

Output power: 375 watts, class-D power amp Channels: Seven (four  $XLR/\frac{1}{4}$ " combination Mic/Line, One Instrument/Line, Two Stereo with  $\frac{1}{4}$ ", 1/8", and Bluetooth® inputs) Inputs: Nine (Four XLR  $\frac{1}{4}$ " combination mic/line, one  $\frac{1}{4}$ " instrument/line, two stereo  $\frac{1}{4}$ ", one stereo 1/8", stereo Bluetooth®) Controls: Volume, treble, bass, reverb level and mic/line pad per channel, hi-Z instrument/line switch, Bluetooth® pair switch, master volume Reverb effect Speakers: Two 8" Fender Special Design speakers, two 1.2" horn-loaded tweeters Other features: International voltage operation (100V-120V/220V-240V), sevenchannel mixer, hi-Z  $\frac{1}{4}$ " input for instruments, stereo 1/8" input, stereo 1/8" output for headphone monitoring and sending stereo mixes, sub out with automatic high-pass filter for powered subwoofer use, mono output with level control for powered monitor use, 35mm (1-3/8") stand adapters built into each speaker cabinet, mic/cable storage compartment with latching lid