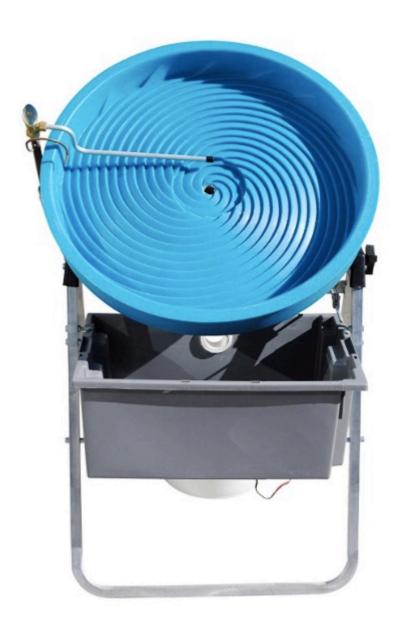

## Pro-Camel 24 Inch Gold Wheel

When the base material is properly classified, meaning the relative size of the material being processed is the same, the Pro-Camel Automatic Gold Panning Machine is hard to beat for recovering fine gold.

Unique 2-stage Spiral Wheel

15 Spiral riffles lead into an inset second stage of 5 additional spiral riffles.

This innovative design increases gold recovery over the standard single stage wheels.

Exclusive Aqua-Jet technology ensures that the material stays in a slurry allowing the gold to drop out into the spirals.

Variable speed wheel control & adjustable water flow.

Allows you to fine tune the Pro-Camel Automatic Gold Panning Machine to the material being processed.

The drive unit is gear driven and uses sealed ball bearings allowing it to run smoothly, quietly, and be energy efficient.