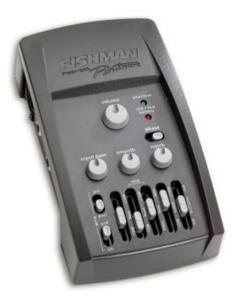

## <u>Fishman PRO-PLT-101 Pro EQ Platinum</u> <u>Pre- EQ DI</u>

Fishman PRO-PLT-101 Pro EQ Platinum Pre- EQ DI For Acoustic Instruments

FEATURES:

- Four-band EQ with sweepable midrange precisely shapes and sculpts bass tone
- Feedback-fighting notch filter
- Smooth control— Fishman's exclusive compression smooths out amplified acoustics
- Input gain and master volume controls
- Feedback-fighting phase switch
- XLR D.I. (with ground lift and pre/post switches) for pro-sound and recording
- Exclusive voltage doubler circuit for more clarity and greater dynamics
- Easy access battery compartment
- Tuner/send output
- Rugged injection molded case
- 3-way power from 9V battery (not included), 48V phantom or AC adapter