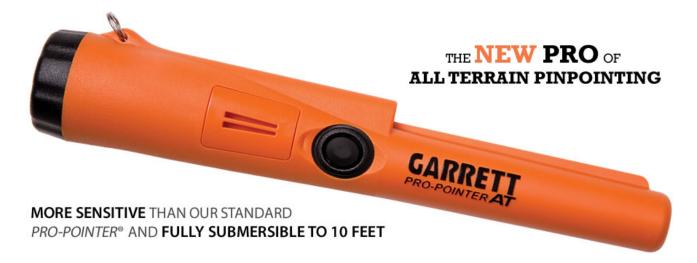

## **Garrett Pro-Pointer AT**

The Pro-Pointer AT provides all terrain versatility for locating and pinpointing metallic targets. It is environmentally protected from the elements and is fully submersible to a maximum depth of 10 feet or 3 meters.

Fully waterproof to 10 feet with orange color for added visibility underwater.

Maximum Sensitivity for improved detection of nuggets and other small targets. Choose from three Sensitivity levels.

Fast Retune: Quick button press instantly tunes out environment or narrows detection field for precise pinpointing of larger targets.