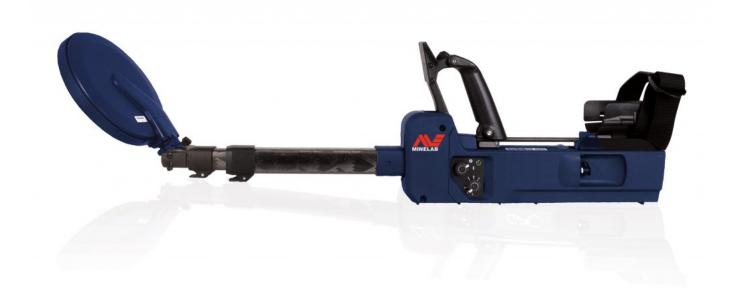

## Minelab SDC 2300 Metal Detector

Find elusive sub-gram nuggets on land & underwater!

The SDC 2300 is a high performance mid-range gold detector, perfect for chasing down those elusive sub-gram nuggets on land and underwater. This compact waterproof detector comes with easy-to-use controls and is assembly-free.

Quickly find more gold patches and more gold nuggets!

Features:

Compact: Folds to small portable size, 8.5" (216mm) by 15.7" (400mm). Fits into carry-on luggage and most backpacks.

Waterproof Capability: Fully submersible to 10' (3m) for detecting riverbeds and shorelines, allowing you to transition with ease from land to water.

Rugged & Assembly Free: Military grade construction, one piece detector designed to perform in the toughest conditions. No assembly required.

Easy Patch Hunting: Search quickly and efficiently in hard to reach and remote places to find those elusive gold bearing clustered deposits.