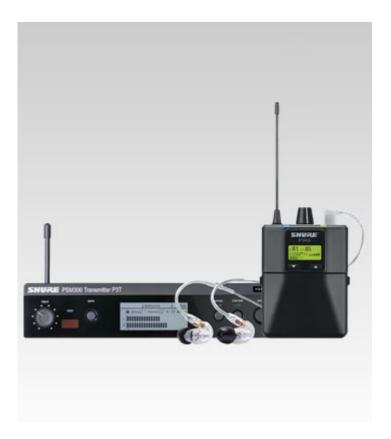

## <u>Shure P3TRA215CL-J13 Wireless Personal</u> <u>Monitor System</u>

P3TRA215CL features SE215 Sound Isolating™ Earphones, all-metal components with optional receiver rechargeability, and more advanced receiver controls.

Includes P3RA, P3T, SE215, rackmount and hardware kits,  $\frac{1}{4}$  wave antenna, BNC bulkhead adapter, BNC cable, power supply, battery adapter kit, 2 AA batteries, zipper bag, and user guide

Price: \$849.00