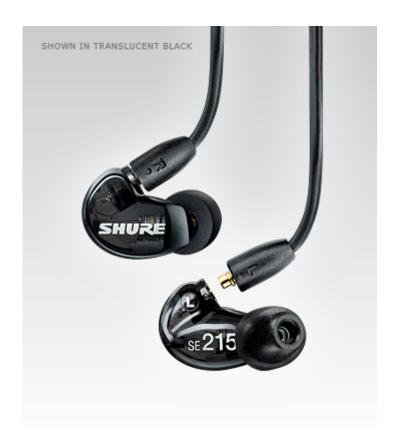

## Customer Service Is Our Top Priority!

Shure SE215-K Black Sound Isolating
Earphones

SE215-K Black Sound Isolating Earphones feature detailed sound with enhanced bass.

Single Dynamic MicroDriver
Detachable cables with formable wire
Available in clear and translucent black
Includes SE215, sleeve fit kit, cleaning tool, carrying case, and user guide

Price: \$119.99 \$99.00