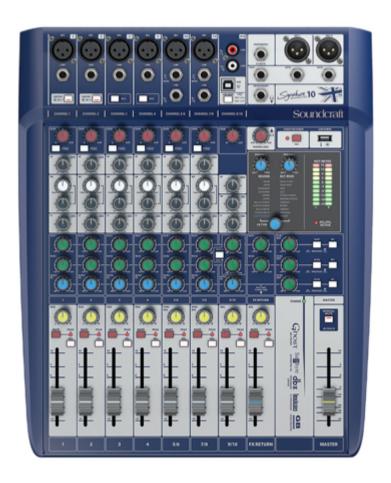

## Soundcraft Signature 10 Mixer

6 mic preamps, 3 aux sends

High-Performance 10-input small format analogue mixers with onboard effects Iconic Soundcraft® Ghost mic preamps with ultra-low noise performance Renowned Soundcraft® Sapphyre British EQ with sweepable mid-bands per channel Lexicon® Effects Engine featuring award-winning Reverbs, Delays, Choruses and Modulations

dbx® Limiters (High-ratio Compressors) on input channels
2-in/2-out USB audio playback and recording\*
Switchable Hi-Z inputs for guitars, basses and other instruments
Hi-Pass Filters (low-cut) and 48V Phantom Power on all mic channels
Comprehensive Soundcraft® GB Series audio routing
Smooth premium-quality faders
Robust metal construction for tour-grade build quality and reliability
Internal universal power supply