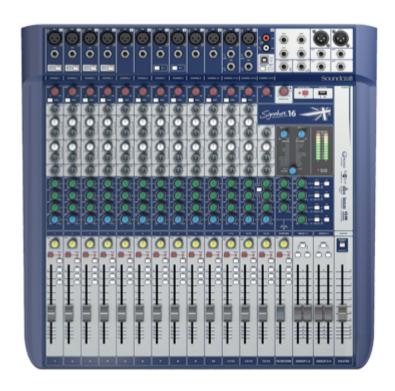

## Soundcraft Signature 16 Mixer

12 mic preamps, 4 aux sends

High-Performance 16-input small format analogue mixers with onboard effects Iconic Soundcraft® Ghost mic preamps with ultra-low noise performance Renowned Soundcraft® Sapphyre British EQ with sweepable mid-bands per channel Lexicon® Effects Engine featuring award-winning Reverbs, Delays, Choruses and Modulations

dbx® Limiters (High-ratio Compressors) on input channels
2-in/2-out USB audio playback and recording\*
Switchable Hi-Z inputs for guitars, basses and other instruments
Hi-Pass Filters (low-cut) and 48V Phantom Power on all mic channels
Comprehensive Soundcraft® GB Series audio routing
Smooth premium-quality faders
Robust metal construction for tour-grade build quality and reliability
Internal universal power supply