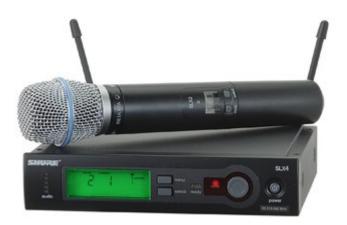

## <u>Shure SLX24/Beta87A Wireless Handheld</u> <u>System</u>

Shure SLX24/Beta87A-J3 Wireless Handheld System.

The SLX24/BETA87A Handheld Wireless System is part of the SLX wireless systems family.

SLX® Wireless Systems are powerful wireless tools that can be set up quickly and used confidently by installers and working bands. Features include auto frequency scan with transmitter setup, exceptional wireless clarity, and Shure patented Audio Reference Companding.

Includes SLX2/BETA87A, SLX4 receiver, microphone clip, rackmount kit, two 1/4 wave antennas, power supply, 2 AA batteries, protective bumpers with 8 screws, vinyl bag, and user guide.