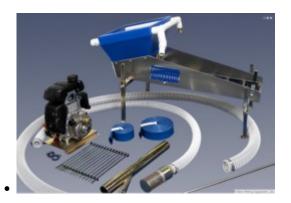

#### Sona Snuffer Bottle 4 Fluid Ounces

\$9.00 Read more

Miner Gift Ideas

Proline 4 Inch Dredge With GX200 And HP400 Pump With T-80
 (\*Local Pickup Only)

\$6,135.00 Add to cart