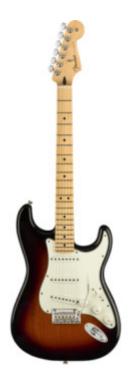

Fender Player Stratocaster 3-Color Sunburst Maple Fingerboard

\$849.99 <u>Read more</u>

Fender American Ultra Stratocaster Cobra Blue Maple Fingerboard With Hardshell Case

\$2,199.99 <u>Read more</u>

Fender Player Stratocaster HSS Tidepool Maple Fingerboard