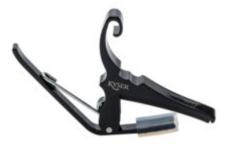

#### Kyser KG6B 6-String Guitar Capo, Black

\$29.75 Read more

Kyser Lifeguard Standard Acoustic Guitar Humidifier System KLHA

\$19.95 \$19.75 Read more