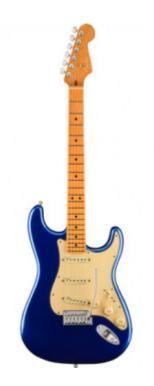

Fender American Performer Stratocaster Honey Burst Rosewood Fingerboard With Gig Bag

\$1,469.99 <u>Read more</u>

Fender American Pro Stratocaster 3-Color Sunburst Maple Fingerboard With Hardshell Case

\$1,449.99 <u>Read more</u>