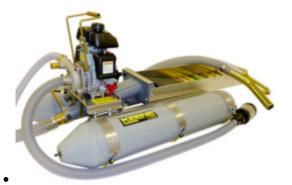

### <u>Proline 2 Inch Highbanker-Dredge With GXH50 And HP100 Pump</u> (\*Local Pickup Only)

\$2,595.00 Add to cart

<u>Keene 1753H 3 Inch Highbanker – Dredge Combo With Honda GX200</u> (\*Local Pickup Only)

\$4,199.00 Add to cart