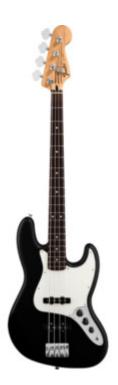

### Fender Squier Affinity PJ Bass Pack Brown Sunburst With Rumble 15 And Gigbag

\$399.99 Read more

Fender Standard Jazz Bass Black Rosewood Fingerboard

\$624.99 Read more

Music Accessory Gift Ideas