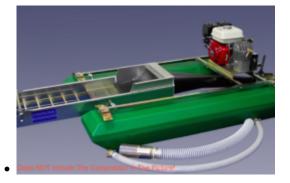

### <u>Proline 3 Inch Highbanker-Dredge With GX160 And HP300 Pump</u> (\*Local Pickup Only)

\$4,095.00 Add to cart

### <u>Proline 2 Inch Highbanker-Dredge With GXH50 And HP100 Pump</u> (\*Local Pickup Only)

\$2,595.00 Add to cart

<u>Keene 1753H 3 Inch Highbanker – Dredge Combo With Honda GX200</u> (\*Local Pickup Only)