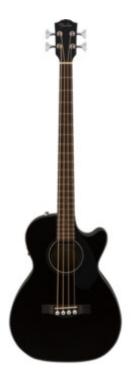

## Jackson JS2 Concert Bass Satin Black

\$349.99 Add to cart

Fender CB-60SCE Black Solid Top Acoustic-Electric Bass

\$349.99 Add to cart

Fender Squier Affinity PJ Bass Pack Black With Rumble 15 With Gig Bag