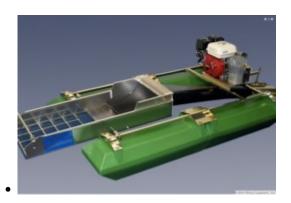

### <u>Proline 3 Inch Highbanker-Dredge With GX160 And HP300 Pump</u> (\*Local Pickup Only)

\$4,095.00 Add to cart

### <u>Proline 2 Inch Highbanker-Dredge With GXH50 And HP100 Pump</u> (\*Local Pickup Only)

\$2,595.00 Add to cart

<u>Keene 1753H 3 Inch Highbanker – Dredge Combo With Honda GX200</u> (\*Local Pickup Only)