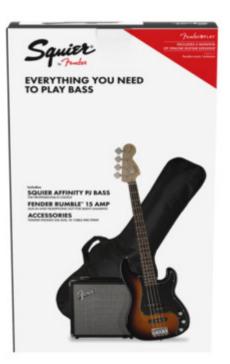

### Fender Squier Affinity PJ Bass Pack Brown Sunburst With Rumble 15 And Gigbag

\$399.99 Read more

Fender Standard Jazz Bass Black Rosewood Fingerboard

\$624.99 Read more

Music Accessory Gift Ideas