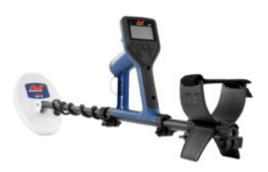

#### Minelab GOLD MONSTER 1000 Metal Detector

\$999.00 <u>Read more</u>

Proline 3 Inch Dredge With GX160 And HP300 Pump (\*Local
Pickup Only)

\$4,265.00 Add to cart