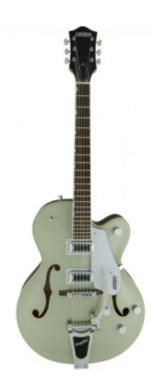

### Martin DCPA4 Acoustic Guitar

\$1,899.00 \$1,499.00 Read more

Electric Guitar Gift Ideas

<u>Gretsch G5420T Aspen Green Electromatic Hollow Body Single</u> <u>Cut With Bigsby</u>

\$849.99 <u>Read more</u>