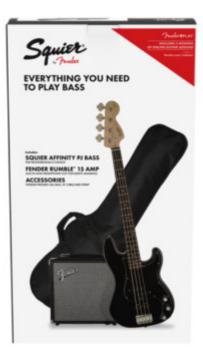

## Jackson JS2 Concert Bass Satin Black

\$349.99 Add to cart

Fender CB-60SCE Black Solid Top Acoustic-Electric Bass

\$349.99 Add to cart

Fender Squier Affinity PJ Bass Pack Black With Rumble 15 With Gig Bag

\$399.99 <u>Read more</u>