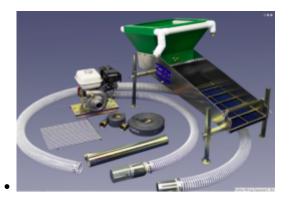

### <u>Proline 3 Inch Highbanker-Dredge With GX160 And HP300 Pump</u> (\*Local Pickup Only)

\$4,095.00 Add to cart

### <u>Proline 2 Inch Highbanker-Dredge With GXH50 And HP100 Pump</u> (\*Local Pickup Only)

\$2,595.00 Add to cart

<u>Keene 1753H 3 Inch Highbanker – Dredge Combo With Honda GX200</u> (\*Local Pickup Only)