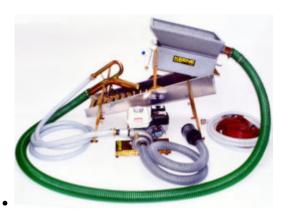

### <u>Proline 3 Inch Highbanker-Dredge With GX160 And HP300 Pump</u> (\*Local Pickup Only)

\$4,095.00 Add to cart

#### Minelab GOLD MONSTER 1000 Metal Detector

\$999.00 <u>Read more</u>

Proline 3 Inch Dredge With GX160 And HP300 Pump (\*Local
Pickup Only)

\$4,265.00 Add to cart

### <u>Proline 2 Inch Highbanker-Dredge With GXH50 And HP100 Pump</u> (\*Local Pickup Only)

\$2,595.00 Add to cart

<u>Keene 1753H 3 Inch Highbanker – Dredge Combo With Honda GX200</u> (\*Local Pickup Only)