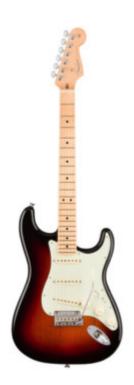

Fender American Performer Stratocaster Honey Burst Rosewood Fingerboard With Gig Bag

\$1,469.99 <u>Read more</u>

Fender American Pro Stratocaster 3-Color Sunburst Maple Fingerboard With Hardshell Case

\$1,449.99 <u>Read more</u>