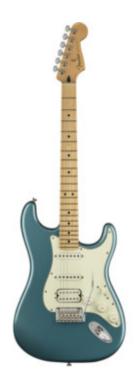

Fender Player Stratocaster 3-Color Sunburst Maple Fingerboard

\$849.99 <u>Read more</u>

Fender American Ultra Stratocaster Cobra Blue Maple Fingerboard With Hardshell Case

\$2,199.99 <u>Read more</u>

Fender Player Stratocaster HSS Tidepool Maple Fingerboard