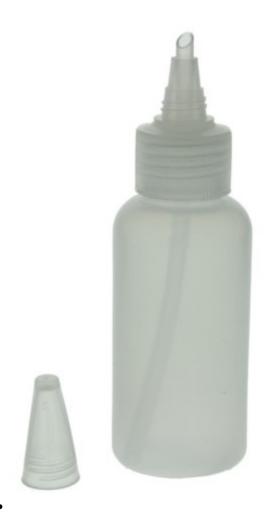

#### Sona Snuffer Bottle 4 Fluid Ounces

\$9.00 Read more

Miner Gift Ideas

Proline 4 Inch Dredge With GX200 And HP400 Pump With T-80
 (\*Local Pickup Only)

\$6,135.00 Add to cart