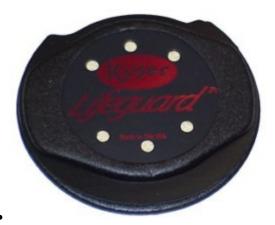

#### Kyser KG6B 6-String Guitar Capo, Black

\$29.75 Read more

Kyser Lifeguard Standard Acoustic Guitar Humidifier System KLHA

\$19.95 \$19.75 Read more