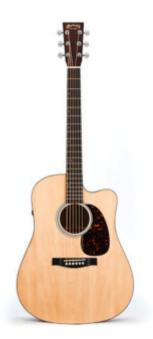

### Martin DCPA4 Acoustic Guitar

\$1,899.00 \$1,499.00 Read more

Electric Guitar Gift Ideas

<u>Gretsch G5420T Aspen Green Electromatic Hollow Body Single</u> <u>Cut With Bigsby</u>

\$849.99 <u>Read more</u>