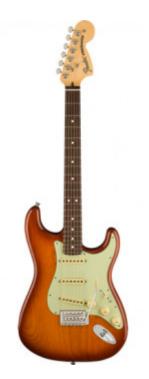

Fender American Performer Stratocaster Honey Burst Rosewood Fingerboard With Gig Bag

\$1,469.99 <u>Read more</u>

Fender American Pro Stratocaster 3-Color Sunburst Maple Fingerboard With Hardshell Case

\$1,449.99 <u>Read more</u>