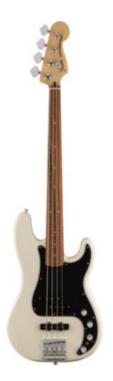

### Fender Squier Affinity PJ Bass Pack Brown Sunburst With Rumble 15 And Gigbag

\$399.99 Read more

Fender Standard Jazz Bass Black Rosewood Fingerboard

\$624.99 Read more

Music Accessory Gift Ideas