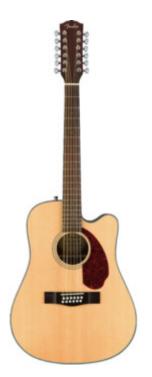

### Fender CD-140SCE 12 String Natural Solid Top Acoustic-Electric Guitar With Hardshell Case

\$472.99 Add to cart

Fender CD-140SCE Sunburst Solid Top Acoustic-Electric Guitar With Hardshell Case

\$449.99 Add to cart