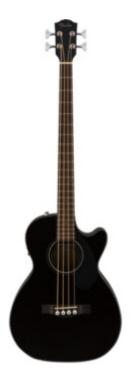

•

Jackson JS2 Concert Bass Satin Black

\$329.99 Add to cart

Fender CB-60SCE Black Solid Top Acoustic-Electric Bass

\$349.99 Add to cart

Fender Squier Affinity PJ Bass Pack Black With Rumble 15 With Gig Bag