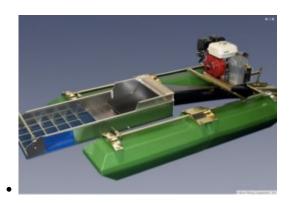

#### <u>Proline 3 Inch Highbanker-Dredge With GX160 And HP300 Pump</u> (\*Local Pickup Only)

\$4,095.00 Add to cart