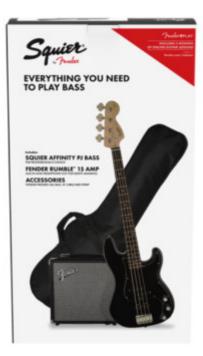

•

Jackson JS2 Concert Bass Satin Black

\$329.99 Add to cart

Fender CB-60SCE Black Solid Top Acoustic-Electric Bass

\$349.99 Add to cart

Fender Squier Affinity PJ Bass Pack Black With Rumble 15 With Gig Bag

\$399.99 <u>Read more</u>