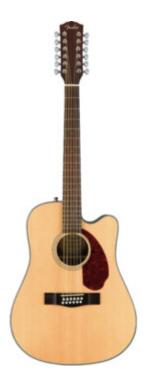

#### Fender CD-140SCE 12 String Natural Solid Top Acoustic-Electric Guitar With Hardshell Case

\$469.99 Add to cart

Fender CD-140SCE Sunburst Solid Top Acoustic-Electric Guitar With Hardshell Case

\$449.99 Add to cart