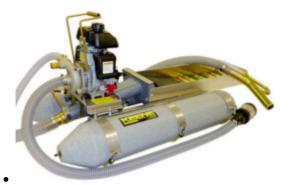

#### Sona Snuffer Bottle 4 Fluid Ounces

\$9.00 Add to cart

Miner Gift Ideas

Proline 4 Inch Dredge With GX200 And HP400 Pump With T-80
 (\*Local Pickup Only)

\$6,135.00 Add to cart

#### <u>Proline 3 Inch Highbanker-Dredge With GX160 And HP300 Pump</u> (\*Local Pickup Only)

\$4,095.00 Add to cart

#### Minelab GOLD MONSTER 1000 Metal Detector

\$999.00 <u>Read more</u>

Proline 3 Inch Dredge With GX160 And HP300 Pump (\*Local
Pickup Only)

\$4,265.00 Add to cart

#### <u>Proline 2 Inch Highbanker-Dredge With GXH50 And HP100 Pump</u> (\*Local Pickup Only)

\$2,595.00 Add to cart

<u>Keene 1753H 3 Inch Highbanker – Dredge Combo With Honda GX200</u> (\*Local Pickup Only)