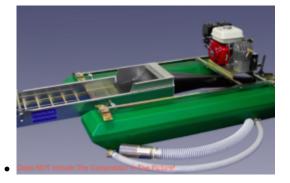

#### <u>Proline 3 Inch Highbanker-Dredge With GX160 And HP300 Pump</u> (\*Local Pickup Only)

\$4,095.00 Add to cart