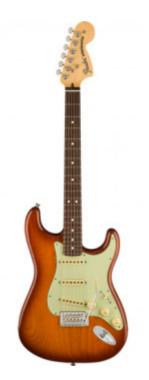

Fender American Performer Stratocaster Honey Burst Rosewood Fingerboard With Gig Bag

\$1,399.99 <u>Read more</u>

Fender American Pro Stratocaster 3-Color Sunburst Maple Fingerboard With Hardshell Case

\$1,449.99 <u>Read more</u>