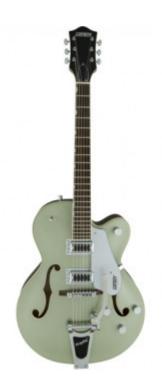

#### Martin DCPA4 Acoustic Guitar

\$1,899.00 \$1,499.00 Read more

Electric Guitar Gift Ideas

<u>Gretsch G5420T Aspen Green Electromatic Hollow Body Single</u> <u>Cut With Bigsby</u>

\$849.99 <u>Read more</u>