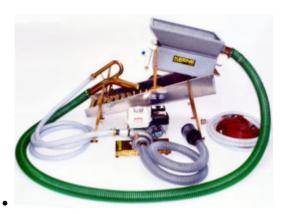

#### <u>Proline 3 Inch Highbanker-Dredge With GX160 And HP300 Pump</u> (\*Local Pickup Only)

\$4,095.00 Add to cart

#### Minelab GOLD MONSTER 1000 Metal Detector

\$999.00 <u>Read more</u>

Proline 3 Inch Dredge With GX160 And HP300 Pump (\*Local
Pickup Only)

\$4,265.00 Add to cart

#### <u>Proline 2 Inch Highbanker-Dredge With GXH50 And HP100 Pump</u> (\*Local Pickup Only)

\$2,595.00 Add to cart

<u>Keene 1753H 3 Inch Highbanker – Dredge Combo With Honda GX200</u> (\*Local Pickup Only)