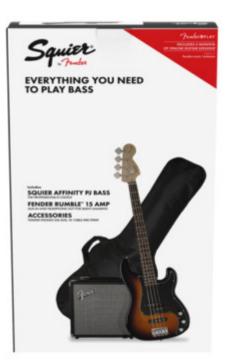

#### Fender Squier Affinity PJ Bass Pack Brown Sunburst With Rumble 15 And Gigbag

\$399.99 Read more

Fender Standard Jazz Bass Black Rosewood Fingerboard

\$624.99 Read more

Music Accessory Gift Ideas