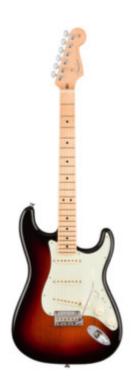

Fender American Performer Stratocaster Honey Burst Rosewood Fingerboard With Gig Bag

\$1,399.99 <u>Read more</u>

Fender American Pro Stratocaster 3-Color Sunburst Maple Fingerboard With Hardshell Case

\$1,449.99 <u>Read more</u>

Fender Player Stratocaster 3-Color Sunburst Maple Fingerboard

\$849.99 <u>Read more</u>

Fender American Ultra Stratocaster Cobra Blue Maple Fingerboard With Hardshell Case

\$2,199.99 <u>Read more</u>

Fender Player Stratocaster HSS Tidepool Maple Fingerboard