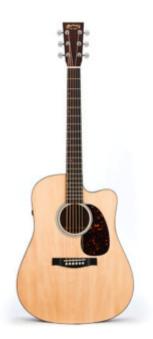

#### Martin DCPA4 Acoustic Guitar

\$1,899.00 \$1,499.00 Read more

Electric Guitar Gift Ideas

<u>Gretsch G5420T Aspen Green Electromatic Hollow Body Single</u> <u>Cut With Bigsby</u>

\$849.99 <u>Read more</u>