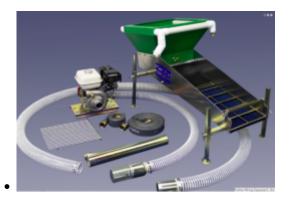

#### <u>Proline 3 Inch Highbanker-Dredge With GX160 And HP300 Pump</u> (\*Local Pickup Only)

\$4,095.00 Add to cart