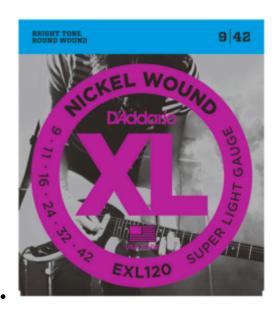

## <u>D'Addario EXL120 Nickel Light Electric Guitar Strings</u>

\$12.00 Add to cart

Planet Waves Vari-Grip PW-VG-01 Hand Exerciser

\$21.00 Add to cart

Martin MA140T Bronze Light Acoustic Guitar Strings

\$16.50 Add to cart