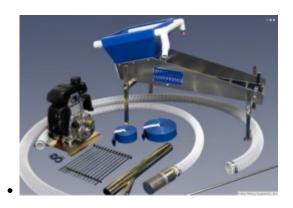

#### Miner Gift Ideas

Proline 4 Inch Dredge With GX200 And HP400 Pump With T-80
(\*Local Pickup Only)

\$6,135.00 Add to cart

Proline 3 Inch Highbanker-Dredge With GX160 And HP300 Pump
(\*Local Pickup Only)