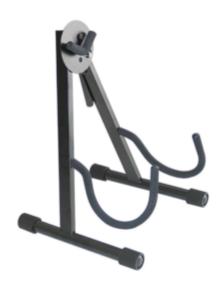

## Stageline GS515Q A-Style Acoustic Guitar Stand

\$42.99 \$35.00 Read more

Fender Classic Celluloid Pick, White, Medium

\$8.00 Add to cart