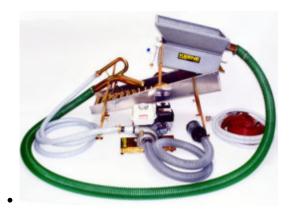

$929.00 Add to cart



#### Gold Cube Banjo Pan, Green

\$39.00 <u>Add to cart</u>



## Sona Green Plastic Prospecting Shovel

\$10.00 Add to cart



### Keene 1/2 Inch Mesh Classifier Screen

\$35.00 <u>Add to cart</u>



Sona Snuffer Bottle 4 Fluid Ounces

\$9.00 Add to cart

#### Miner Gift Ideas



Proline 4 Inch Dredge With GX200 And HP400 Pump With T-80
(\*Local Pickup Only)

\$6,135.00 Add to cart



Proline 3 Inch Highbanker-Dredge With GX160 And HP300 Pump
(\*Local Pickup Only)

\$4,095.00 Add to cart



#### Minelab GOLD MONSTER 1000 Metal Detector

\$999.00 <u>Read more</u>



Proline 3 Inch Dredge With GX160 And HP300 Pump (\*Local Pickup Only)

\$4,265.00 Add to cart



Proline 2 Inch Highbanker-Dredge With GXH50 And HP100 Pump
 (\*Local Pickup Only)

\$2,595.00 Add to cart



<u>Keene 1753H 3 Inch Highbanker - Dredge Combo With Honda GX200</u> (\*Local Pickup Only)

\$4,199.00 Add to cart



## **Pro-Camel 24 Inch Gold Wheel**

\$1,069.00 <u>Read more</u>



Keene 2 Inch Backpack Dredge With Suction Nozzle 2004SNF
(\*Local Pickup Only)

\$2,975.00 <u>Read more</u>