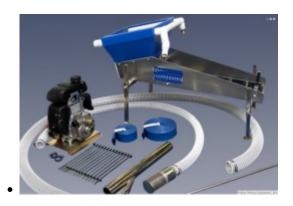

\$2,595.00 Add to cart

<u>Keene 1753H 3 Inch Highbanker - Dredge Combo With Honda GX200</u> (\*Local Pickup Only)

\$4,199.00 Add to cart