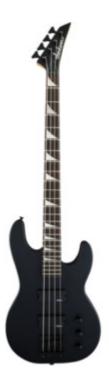

# Fender Deluxe Active P-Bass Special Olympic White With Gig Bag

\$949.99 <u>Add to cart</u>

Jackson JS2 Concert Bass Satin Black

\$349.99 Add to cart

Fender CB-60SCE Black Solid Top Acoustic-Electric Bass