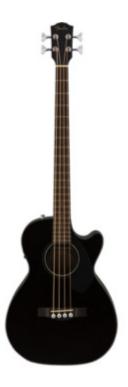

# Fender Deluxe Active P-Bass Special Olympic White With Gig Bag

\$949.99 <u>Add to cart</u>

Jackson JS2 Concert Bass Satin Black

\$349.99 Add to cart

Fender CB-60SCE Black Solid Top Acoustic-Electric Bass