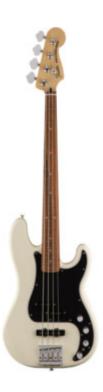

# Fender Deluxe Active P-Bass Special Olympic White With Gig Bag

\$949.99 <u>Add to cart</u>

Jackson JS2 Concert Bass Satin Black

\$349.99 Add to cart

Fender CB-60SCE Black Solid Top Acoustic-Electric Bass