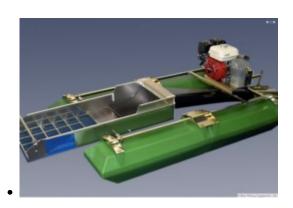

#### Miner Gift Ideas

Proline 4 Inch Dredge With GX200 And HP400 Pump With T-80
(\*Local Pickup Only)

\$6,135.00 Add to cart

Proline 3 Inch Highbanker-Dredge With GX160 And HP300 Pump
(\*Local Pickup Only)

\$4,095.00 Add to cart