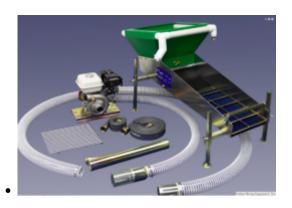

#### Minelab GOLD MONSTER 1000 Metal Detector

\$999.00 <u>Read more</u>

Proline 3 Inch Dredge With GX160 And HP300 Pump (\*Local Pickup Only)

\$4,265.00 Add to cart

Proline 2 Inch Highbanker-Dredge With GXH50 And HP100 Pump
 (\*Local Pickup Only)

\$2,595.00 Add to cart

<u>Keene 1753H 3 Inch Highbanker - Dredge Combo With Honda GX200</u> (\*Local Pickup Only)

\$4,199.00 Add to cart