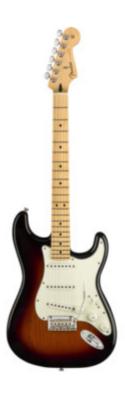

\$1,469.99 <u>Read more</u>

Fender American Pro Stratocaster 3-Color Sunburst Maple Fingerboard With Hardshell Case

\$1,449.99 <u>Read more</u>

Fender Player Stratocaster 3-Color Sunburst Maple Fingerboard

\$849.99 <u>Read more</u>

Fender American Ultra Stratocaster Cobra Blue Maple Fingerboard With Hardshell Case

\$2,199.99 <u>Read more</u>

Fender Player Stratocaster HSS Tidepool Maple Fingerboard

\$879.99 <u>Read more</u>