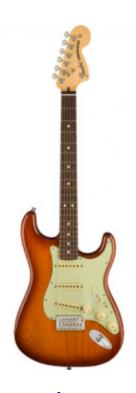

#### **Electric Guitar Gift Ideas**

Gretsch G5420T Aspen Green Electromatic Hollow Body Single Cut With Bigsby

\$849.99 <u>Read more</u>

Fender American Performer Stratocaster Honey Burst Rosewood Fingerboard With Gig Bag

\$1,469.99 <u>Read more</u>

Fender American Pro Stratocaster 3-Color Sunburst Maple Fingerboard With Hardshell Case

\$1,449.99 <u>Read more</u>

Fender Player Stratocaster 3-Color Sunburst Maple Fingerboard