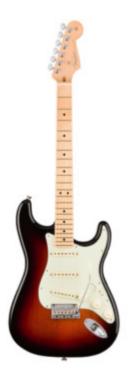

\$1,469.99 <u>Read more</u>

Fender American Pro Stratocaster 3-Color Sunburst Maple Fingerboard With Hardshell Case

\$1,449.99 <u>Read more</u>

Fender Player Stratocaster 3-Color Sunburst Maple Fingerboard