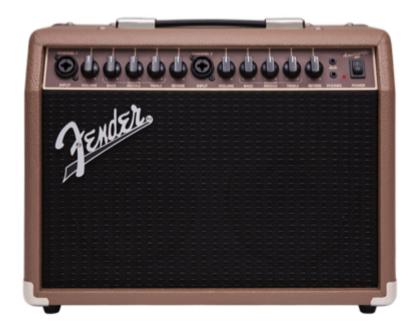

#### Fender Acoustasonic 40 Combo Amp

The Acoustasonic $^{\mathsf{m}}$  40 amplifier offers portable amplification for acoustic-electric guitar and microphone.

It's a simple, flexible "grab and go" solution for a variety of musical performance and basic public address applications.

It can also be used as an onstage monitor when combined with a PA system.

Price: \$249.99