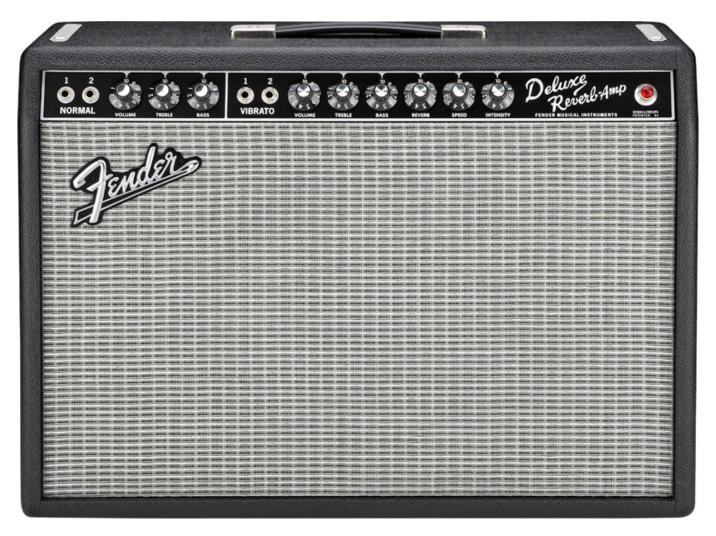

#### Fender '65 Deluxe Reverb Combo Amp

Played on countless hit recordings for decades now, the mid-'60s Deluxe Reverb is a timeless Fender classic and one of the most indispensable workhorse guitar amps ever made. Moderately powered and producing a full, snappy and crystalline tone revered in studios from Muscle Shoals to Abbey Road and on stages worldwide, it's a must-have tone machine. Today, the '65 Deluxe Reverb is still one of the coolest amps around, with the fantastic sound and vintage mid-'60s style still prized by rock, blues and country players everywhere. A classic then and a classic now.

#### **FEATURES**

- 22 watts
- 12" Jensen® C-12K speaker
- Two channels (normal, vibrato)
- Four inputs (two normal, two vibrato)
- Tube-driven Fender reverb and tremolo ("vibrato")
- Classic Fender look

Price: \$1,699.99