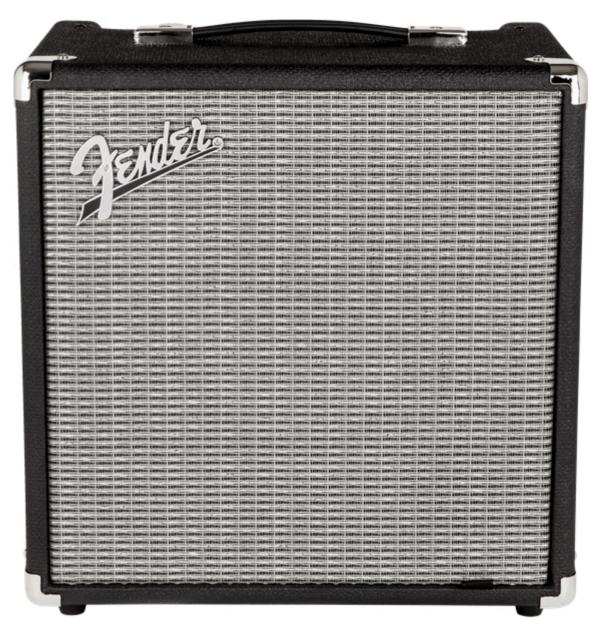

## Customer Service Is Our Top Priority!

Fender Rumble 25 v3 Bass Combo Amp

#### **FEATURES**

25 watts

8" Fender Special Design speaker

Top-mount control panel with ivory "soft touch radio" control knobs Compact and lightweight (21 pounds) ported enclosure with removable grille Switchable overdrive circuit

Mid-scoop contour switch

1/8" auxiliary input, 1/4" headphone output

**Price:** \$139.99

#### Customer Service Is Our Top Priority!