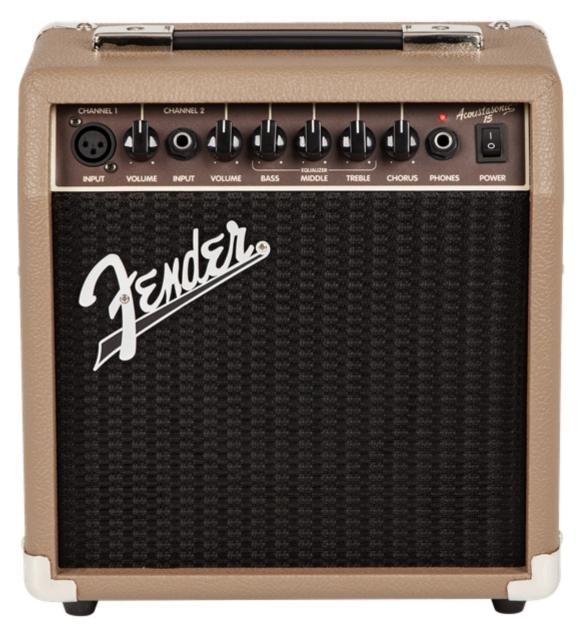

# Customer Service Is Our Top Priority!

Fender Acoustasonic 15 Combo Amp

#### **FEATURES**

- 15 watts
- Can be used as a small portable PA
- 6" Fender Special Design speaker with enhanced high-frequency response
- Two channels (instrument, mic) with individual volume controls
- Chorus effect on instrument channel
- Headphone output
- Classic Fender look

Price: \$149.99