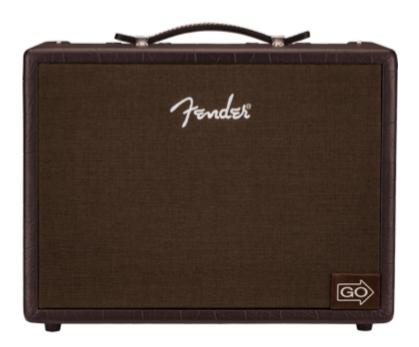

# Fender Acoustic Jr GO Combo Amp (\*Local Pickup Only)

THIS PRODUCT IS AVAILABLE FOR LOCAL PICKUP ONLY! For Exceptions, Please Call Us.

Rechargeable lithium ion battery with 5 hours playing time at full volume 12 hours at moderate volume; 90-Second Loooper with Record/Dub, Play/Stop, and Undo buttons

Bluetooth Pairing for audio streaming from phones and tablets Integral tilt-back kickstand

USB recording output for capturing those song writing ideas

Price: \$499.99