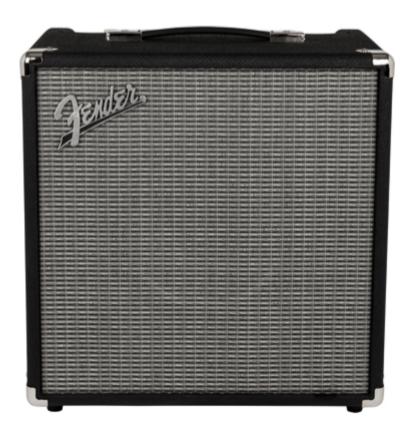

#### Fender Rumble 40 Combo Bass Amp v3

Fender Rumble 40 Combo Bass Amp v3

For bassists everywhere at all levels, Rumble bass combos are re-engineered to be astoundingly compact, portable and lightweight, with seismic Fender bass tone and stage-worthy features. The stylish Rumble 40 combo pumps 40 watts of pure Fender bass tone. Light and loud, it's built with great features including classic Fender styling, 10" speaker, overdrive circuit, versatile three-button voicing and more. A great combo for any bassist.

Price: \$249.99