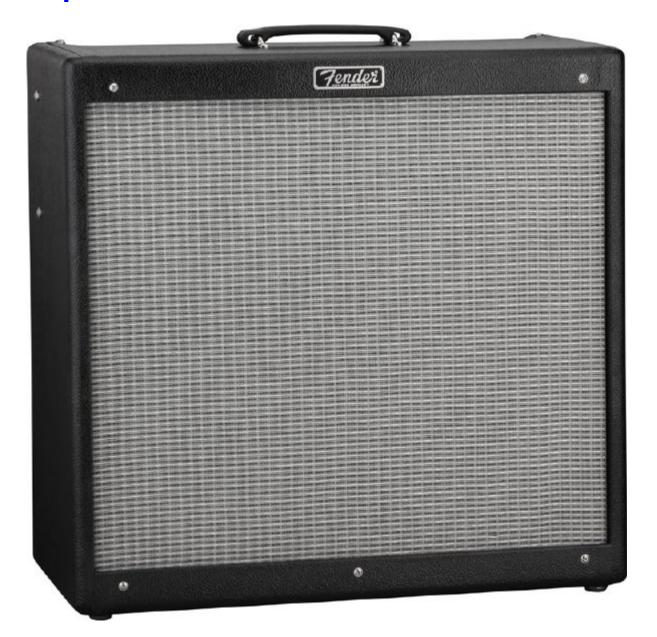

#### **FEATURES**

60 watts
Dual 12" Celestion® G12P-80 speakers
Three channels (normal, drive, more drive)
Internal variable bias control
Effects loop, bright switch and Fender spring reverb
Fitted cover and two-button footswitch included

**Price:** \$929.99