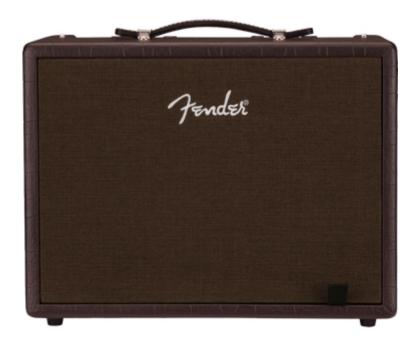

# Fender Acoustic 100 Combo Amp

Fender's Acoustic 100 amplifier delivers full, natural tone for acoustic-electric guitar and microphone.

Its specially designed wood shell complements the acoustic guitar's form and voice.

The Acoustic 100 has a built in usb jack to send audio to a computer for recording.

It also can be used as a stage monitor when a larger PA is available.

**Price:** \$499.99