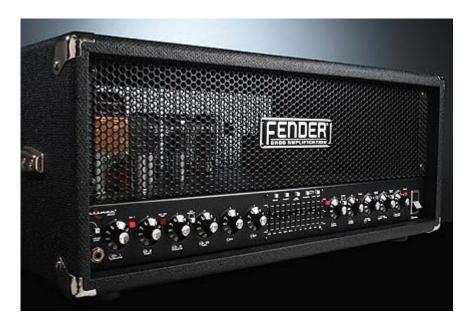

#### Fender Bassman 300 Pro Bass Head

THIS PRODUCT IS AVAILABLE FOR LOCAL PICKUP ONLY! For Exceptions, Please Call Us.

This is our last one and is the display model!

Fender Bassman 300 Looking for tubes, all tubes and nothing but the tubes? The new Bassman 300 is top of the line in all-tube tone, combining the best of two worlds; old school vintage tube tone and state-of-the-art feature technology!