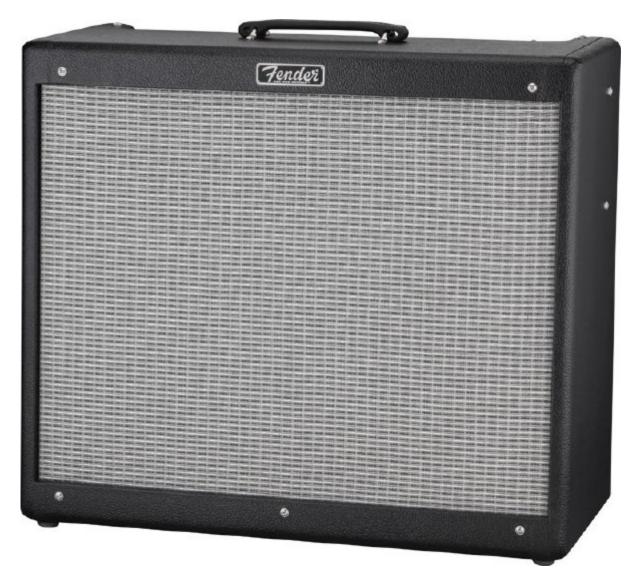

#### Customer Service Is Our Top Priority!

Fender Hot Rod DeVille 212 III Combo Amp

#### **FEATURES**

60 watts
Dual 12" Celestion® G12P-80 speakers
Three channels (normal, drive, more drive)
Internal variable bias control
Effects loop, bright switch and Fender spring reverb
Fitted cover and two-button footswitch included

**Price:** \$929.99