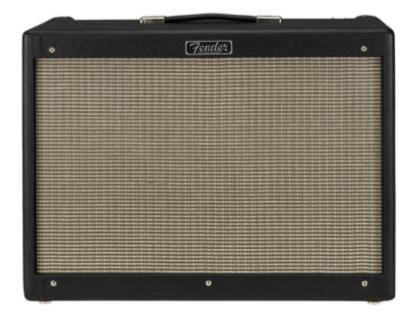

# Fender Hot Rod DeVille 410 III Combo Amp

#### **FEATURES**

- 60 watts
- Four 10" Fender® Special Design Eminence® speakers
- Three channels (normal, drive, more drive)
- Internal variable bias control
- Effects loop, bright switch and Fender spring reverb
- Fitted cover and two-button footswitch included

Price: \$949.99