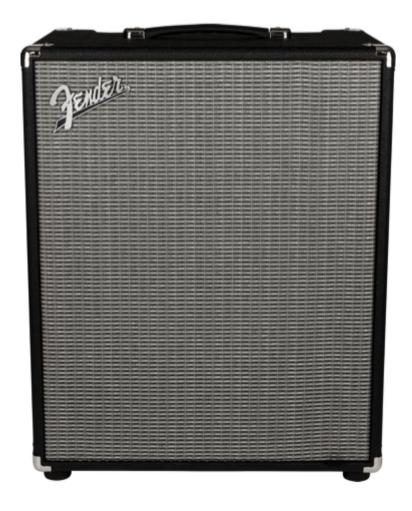

# Customer Service Is Our Top Priority!

Fender Rumble 500 v3 Bass Combo Amp

#### **FEATURES**

- 500 watts at 4 ohms, 350 watts at 8 ohms
- Dual 10" Eminence® speakers
- Compression horn with on/off switch
- Compact and lightweight (36.5 pounds) ported plywood enclosure with removable grille
- Overdrive circuit (controlled manually or with optional footswitch)
- Three-button voicing section (bright, contour, vintage)
- XLR line out with ground lift

**Price:** \$649.99