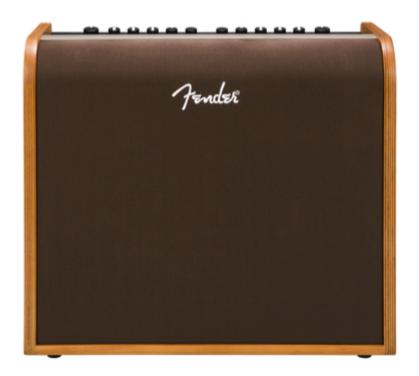

#### Fender Acoustasonic 40 Combo Amp

The Acoustasonic $^{\mathsf{m}}$  40 amplifier offers portable amplification for acoustic-electric guitar and microphone.

It's a simple, flexible "grab and go" solution for a variety of musical performance and basic public address applications.

It can also be used as an onstage monitor when combined with a PA system.

Price: \$249.99