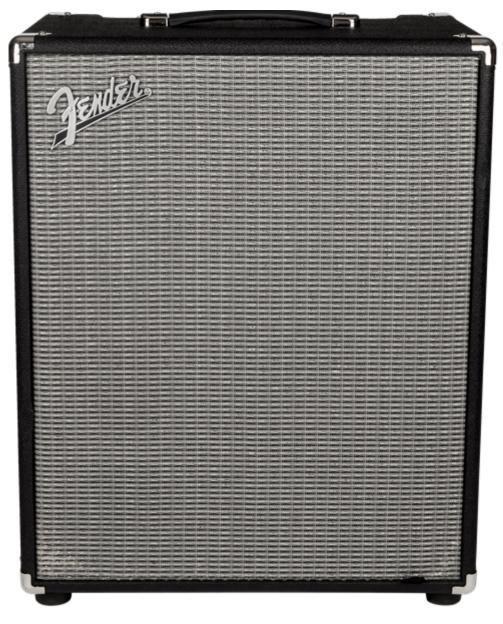

#### Fender Rumble 100 Combo Bass Amp v3

Fender Rumble 100 Combo Bass Amp v3

For bassists everywhere at all levels, Rumble bass combos are re-engineered to be astoundingly compact, portable and lightweight, with seismic Fender bass tone and stage-worthy features.

The stylish Rumble 100 combo pumps 100 watts of pure Fender bass muscle and finesse. Lighter and louder than ever, it's built with great features including classic Fender styling, 12" Eminence® speaker, overdrive circuit, versatile three-button voicing and more. A must-have combo for any bassist.

Price: \$379.99