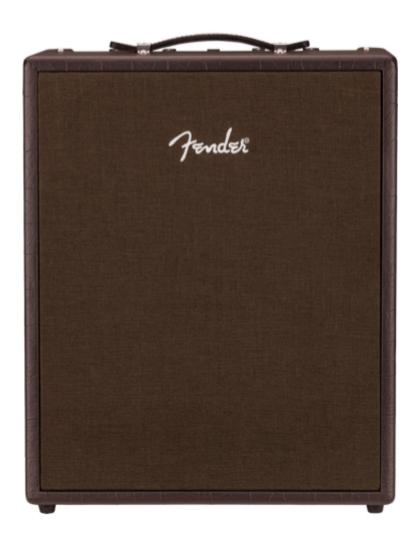

#### Fender Acoustic SFX II Combo Amp

Stereo Field Expansion (SFX) technology for room-filling "more-than-stereo" imagery

60-Second Loooper with Record/Dub, Play/Stop, and Undo buttons

Bluetooth Pairing for audio streaming from phones and tablets USB recording output for capturing those song writing ideas

Price: \$599.99