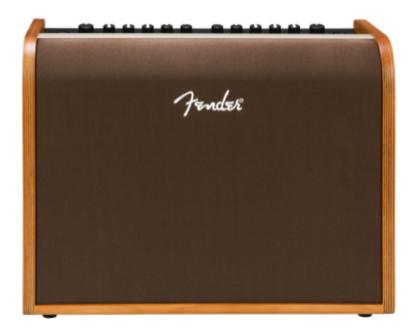

# Fender Acoustic 100 Combo Amp

Fender's Acoustic 100 amplifier delivers full, natural tone for acoustic-electric guitar and microphone.

Its specially designed wood shell complements the acoustic guitar's form and voice.

The Acoustic 100 has a built in usb jack to send audio to a computer for recording.

It also can be used as a stage monitor when a larger PA is available.

**Price:** \$499.99