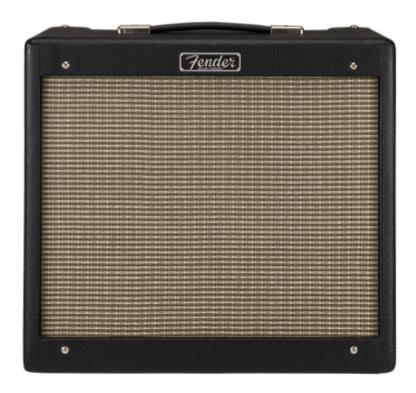

## Fender Blues Junior IV Combo Amp

Spring reverb modified for improved smoothness Includes 1-button footswitch for FAT mid boost

**Price:** \$749.99