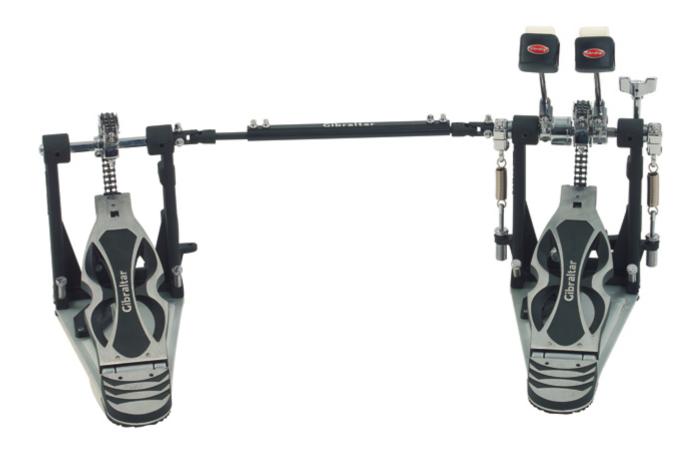

# <u>Gibraltar 5711DB Single Chain CAM</u> <u>Drive Double Bass Drum Pedal</u>

The Gibraltar 5711DB double bass drum pedal, single chain drive is a great mid-range all purpose bass drum pedal.

**Price:** \$299.00 \$225.00