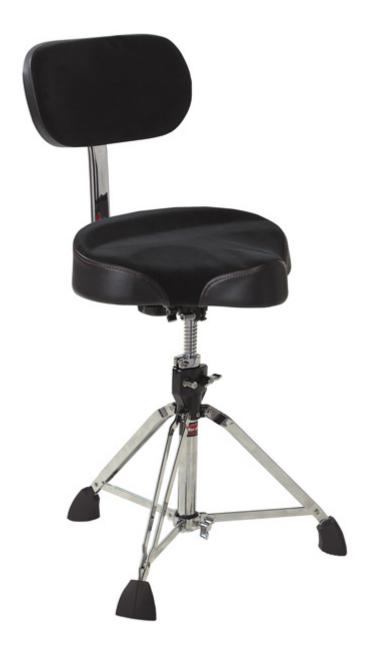

# Customer Service Is Our Top Priority!

<u>Gibraltar 9608MB Drum Throne,</u> <u>Motorcycle Style Cordura Seat With</u> <u>Back</u>

Oversized motorcycle seat with adjustable backrest.

- Cordura/Vinyl Seat
- Adjusts from 20" to 28" high
- Rock Solid double braced leg base
- Super-lock cast seat fastening system
- Super foot solid foundation rubber feet
- Memory lock height adjustment

Price: \$289.99