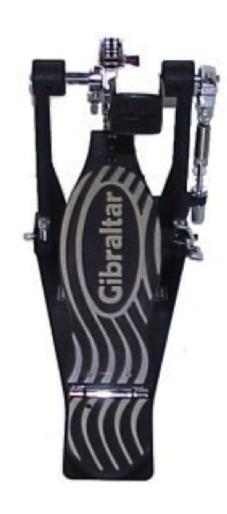

# Customer Service Is Our Top Priority!

<u>Gibraltar 5611 Single Bass Drum Pedal</u>

The Gibraltar single bass drum pedal, single chain drive is a great mid-range all purpose bass drum pedal.

Price: \$116.99 \$94.00