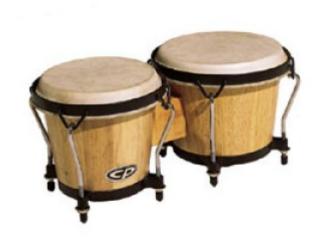

# Customer Service Is Our Top Priority!

Cosmic Percussion CP221-AW Bongo Set

Bongo Set, Natural Wood

CP Bongos are perfect for first-time players and young musicians in elementary and middle school.

**Price:** \$85.00