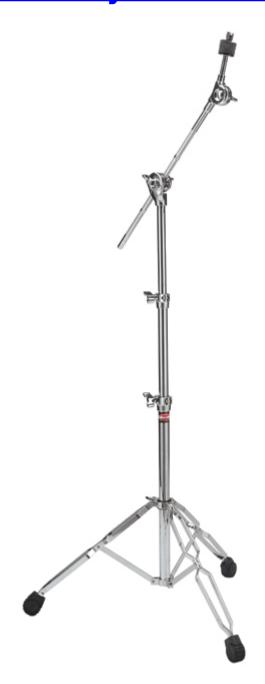

## **Gibraltar 5709 Cymbal Boom Stand**

The Gibraltar medium double braced cymbal boom stand is a great medium range all purpose stand.

Price: \$130.99 \$99.00