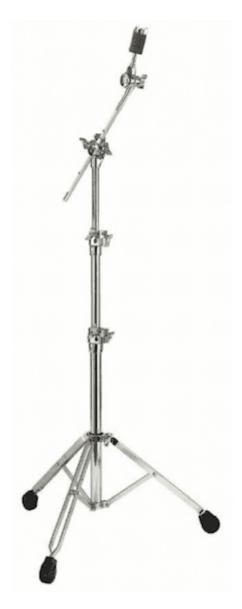

#### Gibraltar 5706 Snare Stand

The Gibraltar medium double braced snare stand is a great mid-range snare stand.

Price: \$105.99 \$80.00