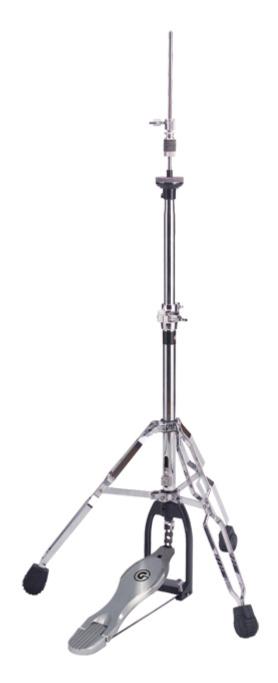

## **Gibraltar 5707 Hi-Hat Stand**

Gibraltar medium double braced hi-hat stand, is a great mid-range all purpose stand.

**Price:** \$97.99