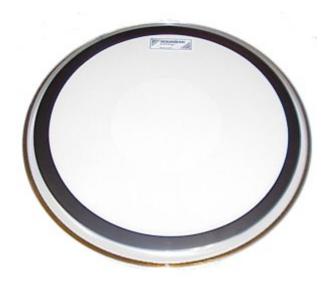

# <u>Aquarian HE14 14 Inch Hi Energy Snare</u> <u>Drum Head, Batter</u>

14-Inch Hi Energy Snare Drum Head, Batter

Hi-Energy™: A clear, 10 mil single ply drumhead with an extremely thin layer of Power Dot™ material "bonded" to the entire surface of the head. It is reinforced in the center with a small Power Dot™. Designed for heavy hitters who want a powerful sound and a lot of durability.