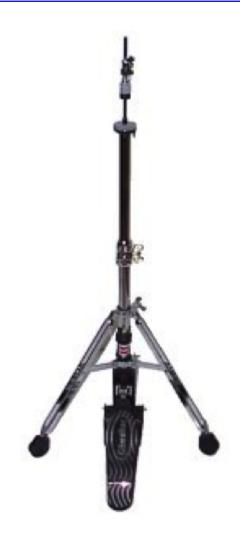

#### Gibraltar 5706 Snare Stand

The Gibraltar medium double braced snare stand is a great mid-range snare stand.

Price: \$105.99 \$80.00