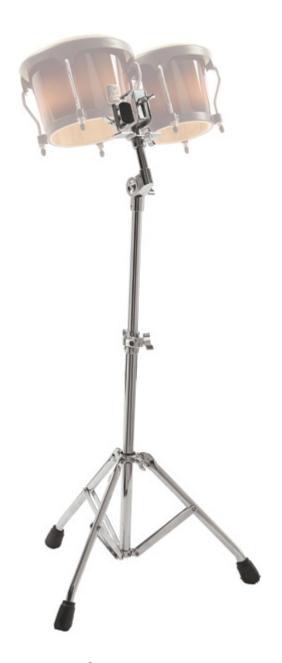

## <u>Gibraltar 7716 Deluxe Bongo Stand</u>

#### Bongo Stand With Adjustable Clip Mount

Stand has an adjustable clip mount that makes it easy to hold your bongo securely in place. The legs on the stand are elliptical shaped to for a solid, stable base.

Price: \$129.99