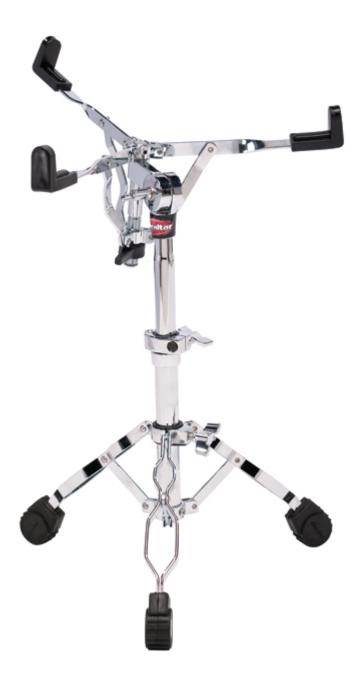

# <u>Gibraltar 9606 Pro Ultra Adjustable</u> Double-Braced Snare Stand

#### Pro Ultra Adjust Snare Stand

No gears, just easy "Ultra" adjustment to get the exact snare basket position. Sturdy tripod base with Gibraltar's stabilizer "super foot" and hinged height adjustment with memory lock.

Adjusts 18" to 24" Collapses to 16"

Tube Diameters: 1-1/4", 1"

Price: \$160.00 \$120.00