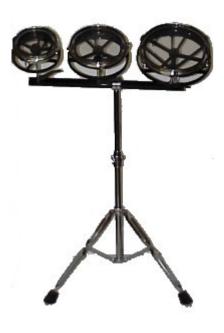

# CB Percussion IS681 Economy Roto Tom Set

Economy Roto Tom Set, With Double-Braced Stand

3 tunable drums

Just tune by rotating the rim of the drum

NOTE: This is the demo floor model

Price: \$366.99 \$294.00