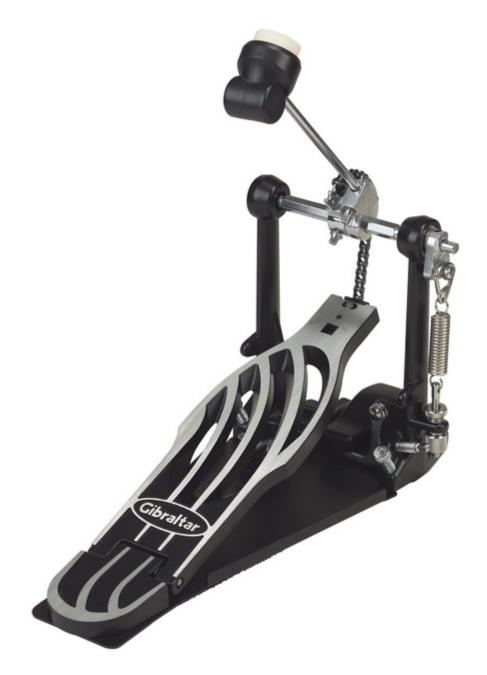

# Customer Service Is Our Top Priority!

<u>Gibraltar 5611 Single Bass Drum Pedal</u>

The Gibraltar single bass drum pedal, single chain drive is a great mid-range all purpose bass drum pedal.

Price: \$116.99 \$94.00