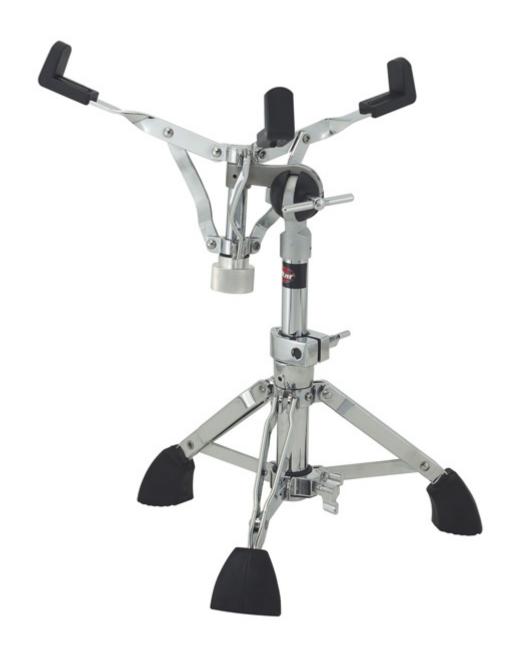

# <u>Gibraltar 9606 Pro Ultra Adjustable</u> Double-Braced Snare Stand

#### Pro Ultra Adjust Snare Stand

No gears, just easy "Ultra" adjustment to get the exact snare basket position. Sturdy tripod base with Gibraltar's stabilizer "super foot" and hinged height adjustment with memory lock.

Adjusts 18" to 24" Collapses to 16"

Tube Diameters: 1-1/4", 1"

Price: \$160.00 \$120.00