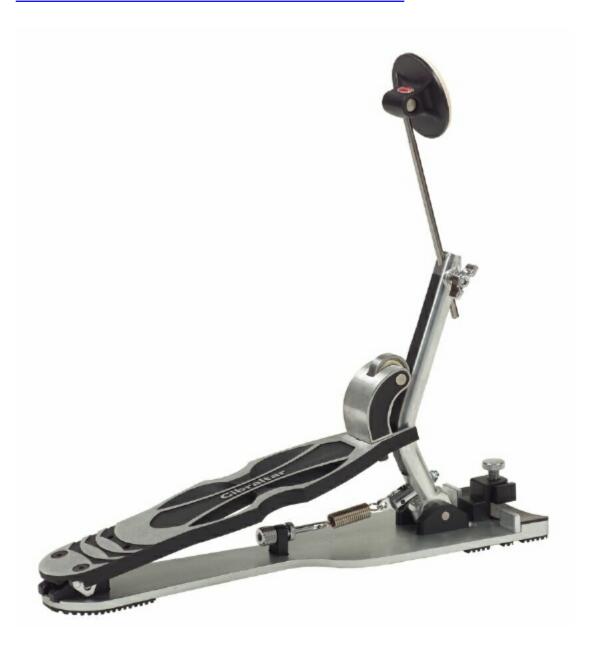

# <u>Gibraltar GCLMSP Catapult Linear</u> <u>Motion Bass Drum Pedal</u>

- Revolutionary simple linear motion design, no frames or cams
- Provides true response from foot to playing surface
- Promotes natural ankle motion to avoid muscle fatigue
- Stealth pedal board design
- Sling style travel bag

Price: \$205.00 \$155.00