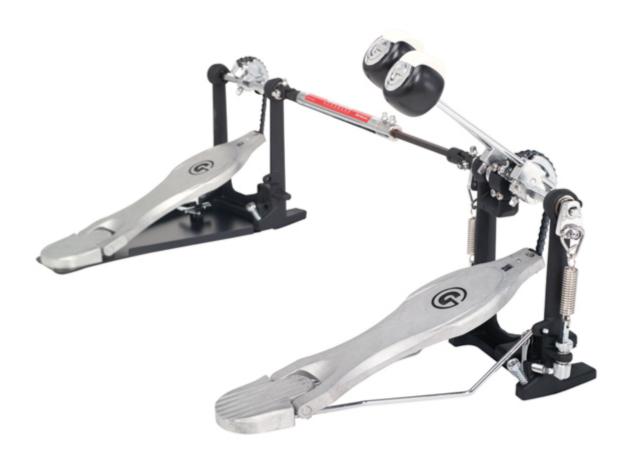

# Customer Service Is Our Top Priority!

<u>Gibraltar 9611DC-DB Dual Cam Drive,</u>
<u>Double Bass Drum Pedal, With Bag</u>

Dual Cam Drive, Double Bass Drum Pedal, With Bag

• Double Chain Cam Drive gives a solid powerful feel.

• Pedal board height adjustment independent of spring tension or beater angle.

Price: \$525.00 \$393.00