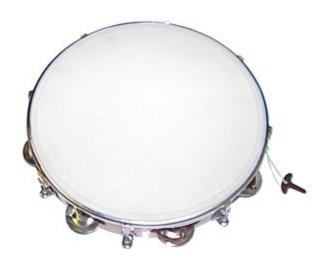

#### Customer Service Is Our Top Priority!

<u>CB Percussion 4188 10-inch Tunable-</u> <u>Head Tambourine</u>

Single Row of Jingles

Tunable head for added percussion capability.

**Price:** \$33.35 \$33.00