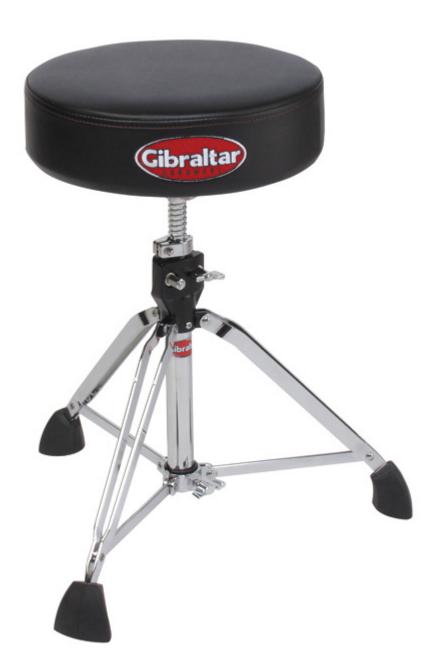

## Gibraltar 9608 Pro Vinyl Round Throne

#### Round Vinyl Seat

- Top grade foam for maximum comfort
- Adjusts from 20" to 28" high
- Rock Solid double braced leg base
- Super-lock cast seat fastening system
- Super foot solid foundation rubber feet
- Memory lock height adjustment

Price: \$196.99 \$148.00