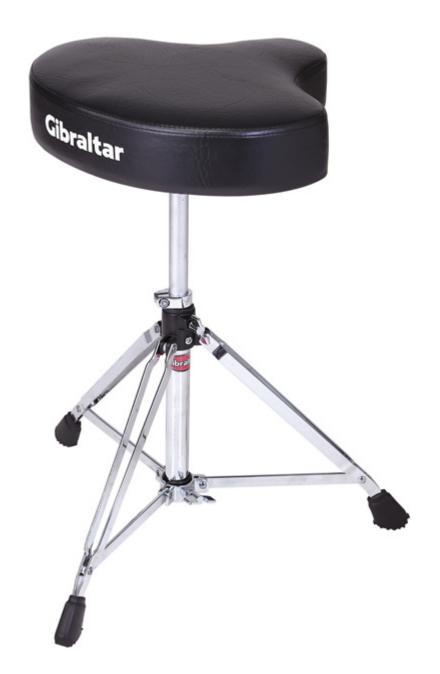

## Gibraltar 9608 Pro Vinyl Round Throne

#### Round Vinyl Seat

- Top grade foam for maximum comfort
- Adjusts from 20" to 28" high
- Rock Solid double braced leg base
- Super-lock cast seat fastening system
- Super foot solid foundation rubber feet
- Memory lock height adjustment

Price: \$196.99 \$148.00