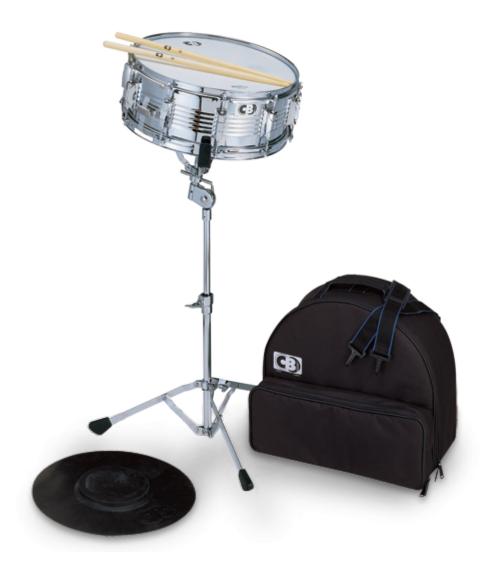

#### **FEATURES:**

- Chrome snare drum kit with backpack bag
- 10-lug steel drum with traditional chrome finish
- Smooth side release throw-off
- Internal tone control
- $\bullet$  Upgraded extended height stand with 1  $\!\!\!/$  tubing, nylon bushing and fully adjustable geared snare basket
- Serial numbers for easy record keeping
- Accessories include rubber practice pad, drumsticks, drum key
- Printed snare drum warm-ups and technical exercises included

Price: \$279.00 \$225.00