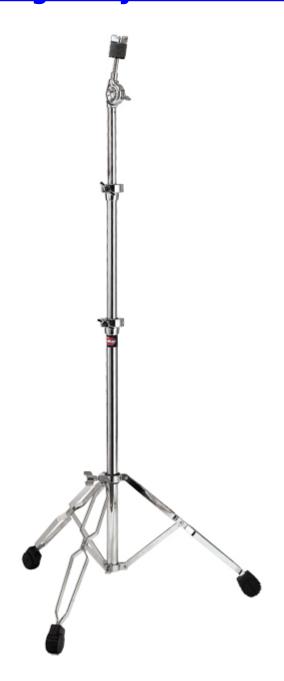

# <u>Gibraltar 5710 Medium Weight Double</u> <u>Braced Straight Cymbal Stand</u>

The Gibraltar medium double braced cymbal boom stand is a great mid-range all purpose cymbal stand.

**Price:** \$82.99