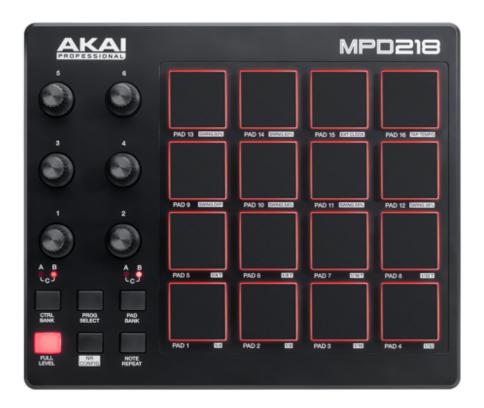

## Akai MPD218 USB Pad Controller

Akai MPD218 USB/MIDI Pad.

16 Thick Fat backlit MPC pads

48 assignable pads accessible via 3 banks

18 assignable 360-dgree potentiometers accessible via 3 banks

MPC Note Repeat and Full Level

iOS compatible using the Camera Connection Kit (sold separately)

16 configurable presets

USB powered, no AC adapter required

Includes Ableton Live Lite, Akai Pro MPC Essentials, Sonivox Big Bang Cinematic Percussion and Big Bang Universal Drums

Price: \$140.00