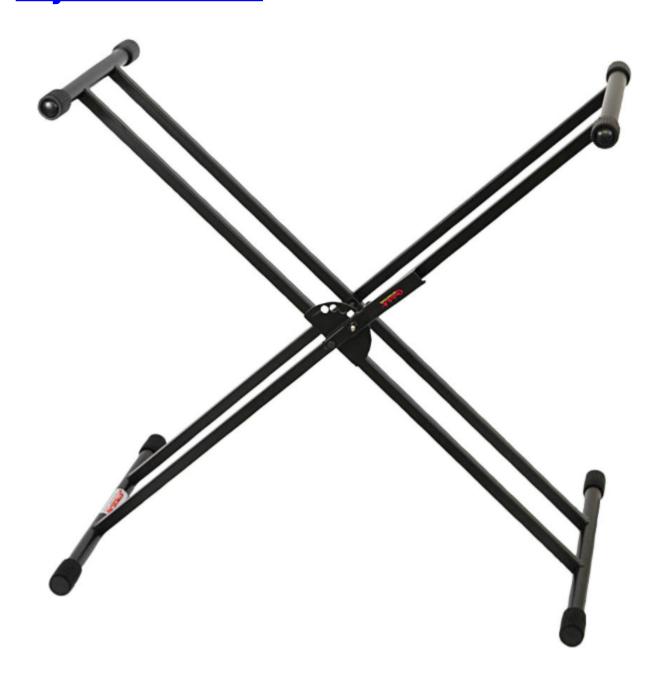

# Stageline KS26Q X Double Braced Keyboard Stand

Double-braced X-style.

Features secure and sturdy height adjustment 26.75" - 38.5". 5 adjustable positions.

Please stop by our retail store for a discount!

Price: \$105.00