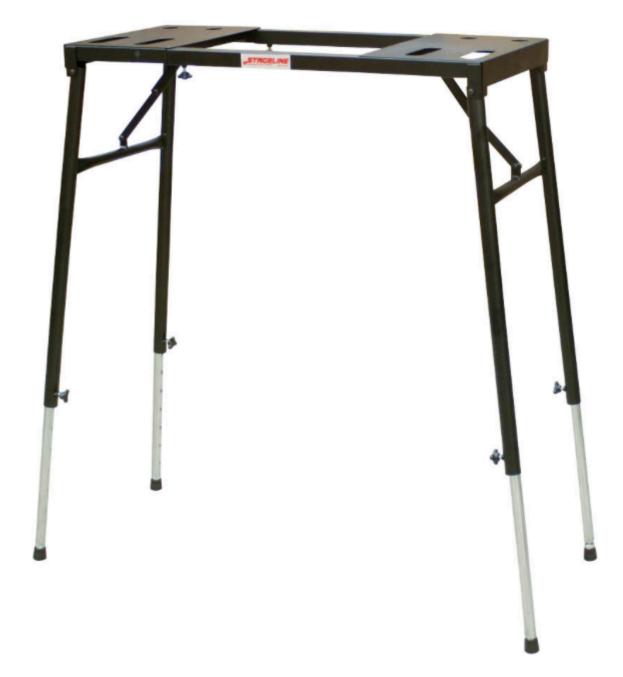

#### **Hercules KS410B Z-keyboard Stand**

Hercules KS410B Z-keyboard Stand With A Double Tier

**Price:** \$262.95 \$225.00

Customer Service Is Our Top Priority!

**Stageline KS11 Folding Keyboard Stand** 

This folding keyboard stand has adjustable width and height.

This allows the stand to be used with various sizes of keyboards.

Easily stores and transports.

**Price:** \$130.00