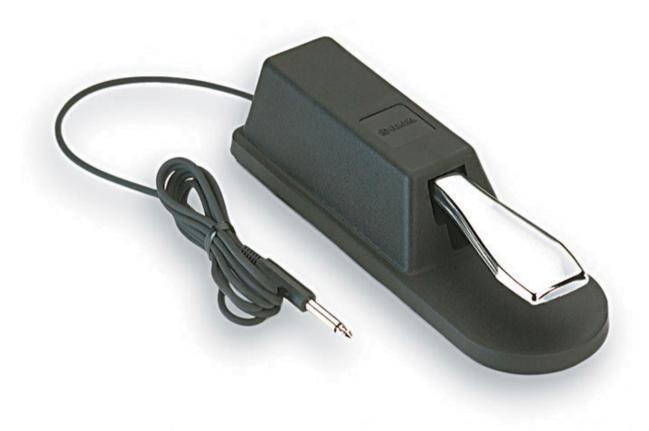

#### Customer Service Is Our Top Priority!

Yamaha FC4 Sustain Pedal

Yamaha Sustain Pedal, Piano Style, FC4

Works with any Yamaha keyboard that has a sustain jack, to give you a real piano feel.

Price: \$60.00