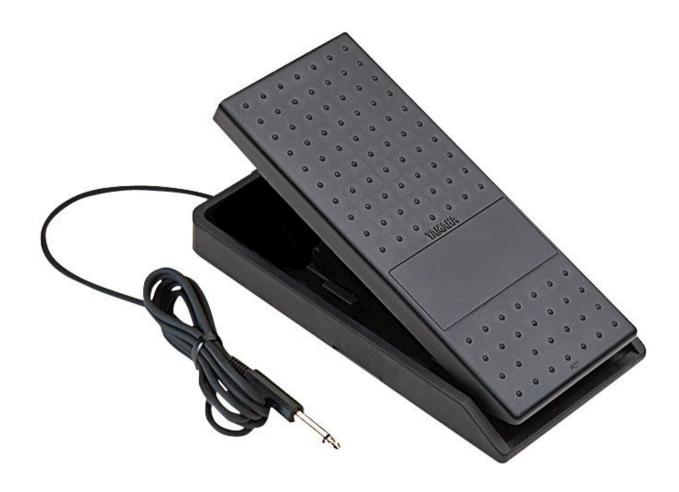

## Yamaha FC7 Volume-Expression Pedal

The FC7 is a heavy-duty volume controller with "fortissimo function," which enables the user to accent certain parts of a performance. Adjustable pedal angle, spring point adjustment and a metal connection plate for multiple pedal "ganging," add a unique touch to this volume controller tailoring the pedal to various playing styles. The FC7 can also be utilized with the DG Series amplifiers.

**Price:** \$70.00