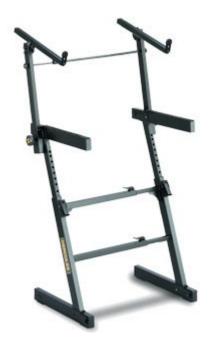

#### **Hercules KS410B Z-keyboard Stand**

Hercules KS410B Z-keyboard Stand With A Double Tier

**Price:** \$262.95 \$225.00

Customer Service Is Our Top Priority!

**Stageline KS11 Folding Keyboard Stand** 

This folding keyboard stand has adjustable width and height.