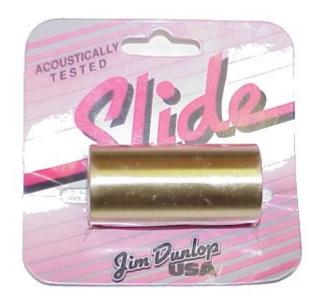

### Jim Dunlop 224 Slide

Solid Brass Slide, Heavy Wall, Medium

Brass slides have been preferred for decades for their warm, resonant tone and authoritative mass. Great for coaxing thunderous volume from acoustic guitars.