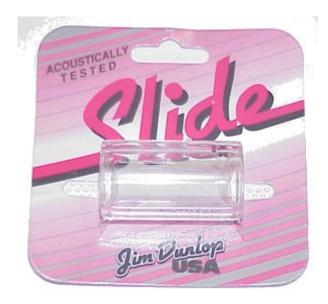

### Jim Dunlop 202 Slide

Pyrex Glass Slide, Regular Wall, Medium

Dunlop Tempered Glass Slides offer a warmer, thicker tone accentuating the middle harmonics of your sound. Processed from high quality boron silicate. Heat treated and annealed for a flawless tube.