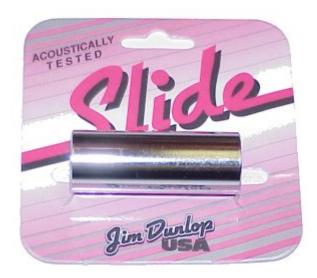

# Jim Dunlop 220 Slide

Chromed Steel Slide, Medium Wall, Medium

These slides produce a brighter tone with a comfortable, lighter weight. Ideal for aggressive electric playing.

Price: \$13.00