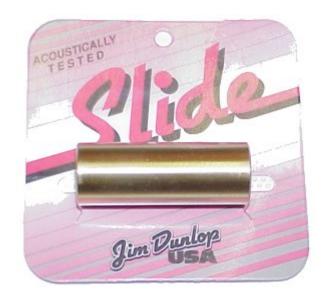

# Jim Dunlop 222 Slide

Solid Brass Slide, Medium Wall, Medium

Brass slides have been preferred for decades for their warm, resonant tone and authoritative mass. Great for coaxing thunderous volume from acoustic guitars.