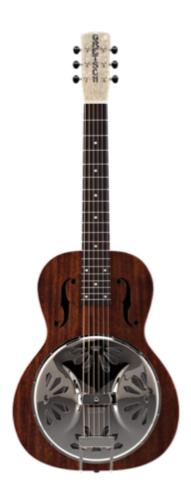

## <u>Gretsch G9210 Boxcar Square Neck</u> <u>Resophonic Guitar Natural</u>

More powerful than a locomotive! This square-necked version of the 1930s Gretsch® classic has the tone and punch demanded by pro players. The vital feature of all Gretsch resonator guitars is the Gretsch Ampli-Sonic™ diaphragm (resonator cone), which is hand-spun in Eastern Europe from nearly 99 percent pure aluminium, yielding an impressive quality and volume of tone.

Price: \$647.00 \$449.00