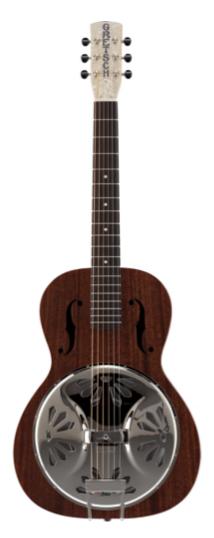

## Gretsch G9200 Boxcar Round Neck Resophonic Guitar Natural

The miracle of volume! With its mahogany "long-body" design and comfortable soft-"V" neck, this faithful reissue of the 1930s classic sounds and plays like a million bucks. The vital feature of all Gretsch resonator guitars is the all-new Gretsch "Ampli-Sonic" diaphragm (resonator cone), which is handspun in Eastern Europe from nearly 99 percent pure aluminium and yields an impressive quality and volume of tone.

Price: \$647.00 \$449.00