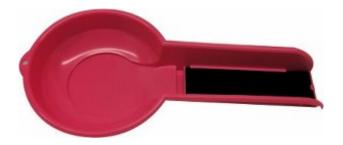

### Gold Cube Banjo Pan, Blue

The Banjo Pan incorporates the Patented Gold Cube concepts to give you an incredibly portable and efficient gold pan that takes the "artsy fartsy" out of panning and substantially increases your yield. So get more gold in less time! It also becomes a paddle, just in case you hear banjos....

Price: \$39.00