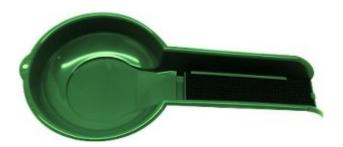

#### Gold Cube Banjo Pan, Green

The Banjo Pan incorporates the Patented Gold Cube concepts to give you an incredibly portable and efficient gold pan that takes the "artsy fartsy" out of panning and substantially increases your yield. So get more gold in less time! It also becomes a paddle, just in case you hear banjos....

Price: \$39.00