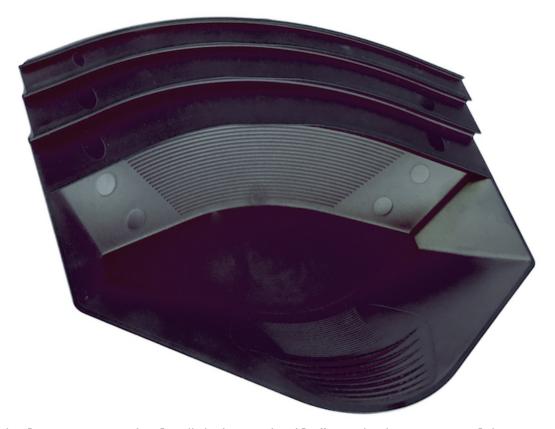

#### Customer Service Is Our Top Priority!

Gold Claw Original Black Gold Pan

Gold Claw is a fast and easy way to recover gold with no experience required.

Color and size: Black Large

**Price:** \$49.95 \$39.95