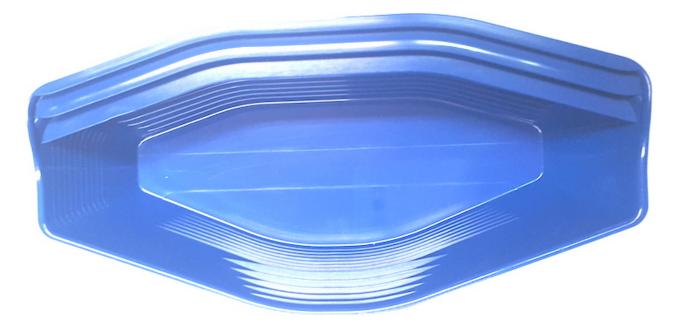

# Customer Service Is Our Top Priority!

Gold Claw Original Blue Gold Pan

Gold Claw is a fast and easy way to recover gold with no experience required.

Color and size: Blue Large

**Price:** \$49.95 \$39.95