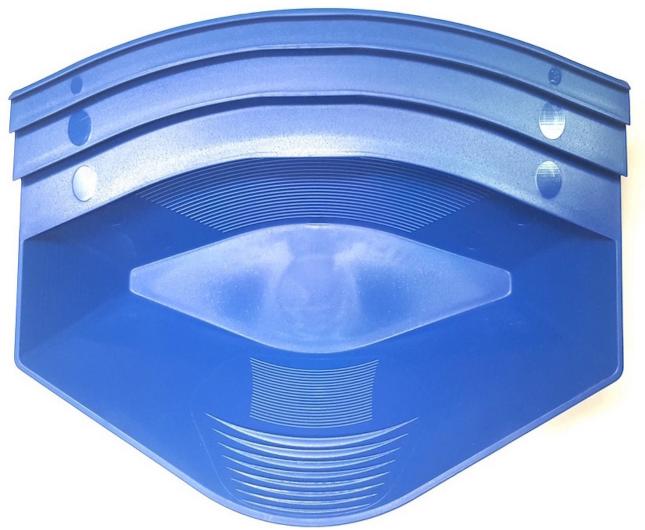

# Customer Service Is Our Top Priority!

Gold Claw Original Blue Gold Pan

Gold Claw is a fast and easy way to recover gold with no experience required.

Color and size: Blue Large

**Price:** \$49.95 \$39.95