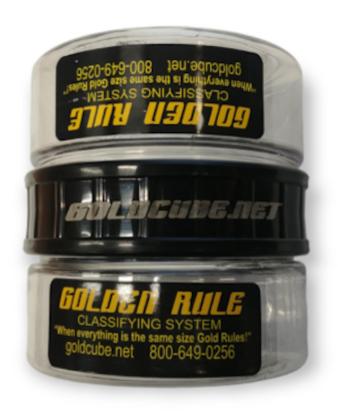

# Gold Cube Golden Rule 16 Screen Classifier

One Golden Rule replaces 16 individual screens. All screens are clearly marked. Screens are Stainless Steel.

#### Includes:

2-Plastic Jars

1-Ring

16- Stainless Steel Mesh Screens 4,6,8,10,12,14,16,18,

20,30,40,50,70,100,200,400

Price: \$80.00