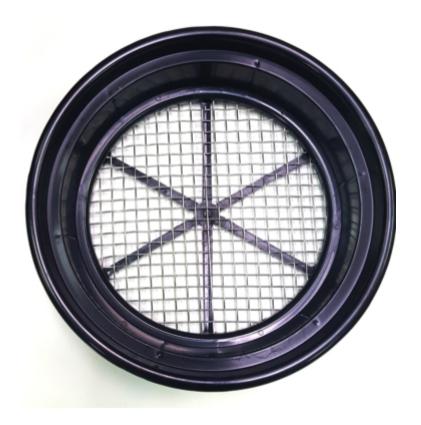

# Customer Service Is Our Top Priority!

Jobe 1/12 Inch Mesh Stainless Steel Classifier Screen

-12 Classifier, 5 Gallon Bucket Screen

Color: Black NOTE — They will function the same and still nestle together in a stack with the older purple version.

# Customer Service Is Our Top Priority!

Jobe 1/2 Inch Mesh Stainless Steel Classifier Screen

-2 Classifier, 5 Gallon Bucket Screen

Color: Black NOTE — They will function the same and still nestle together in a stack with the older purple version.

# Jobe 1/4 Inch Mesh Stainless Steel Classifier Screen

-4 Classifier, 5 Gallon Bucket Screen

Color: Black  $\,$  NOTE - They will function the same and still nestle together in a stack with the older purple version.