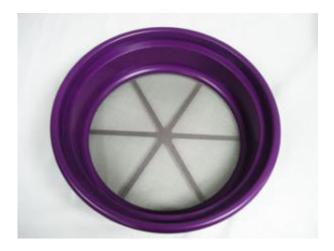

# <u>Jobe 1/100 Inch Mesh Stainless Steel</u> Classifier Screen

-100 Classifier 5 Gallon Bucket Screen

Color: Purple

Remember classification and volume are the key to getting more gold!

Price: \$24.00

#### Classifier Screen

-20 Classifier, 5 Gallon Bucket Screen

Color: Purple

Remember classification and volume are the key to getting more gold!

Price: \$24.00

# Jobe 1/30 Inch Mesh Stainless Steel Classifier Screen

-30 Classifier, 5 Gallon Bucket Screen

Color: Purple

Remember classification and volume are the key to getting more gold!

Price: \$24.00

# <u>Jobe 1/50 Inch Mesh Stainless Steel</u> Classifier Screen

-50 Classifier, 5 Gallon Bucket Screen

Color: Purple

Remember classification and volume are the key to getting more gold!

Price: \$24.00

### Customer Service Is Our Top Priority!

<u>Jobe 1/70 Inch Mesh Stainless Steel</u> Classifier Screen

-70 Classifier, 5 Gallon Bucket Screen

Color: Purple

Remember classification and volume are the key to getting more gold!