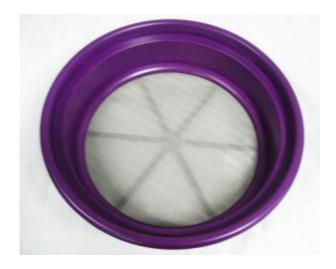

# <u>Jobe 1/100 Inch Mesh Stainless Steel</u> Classifier Screen

-100 Classifier 5 Gallon Bucket Screen

Color: Purple

Remember classification and volume are the key to getting more gold!

Price: \$24.00

#### Classifier Screen

-20 Classifier, 5 Gallon Bucket Screen

Color: Purple

Remember classification and volume are the key to getting more gold!

Price: \$24.00

# Jobe 1/30 Inch Mesh Stainless Steel Classifier Screen

-30 Classifier, 5 Gallon Bucket Screen

Color: Purple

Remember classification and volume are the key to getting more gold!

Price: \$24.00

# <u>Jobe 1/50 Inch Mesh Stainless Steel</u> Classifier Screen

-50 Classifier, 5 Gallon Bucket Screen

Color: Purple

Remember classification and volume are the key to getting more gold!

Price: \$24.00

### Customer Service Is Our Top Priority!

<u>Jobe 1/70 Inch Mesh Stainless Steel</u> Classifier Screen

-70 Classifier, 5 Gallon Bucket Screen

Color: Purple

Remember classification and volume are the key to getting more gold!