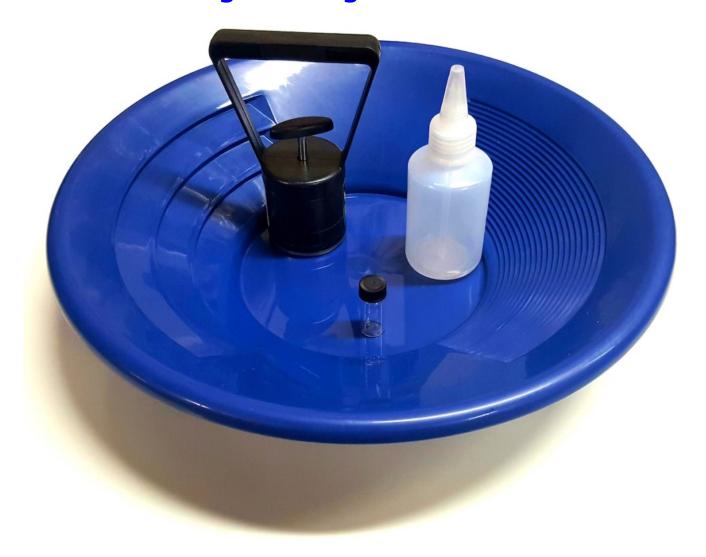

# **Gold Panning Package**

Gold Panning Package Includes:

14" Gold Pan (NOTE: ONE OF THREE COLORS BLUE, GREEN, AND BLACK WILL RANDOMLY SHIP)

Black Sand Magnet

Snuffer Bottle

Gold Vial

**Price:** \$30.25 \$24.99