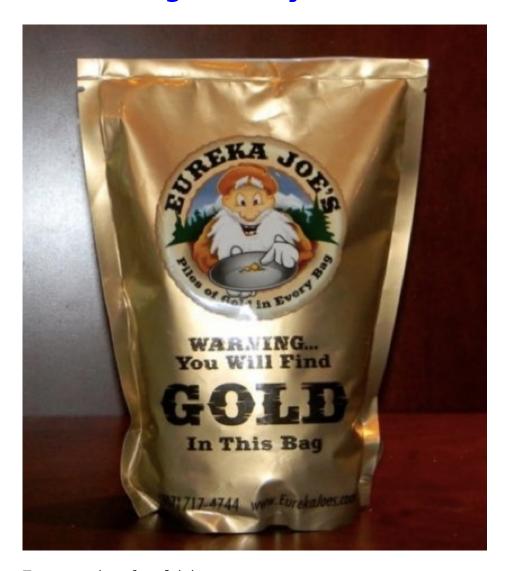

# Eureka Joes Hope Dreams Two Pound Bag Of Paydirt

Two pounds of gold heavy concentrates

For a limited time we have a very special concentrate that comes from a mine in Hope Alaska. We call this rich paydirt Hope dreams — Hope is known for producing nice big nuggets. This is a limited supply and we can only get small amounts from this old timers mine.

We decided to make this one a bit more exciting so were going to add a quarter ounce nugget to every twenty fifth bag.

Free Shipping!

Price: \$190.00