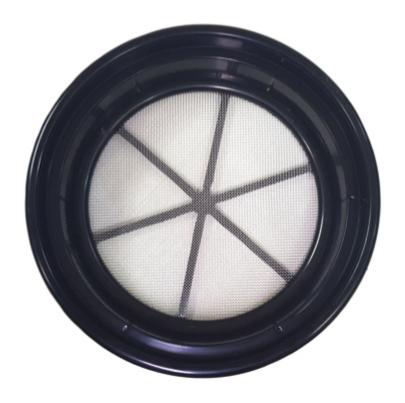

# Customer Service Is Our Top Priority!

Jobe 1/12 Inch Mesh Stainless Steel Classifier Screen

-12 Classifier, 5 Gallon Bucket Screen

Color: Black NOTE — They will function the same and still nestle together in a stack with the older purple version.

# Customer Service Is Our Top Priority!

Jobe 1/2 Inch Mesh Stainless Steel Classifier Screen

-2 Classifier, 5 Gallon Bucket Screen

Color: Black NOTE — They will function the same and still nestle together in a stack with the older purple version.

# Jobe 1/4 Inch Mesh Stainless Steel Classifier Screen

-4 Classifier, 5 Gallon Bucket Screen

Color: Black  $\,$  NOTE - They will function the same and still nestle together in a stack with the older purple version.