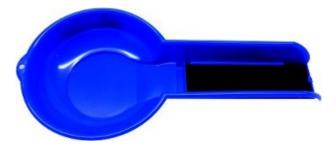

# Customer Service Is Our Top Priority!

**Gold Claw Pocket Blue Gold Pan** 

Gold Claw is a fast and easy way to recover gold with no experience required.

Color and size: Blue Small

**Price:** \$29.95 \$24.95