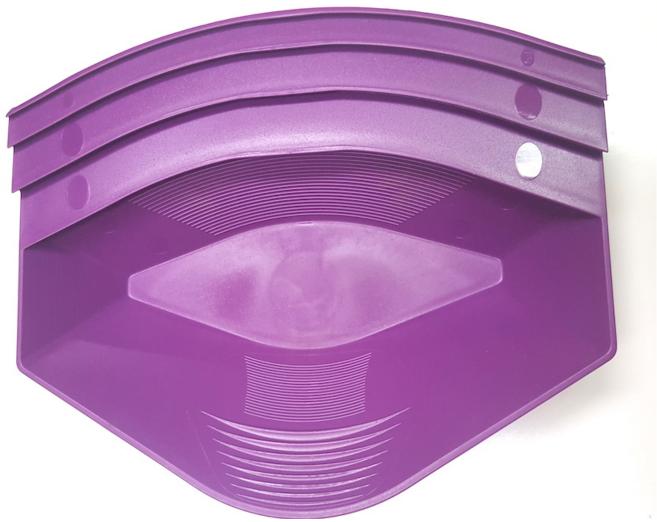

# Customer Service Is Our Top Priority!

Gold Claw Original Purple Gold Pan

Gold Claw is a fast and easy way to recover gold with no experience required.

Color and size: Purple Large

Price: \$49.95 \$39.95