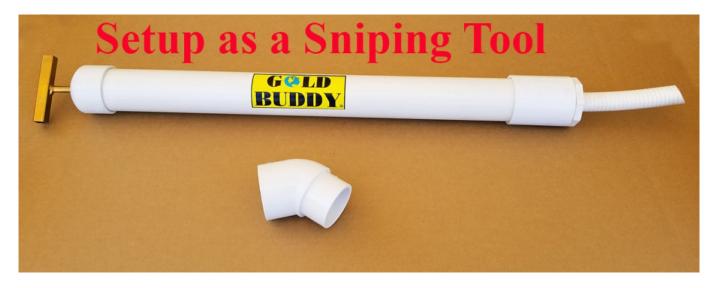

#### Gold Buddy Magnum Nugget Sucker

2 inch PVC hand dredge. Great for sniping for gold under boulders and in bedrock cracks. It can be used in areas that do not allow engines due to regulations. Also good for cleaning out culverts.