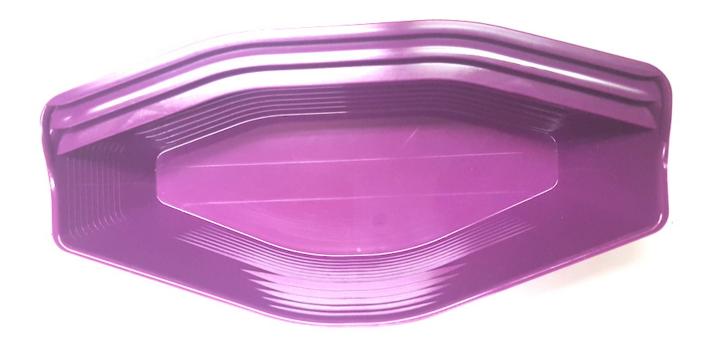

# Customer Service Is Our Top Priority!

Gold Claw Original Purple Gold Pan

Gold Claw is a fast and easy way to recover gold with no experience required.

Color and size: Purple Large

Price: \$49.95 \$39.95