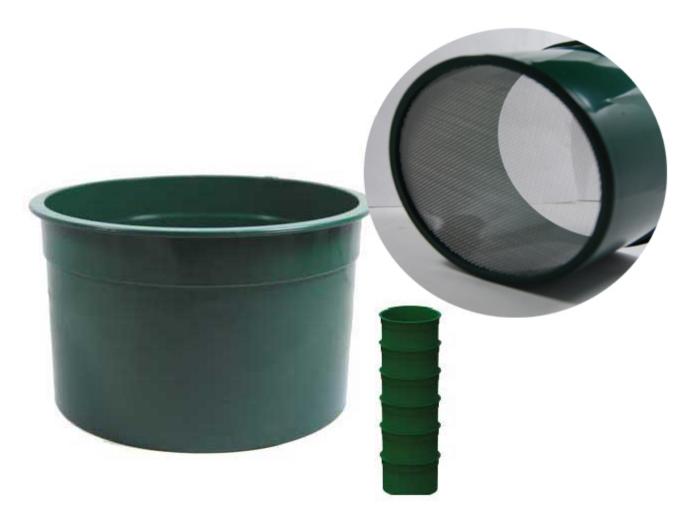

# Customer Service Is Our Top Priority!

Sona -40 Classifier 6 Inch Diameter

6" Green Mini Stackable Sifting Pans: 40 Holes per linear inch
Great for classifying super concentrates!
Stop by our retail store location for a discount!