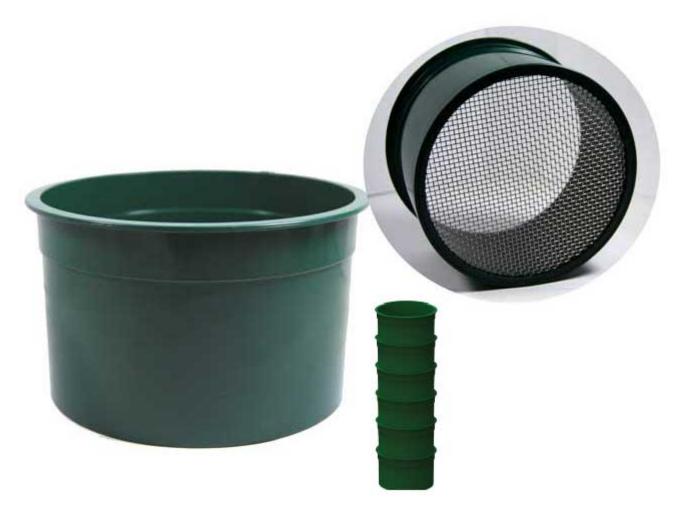

# Customer Service Is Our Top Priority!

Sona -10 Classifier 6 Inch Diameter

6" Green Mini Stackable Sifting Pans: 10 Holes per Linear Inch
Great for classifying super concentrates!
Stop by our retail store location for a discount!

# Customer Service Is Our Top Priority!

Sona -20 Classifier 6 Inch Diameter

6" Green Mini Stackable Sifting Pans: 20 Holes per Linear Inch
Great for classifying super concentrates!
Stop by our retail store location for a discount!

# Customer Service Is Our Top Priority!

Sona -30 Classifier 6 Inch Diameter

6" Green Mini Stackable Sifting Pans: 30 Holes per Linear Inch
Great for classifying super concentrates!
Stop by our retail store location for a discount!

# Customer Service Is Our Top Priority!

Sona -40 Classifier 6 Inch Diameter

6" Green Mini Stackable Sifting Pans: 40 Holes per linear inch
Great for classifying super concentrates!
Stop by our retail store location for a discount!