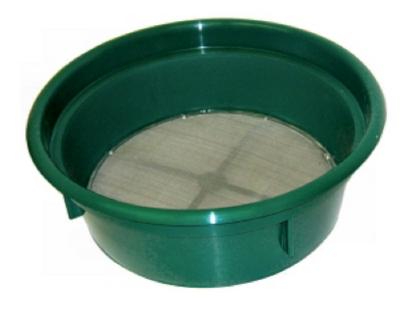

# Customer Service Is Our Top Priority!

Sona -10 Classifier 6 Inch Diameter

6" Green Mini Stackable Sifting Pans: 10 Holes per Linear Inch
Great for classifying super concentrates!
Stop by our retail store location for a discount!

# Customer Service Is Our Top Priority!

Sona -20 Classifier 6 Inch Diameter

6" Green Mini Stackable Sifting Pans: 20 Holes per Linear Inch
Great for classifying super concentrates!
Stop by our retail store location for a discount!

# Customer Service Is Our Top Priority!

Sona -30 Classifier 6 Inch Diameter

6" Green Mini Stackable Sifting Pans: 30 Holes per Linear Inch
Great for classifying super concentrates!
Stop by our retail store location for a discount!

# Customer Service Is Our Top Priority!

Sona -40 Classifier 6 Inch Diameter

6" Green Mini Stackable Sifting Pans: 40 Holes per linear inch
Great for classifying super concentrates!
Stop by our retail store location for a discount!