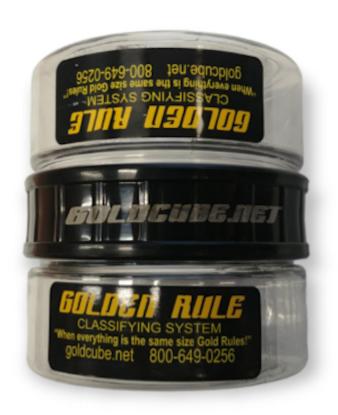

# Gold Cube Golden Rule 16 Screen **Classifier**

One Golden Rule replaces 16 individual screens. All screens are clearly marked. Screens are Stainless Steel.

#### Includes:

2-Plastic Jars

1-Ring

16- Stainless Steel Mesh Screens 4,6,8,10,12,14,16,18,

20,30,40,50,70,100,200,400

Price: \$80.00