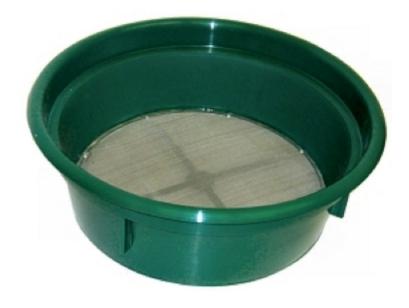

# Customer Service Is Our Top Priority!

Sona -10 Classifier 6 Inch Diameter

6" Green Mini Stackable Sifting Pans: 10 Holes per Linear Inch
Great for classifying super concentrates!
Stop by our retail store location for a discount!