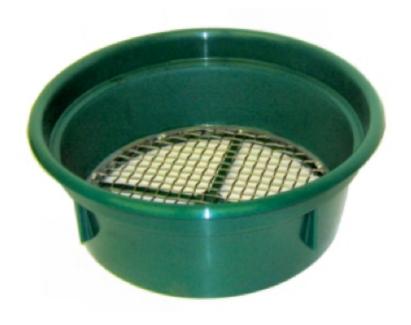

# Customer Service Is Our Top Priority!

Sona -10 Classifier 6 Inch Diameter

6" Green Mini Stackable Sifting Pans: 10 Holes per Linear Inch
Great for classifying super concentrates!
Stop by our retail store location for a discount!

# Customer Service Is Our Top Priority!

Sona -20 Classifier 6 Inch Diameter

6" Green Mini Stackable Sifting Pans: 20 Holes per Linear Inch
Great for classifying super concentrates!
Stop by our retail store location for a discount!

# Customer Service Is Our Top Priority!

Sona -30 Classifier 6 Inch Diameter

6" Green Mini Stackable Sifting Pans: 30 Holes per Linear Inch
Great for classifying super concentrates!
Stop by our retail store location for a discount!

# Customer Service Is Our Top Priority!

Sona -40 Classifier 6 Inch Diameter

6" Green Mini Stackable Sifting Pans: 40 Holes per linear inch
Great for classifying super concentrates!
Stop by our retail store location for a discount!