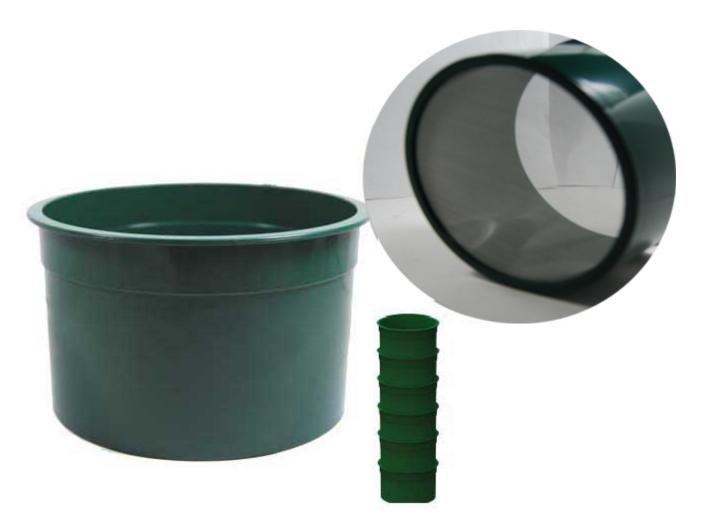

# Customer Service Is Our Top Priority!

Sona -20 Classifier 6 Inch Diameter

6" Green Mini Stackable Sifting Pans: 20 Holes per Linear Inch
Great for classifying super concentrates!
Stop by our retail store location for a discount!