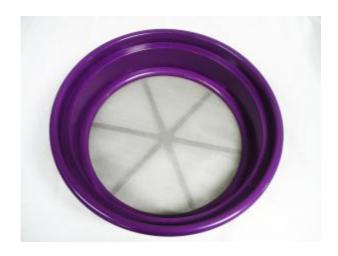

# Jobe 1/100 Inch Mesh Stainless Steel Classifier Screen

-100 Classifier 5 Gallon Bucket Screen

Color: Purple

Remember classification and volume are the key to getting more gold!

**Price:** \$24.00