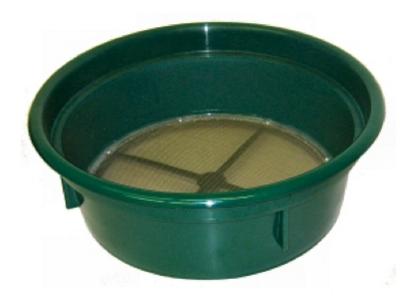

# Customer Service Is Our Top Priority!

Sona -10 Classifier 6 Inch Diameter

6" Green Mini Stackable Sifting Pans: 10 Holes per Linear Inch
Great for classifying super concentrates!
Stop by our retail store location for a discount!

# Customer Service Is Our Top Priority!

Sona -20 Classifier 6 Inch Diameter

6" Green Mini Stackable Sifting Pans: 20 Holes per Linear Inch
Great for classifying super concentrates!
Stop by our retail store location for a discount!

# Customer Service Is Our Top Priority!

Sona -30 Classifier 6 Inch Diameter

6" Green Mini Stackable Sifting Pans: 30 Holes per Linear Inch
Great for classifying super concentrates!
Stop by our retail store location for a discount!

# Customer Service Is Our Top Priority!

Sona -40 Classifier 6 Inch Diameter

6" Green Mini Stackable Sifting Pans: 40 Holes per linear inch
Great for classifying super concentrates!
Stop by our retail store location for a discount!