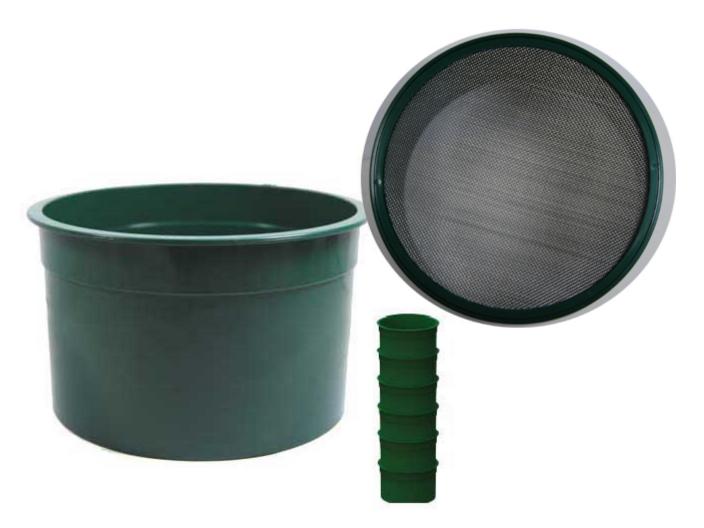

# Customer Service Is Our Top Priority!

Sona -10 Classifier 6 Inch Diameter

6" Green Mini Stackable Sifting Pans: 10 Holes per Linear Inch
Great for classifying super concentrates!
Stop by our retail store location for a discount!

# Customer Service Is Our Top Priority!

Sona -20 Classifier 6 Inch Diameter

6" Green Mini Stackable Sifting Pans: 20 Holes per Linear Inch
Great for classifying super concentrates!
Stop by our retail store location for a discount!

# Customer Service Is Our Top Priority!

Sona -30 Classifier 6 Inch Diameter

6" Green Mini Stackable Sifting Pans: 30 Holes per Linear Inch
Great for classifying super concentrates!
Stop by our retail store location for a discount!

# Customer Service Is Our Top Priority!

Sona -40 Classifier 6 Inch Diameter

6" Green Mini Stackable Sifting Pans: 40 Holes per linear inch
Great for classifying super concentrates!
Stop by our retail store location for a discount!