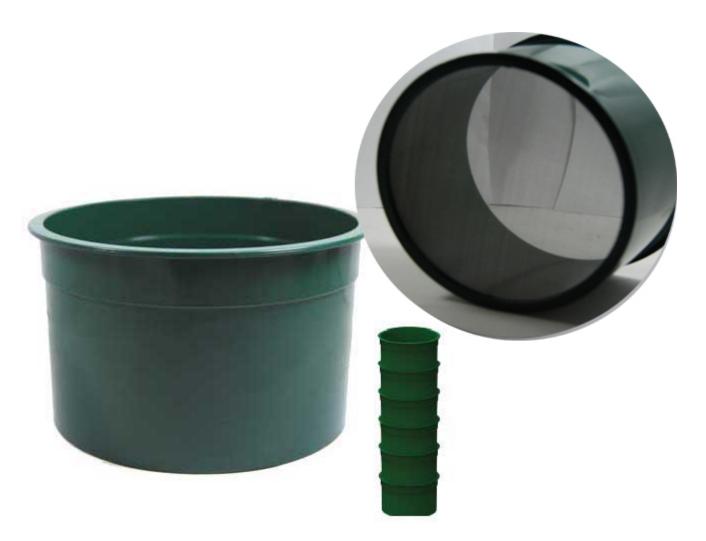

# Customer Service Is Our Top Priority!

Sona -30 Classifier 6 Inch Diameter

6" Green Mini Stackable Sifting Pans: 30 Holes per Linear Inch
Great for classifying super concentrates!
Stop by our retail store location for a discount!