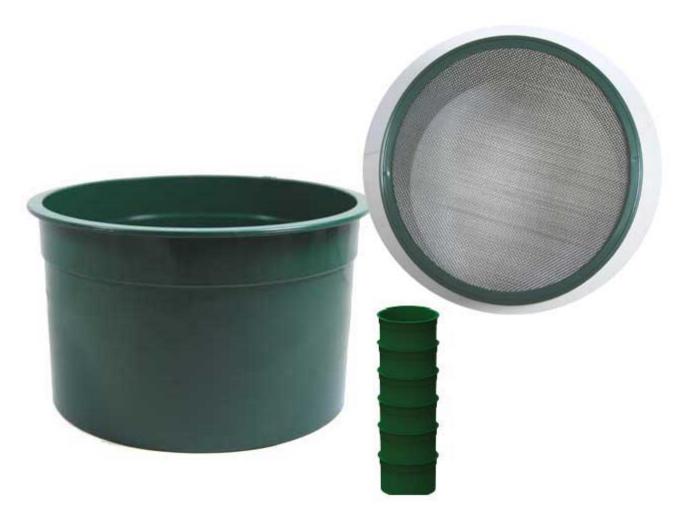

# Customer Service Is Our Top Priority!

Sona -10 Classifier 6 Inch Diameter

6" Green Mini Stackable Sifting Pans: 10 Holes per Linear Inch
Great for classifying super concentrates!
Stop by our retail store location for a discount!