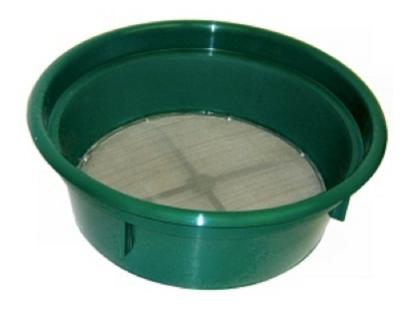

# Customer Service Is Our Top Priority!

Sona -10 Classifier 6 Inch Diameter

6" Green Mini Stackable Sifting Pans: 10 Holes per Linear Inch
Great for classifying super concentrates!
Stop by our retail store location for a discount!

# Customer Service Is Our Top Priority!

Sona -20 Classifier 6 Inch Diameter

6" Green Mini Stackable Sifting Pans: 20 Holes per Linear Inch
Great for classifying super concentrates!
Stop by our retail store location for a discount!

# Customer Service Is Our Top Priority!

Sona -30 Classifier 6 Inch Diameter

6" Green Mini Stackable Sifting Pans: 30 Holes per Linear Inch
Great for classifying super concentrates!
Stop by our retail store location for a discount!

# Customer Service Is Our Top Priority!

Sona -40 Classifier 6 Inch Diameter

6" Green Mini Stackable Sifting Pans: 40 Holes per linear inch
Great for classifying super concentrates!
Stop by our retail store location for a discount!