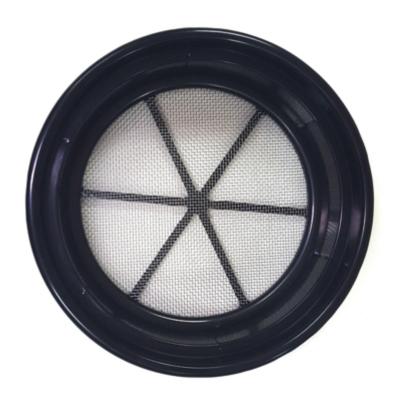

## Customer Service Is Our Top Priority!

Jobe 1/12 Inch Mesh Stainless Steel Classifier Screen

-12 Classifier, 5 Gallon Bucket Screen

Color: Black NOTE — They will function the same and still nestle together in a stack with the older purple version.