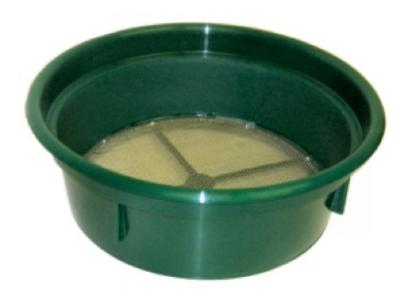

# Customer Service Is Our Top Priority!

Sona -20 Classifier 6 Inch Diameter

6" Green Mini Stackable Sifting Pans: 20 Holes per Linear Inch
Great for classifying super concentrates!
Stop by our retail store location for a discount!