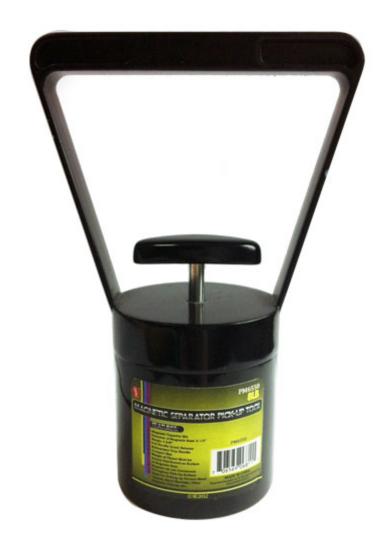

### Customer Service Is Our Top Priority!

Sona 81b Black Sand Magnetic Separator

Sona 8lb Black Sand Magnetic Separator With Quick Release. This is the "best bang for the buck" black sand magnet we have available!