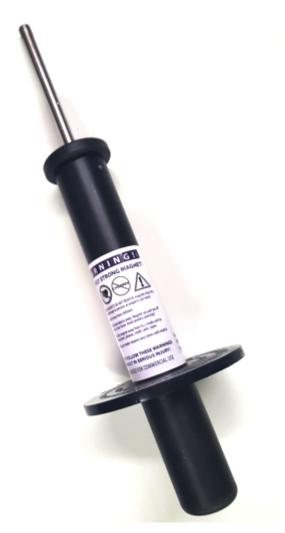

# <u>Spin It Off Magnetic Black Sand</u> <u>Separator Large Black</u>

Spin It Off Black Sand Magnetic Separator is the newest cool tool at an affordable price in the gold mining industry. It is used to separate the magnetite from your concentrates. US Patent 9,358,550.

The magnet is attached to any 3/8" power drill (not included) to speed up the separation of black sand from gold. The major difference from other black sand magnets is that this one does not pick up any gold with the black sand during extraction!