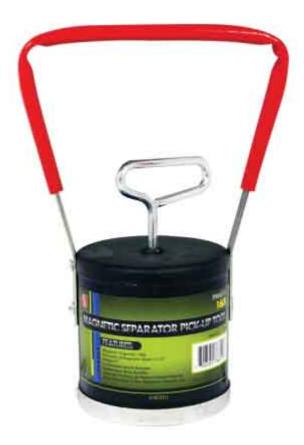

# <u>Sona 16lb Black Sand Magnetic</u> <u>Separator</u>

Sona 16lb Black Sand Magnetic Separator With Quick Release. This is our largest black sand magnet.

**Price:** \$20.50 \$17.00