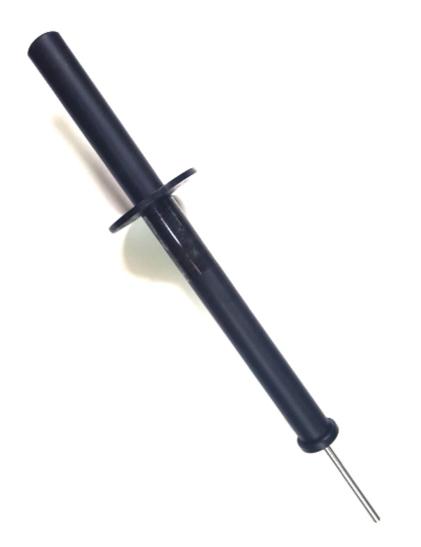

### Separator Small Black

Spin It Off Black Sand Magnetic Separator is the newest cool tool at an affordable price in the gold mining industry. It is used to separate the magnetite from your concentrates. US Patent 9,358,550.