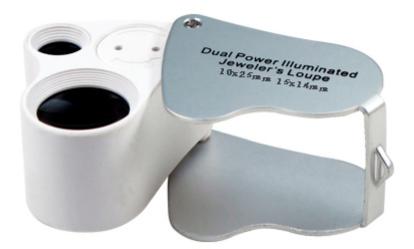

### Sona Illuminated Magnifier 10X And 15X

Save your eyes and invest in a magnifier to make mineral identification more enjoyable.

Great for metal detecting, and gold mining.

Stop by our retail store location for a discount!

**Price:** \$19.00