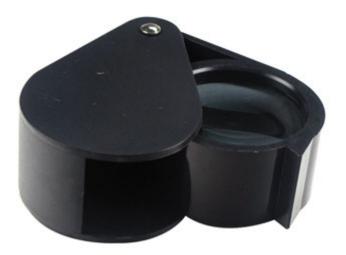

## Sona 5X Folding Pocket Magnifier

Sona 5X Folding Pocket Magnifier For Rock Sample Identification. A great inexpensive large view area ocular.

**Price:** \$9.00