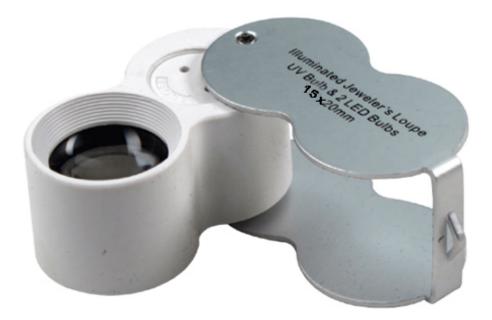

### Sona Illuminated Magnifier 15X

Save your eyes and invest in a magnifier to make mineral identification more enjoyable.

Great for metal detecting, and gold mining.

Stop by our retail store location for a discount!

Price: \$19.00 \$16.00

Customer Service Is Our Top Priority!