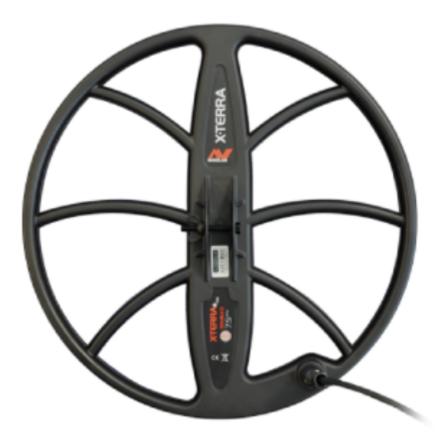

## <u>Minelab 15 Inch X-TERRA 18.75KHz Coil</u> <u>3011-0315</u>

This high frequency (18.75 kHz) waterproof Double-D coil provides great ground coverage while being very sensitive to small targets. This coil is a great choice for gold prospecting!

**Price:** \$247.00 \$190.00