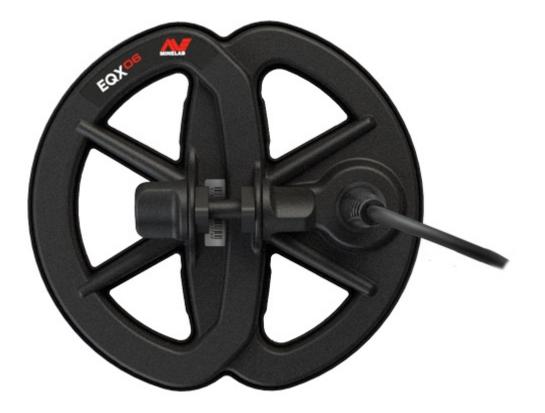

#### Minelab EQUINOX 6 Inch Coil 3011-0333

The waterproof 6-inch round Double-D coil is very sensitive to small targets, and perfect for finding treasure in high trash areas. It is also ideal for detecting in difficult terrain.

**Price:** \$188.00