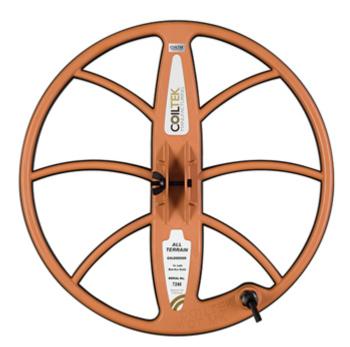

# <u>Coiltek 15 Inch Goldseeker For Minelab</u> <u>Eureka Gold</u>

Coiltek 15 Inch Goldseeker For Minelab Eureka Gold Metal Detector – Waterproof. A great coil for working large sand bars, in and out of the water.

Price: \$240.00 \$225.00