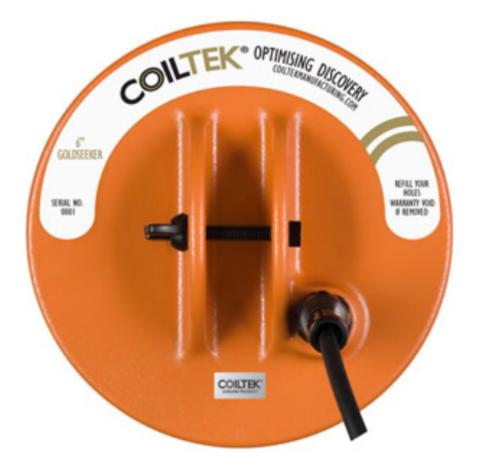

### <u>Coiltek 6 Inch Goldseeker For Minelab</u> <u>Eureka Gold</u>

To suit Eureka Gold Detectors

Fully submersible and specifically designed for the Eureka Gold detector this coil is extremely sensitive and can detect very fine gold and some gold specimens which can be very difficult to locate with Pulse Induction machines. When used in combination with the 60 KHz frequency, this 6" coil can improve your chance to find more targets and potentially more gold.

Size: 150 MM Part Number: C04-0014 Weight: 400 Grams Coil Type: Round DD

Price: \$200.00 \$188.00

Customer Service Is Our Top Priority!