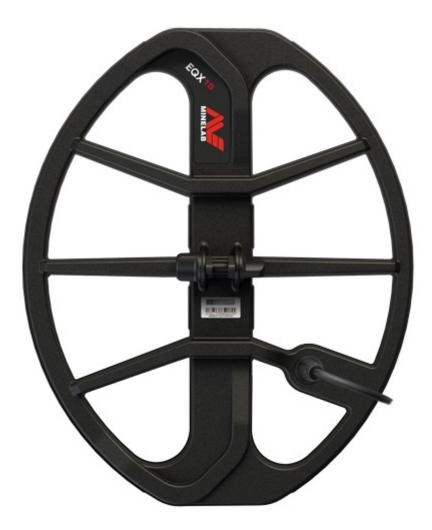

### <u>Minelab EQUINOX 15 X 12 Inch Coil</u> 3011-0335

The waterproof 15 x 12-inch elliptical Double-D coil provides maximum depth for specialized treasure hunting. It is also great for wide ground coverage in open spaces.

**Price:** \$251.00