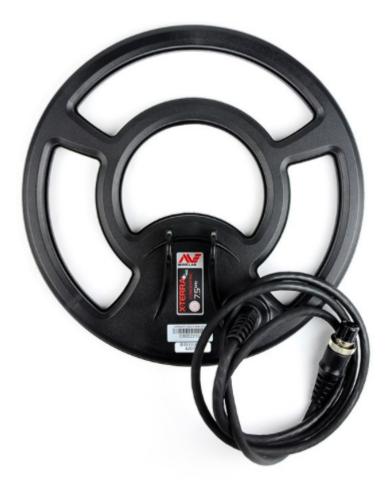

#### <u>Minelab 9 Inch Coil 7.5kHz 3011-0098</u>

Minelab 9 Inch Coil 7.5kHz, Model: 3011-0098, Waterproof, For X-TERRA Series

**Price:** \$190.00 \$165.00

### Customer Service Is Our Top Priority!