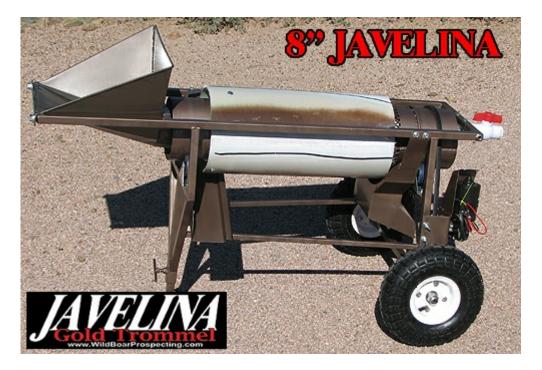

## Customer Service Is Our Top Priority!

<u>Javelina 8 Inch Reverse Helix Trommel</u> <u>No Sluice (\*Local Pickup Only)</u>

THIS PRODUCT IS AVAILABLE FOR LOCAL PICKUP ONLY! For Exceptions, Please Call Us.

The advantage of a reverse helix trommel is the capability to check the amount of gold recovery after just a few shovels of material. This way you do not process material that is not worth your time. These are also great trommels for medium and small scale miners to help process concentrates from large wash plants. Water pumps and batteries are not included.

Price: \$1,395.00