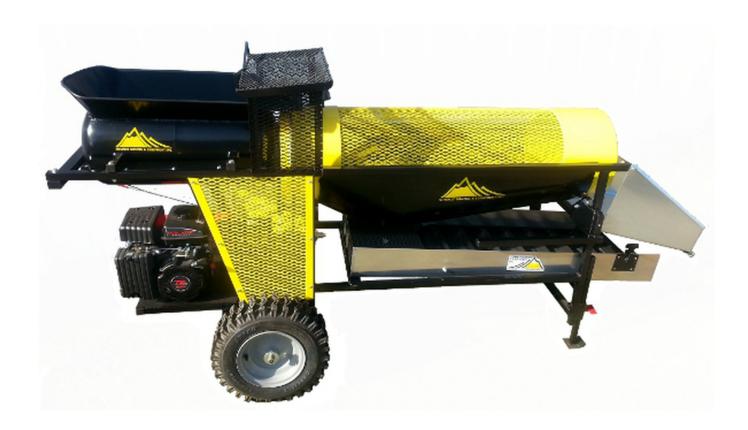

## Customer Service Is Our Top Priority!

Summit Mining 14 Inch Pro Gold Trommel
(\*Local Pickup Only)

THIS PRODUCT IS AVAILABLE FOR LOCAL PICKUP ONLY! For Exceptions, Please Call Us.

## Features

- Durable, built to take a beating; literally, throw, dump, chunk, shovel rocks straight into the barrel without worry about breaking the hopper. This machine is built to LAST. Easily loaded into pickup truck by 1-2 people, weighs only 265 lbs.
- Portable, convenient handle at the end of rock chute allows for wheel barrel type mobility.
- Affordable, priced almost as low as some high-bankers on the market.
- ∘ ATV tow hitch included
- ∘ Inline water filter included
- ∘ Made in the USA

Price: \$4,399.00 \$4,199.00

Customer Service Is Our Top Priority!