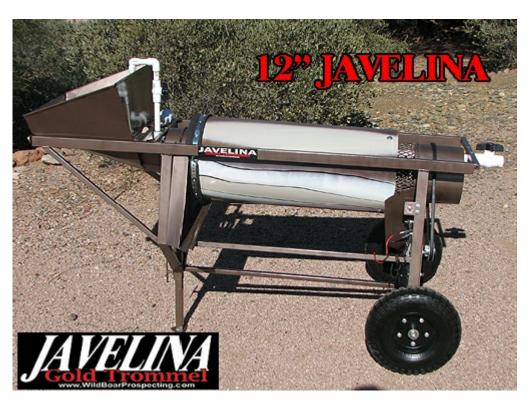

## <u>Javelina 12 Inch Reverse Helix Trommel</u> <u>No Sluice (\*Local Pickup Only)</u>

THIS PRODUCT IS AVAILABLE FOR LOCAL PICKUP ONLY! For Exceptions, Please Call Us.

The advantage of a reverse helix trommel is the capability to check the amount of gold recovery after just a few shovels of material. This way you do not process material that is not worth your time. These are also great trommels for medium and small scale miners to help process concentrates from large wash plants. Water pumps and batteries are not included.

**Price:** \$2,695.00