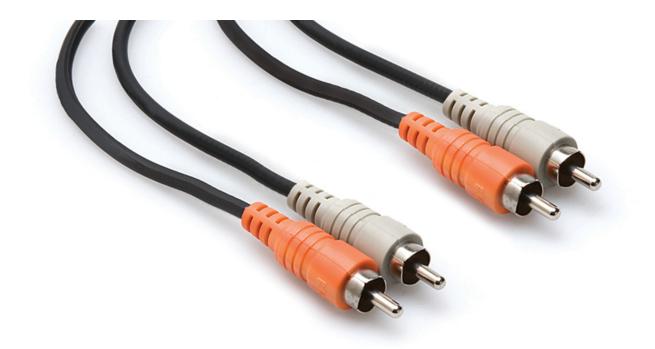

#### Hosa CRA-204

Hosa CRA-204 Dual Cable Standard Nickel-Plated RCA Male to RCA Male Connectors. This cable is designed to interconnect gear with stereo phono jacks. It is ideal for interconnecting consumer audio components.

**Price:** \$18.00