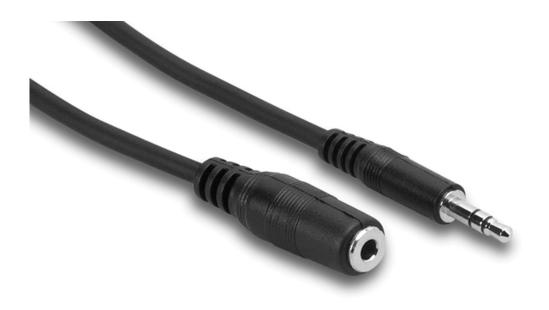

#### Hosa MHE-125

Hosa MHE-125 Headphone Extension Cord. This cable is designed to extend the reach of hard-wired headphones with a mini stereo phone plug. It may also be used as a stereo extension cable.

**Price:** \$19.00