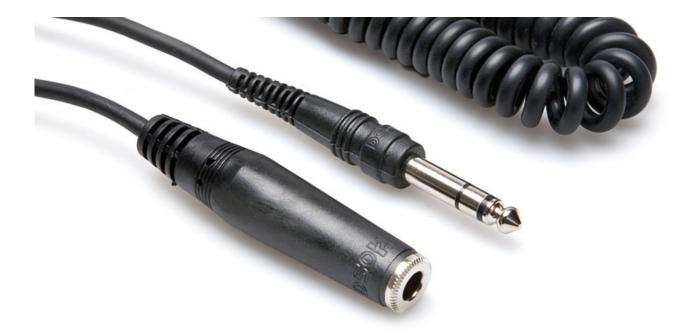

# Customer Service Is Our Top Priority!

Hosa HPE-325C

Hosa HPE-325C Coiled Headphone Extension Cord. Stereo 1/4" Phone Male to Stereo 1/4" Phone Female. This cable is designed to extend the reach of hard-wired headphones with a stereo phone plug. A coiled cable helps reduce clutter and enhance your listening experience.