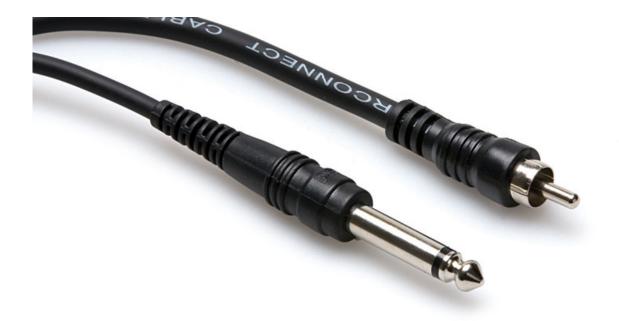

# Customer Service Is Our Top Priority!

<u>Hosa CPR-105</u>

Hosa CPR-105 RCA Male to 1/4" Phone Male with Molded Plugs. This cable is designed connect gear with unbalanced phone jacks to gear with phono jacks. It is ideal for connecting pro audio gear to consumer audio components.

**Price:** \$10.00