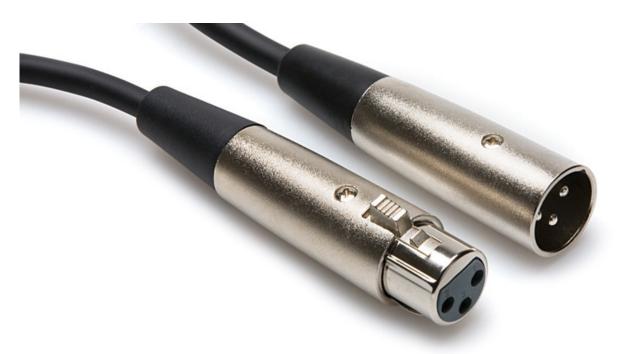

# Fender Pro 10 Foot Microphone Cable

10 Foot Microphone Cable
All Black PVC
8mm outer diameter wire jacket
22 AWG

95% OFC spiral shielding Backed by a lifetime guarantee

Price: \$32.99 \$23.00

# Fender Pro 15 Foot Microphone Cable

15 Foot Microphone Cable
All Black PVC
8mm outer diameter wire jacket
22 AWG
95% OFC spiral shielding
Backed by a lifetime guarantee

Price: \$39.99 \$29.00

# Fender Pro 25 Foot Microphone Cable

25 Foot Microphone Cable
All Black PVC
8mm outer diameter wire jacket
22 AWG
95% OFC spiral shielding
Backed by a lifetime guarantee

**Price:** \$47.99 \$34.00