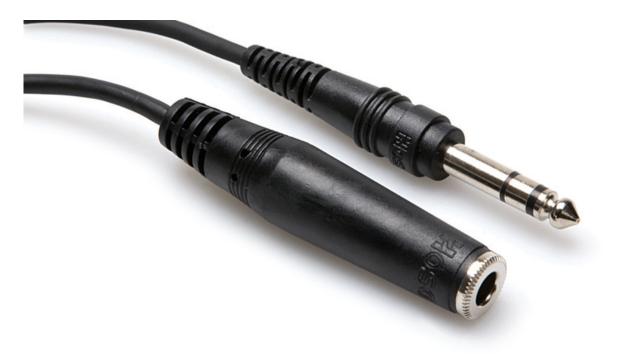

# Hosa HPE-325

Hosa HPE-325 Stereo 1/4" Phone Male to Stereo 1/4" Phone Female. This cable is designed to extend the reach of hard-wired headphones with a stereo phone plug. It may also be used as a stereo extension cable.

# Customer Service Is Our Top Priority!

Hosa HPE-325C

Hosa HPE-325C Coiled Headphone Extension Cord. Stereo 1/4" Phone Male to Stereo 1/4" Phone Female. This cable is designed to extend the reach of hard-wired headphones with a stereo phone plug. A coiled cable helps reduce clutter and enhance your listening experience.