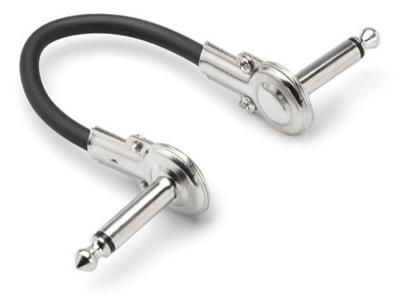

### Hosa CFS-106

Hosa CFS-106 Standard Effects Pedal Patch Cord. This cable is designed to interconnect electric guitar pedal effects. Right-angle plugs allow close spacing of pedal effects on pedalboards.

#### Hosa IRG-100.5

Hosa IRG-100.5 6 inch Standard Patch Cord With 1/4 inch ends. This cable is designed to interconnect electric guitar pedal effects. Low-profile, right-angle plugs allow close spacing of pedal effects on pedalboards.