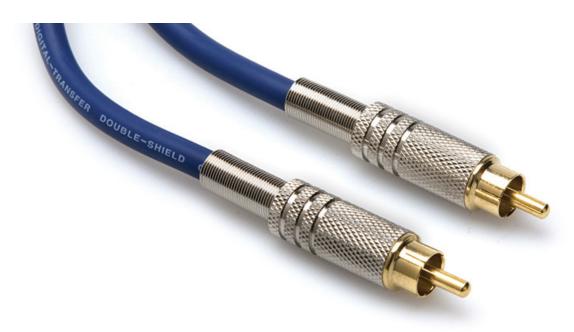

### Hosa DRA-503

Hosa DRA-503 Double Shielded 75ohm Coax Cable with Gold Plated RCA Connectors. This cable is designed to interconnect digital audio components with phono jacks. It may also be used for video applications requiring 75-ohm coax.

**Price:** \$22.00