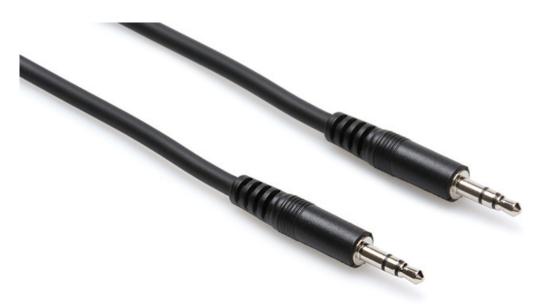

### Hosa CMM-110

Hosa CMM-110 Stereo Mini to Stereo Mini. This cable is designed to interconnect mobile devices with mini stereo phone jacks. It is ideal for use with portable media players, laptops, and similar devices

Price: \$11.00