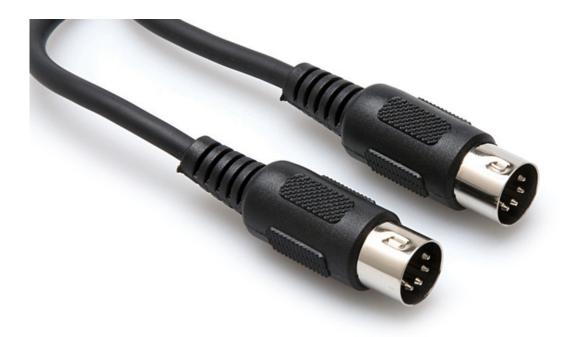

#### Hosa MID-310BK

Hosa MID-310 Standard MIDI Cable with Molded Plugs. This cable is designed to interconnect MIDI devices. It is wired 5-pin discrete and compatible with all MIDI standards, including SysEx.

**Price:** \$15.00