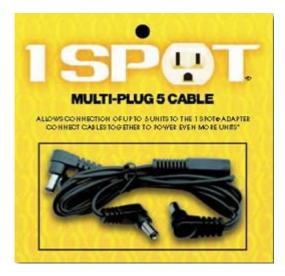

# <u>1 Spot MC5 5 Multi-Plug Cable</u>

The 1 Spot MC5 5 multi-plug cable allows you to eliminate using multiple power supplies for your pedals.

**Price:** \$14.00