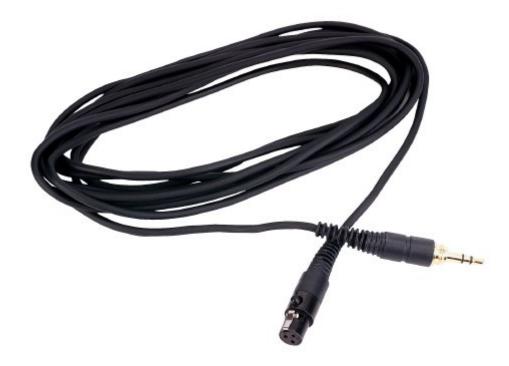

# AKG EK300 Headphone Cable

AKG EK300 Replacement Headphone Cable.

**Price:** \$38.00