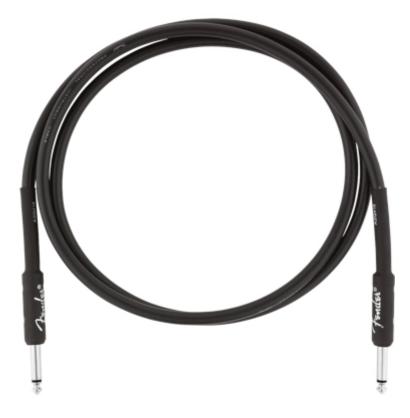

# Fender Pro 10 Foot Instrument Cable Straight-Straight

10 Foot Straight-Straight Tip Instrument Cable
All Black PVC
8mm outer diameter wire jacket
22 AWG
95% OFC spiral shielding
Nickel-plated connectors
Backed by a lifetime guarantee

Price: \$32.99 \$23.00