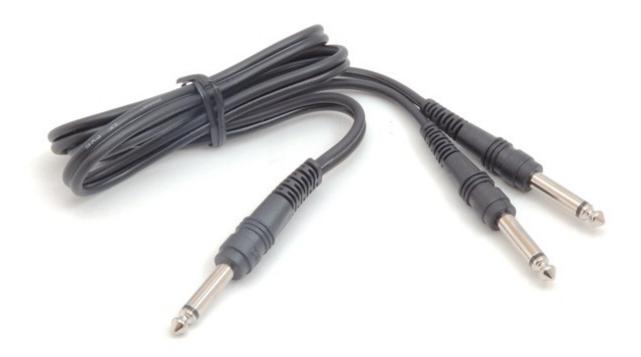

#### Hosa CYM-103

Hosa CYM-103 Single Mono 1/4'' Male to Two Mono 1/4'' Males.

**Price:** \$8.00

# Customer Service Is Our Top Priority!