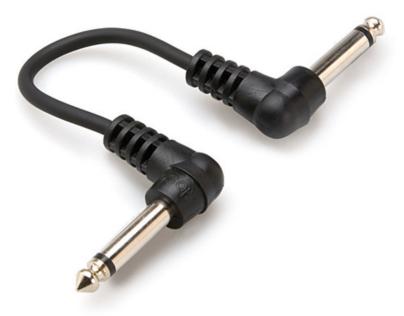

### Hosa CFS-106

Hosa CFS-106 Standard Effects Pedal Patch Cord. This cable is designed to interconnect electric guitar pedal effects. Right-angle plugs allow close spacing of pedal effects on pedalboards.

**Price:** \$7.00

Customer Service Is Our Top Priority!