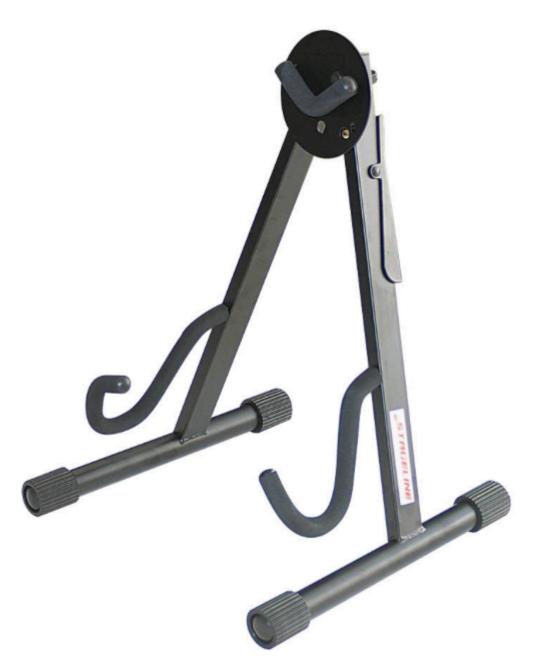

### Stageline GS514Q A-Style Electric Guitar Stand

Heavy-duty A-frame guitar stand. Easy and fast to set up with a security lock feature. Equipped with a quick release lever. Foam rubber padding.Black finish.