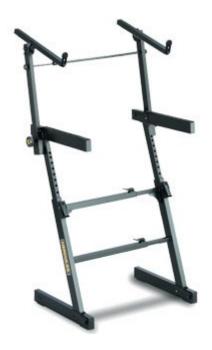

#### **Stageline KS11 Folding Keyboard Stand**

This folding keyboard stand has adjustable width and height.

This allows the stand to be used with various sizes of keyboards.

Easily stores and transports.

# Stageline KS26Q X Double Braced Keyboard Stand

Double-braced X-style.

Features secure and sturdy height adjustment 26.75" - 38.5". 5 adjustable positions.

Please stop by our retail store for a discount!