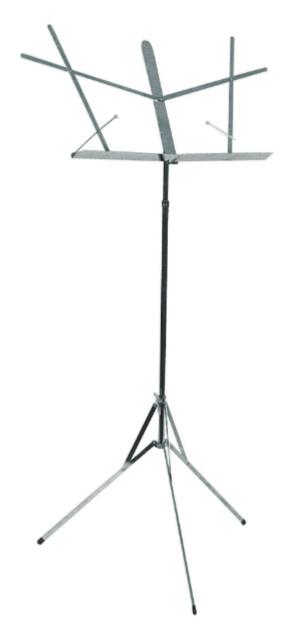

#### **Hamilton KB400N Folding Music Stand**

Hamilton's fixed angle American style desk Thumb latches for height adjustment Spring operated lever for easy setup and fold-down of the legs Height adjusts to 55 inches Durable chrome finish