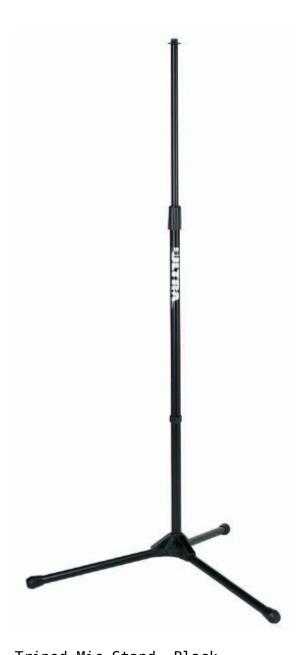

#### **Stand**

Locking
Holds Two Instruments
Collapsible

<u>Ultra 6524BK Tripod Mic Stand, Black</u>

Tripod Mic Stand, Black
Collapses down for transport and is more stable than a round base mic stand.