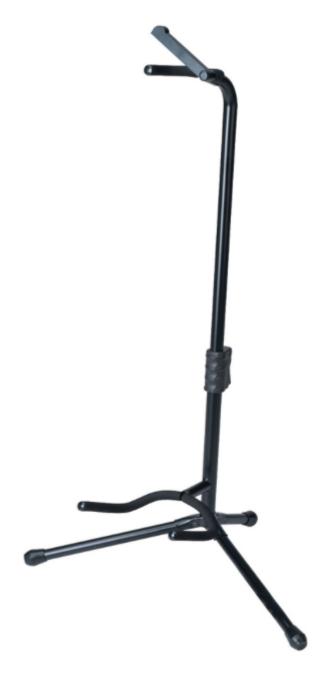

#### **Stageline GS2136BE Single Guitar Stand**

Quick release cradle style stand. One touch releases the neck for simple easy adjustment. This cradle stand has the traditional floating U shaped cradle to fit all popular guitar body shapes.