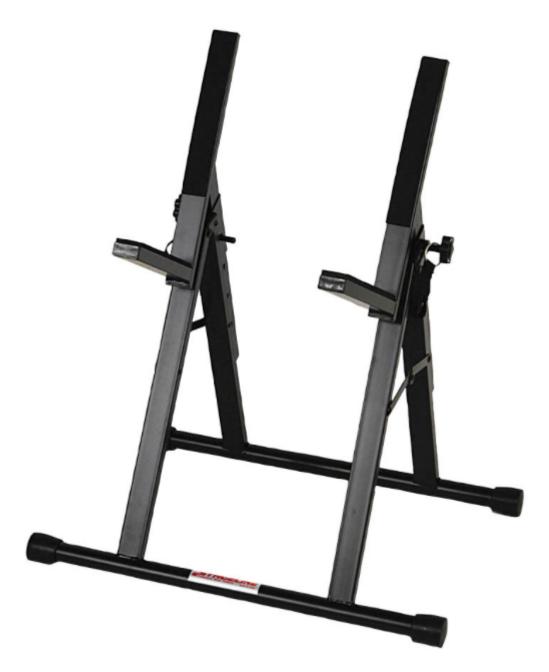

### Stageline AS5 Instrument Amplifier Stand

This A-frame stand tilts at 70 degrees and will raise cabinets from 12" to 19" off of the floor for better projection.