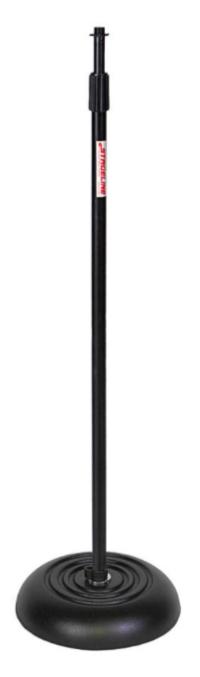

#### **Stageline DS70BK Desktop Mic Stand**

This is lowest priced microphone stand!

Desk stand.

Adjusts from 18" - 13.5".

Black.

Sturdy metal sandcast base.

### **Stageline MS603B Round Base Mic Stand**

Round Base Weighted base.

Rugged and durable.

Cable clip included.

Sandcast base.