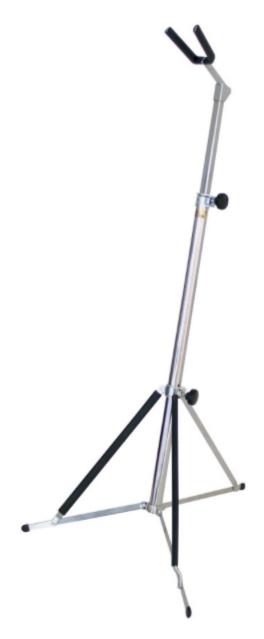

#### <u>Stageline UK200 Ukulele - Violin Stand</u>

Hanger style stand.

Sturdy tripod base.

Adjustable backrest.

Height adjustable (35" - 44").

Works with violins as well!