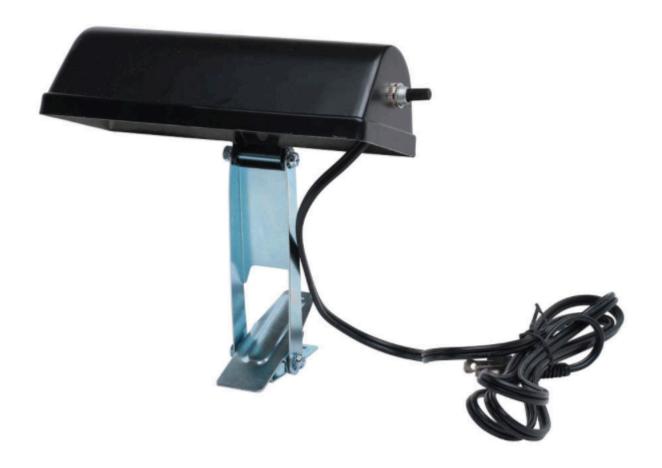

#### Belmonte Clip-On Music Stand Light



Universal Clip-On Music Stand Light

#### <u>Fender ST-275 Tripod Speaker Stands</u> <u>With Carry Bag</u>



#### **FEATURES**

Heavy-duty anodized aluminum tubing Sturdy tripod legs For use with Passport® speakers or any speaker with a pole-mount adapter Includes nylon carrying bag



#### Fretrest Guitar Work Station Pad, FGMS



Great for working on guitars and doing string changes!

# Hamilton KB1D Music Stand, Gripper Clamplock Style



Holds the heaviest loads of music- up to 100 pounds

# Hamilton KB38 Single Hanging Guitar Stand



The Original Neck Suspending Guitar Stand

Developed and introduced by Hamilton over 35 years ago

Heavy Duty

#### **Hamilton KB400N Folding Music Stand**



Hamilton's fixed angle American style desk Thumb latches for height adjustment Spring operat