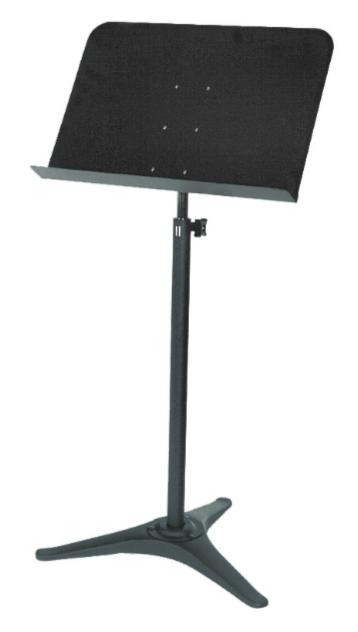

# Hamilton KB1D Music Stand, Gripper Clamplock Style

Holds the heaviest loads of music- up to 100 pounds