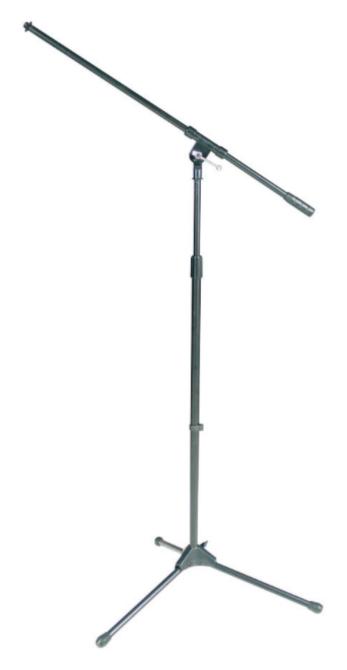

# Stageline MS205B Tripod-Boom Mic Stand Combo

This is our beat selling microphone stand!

Tripod boom stand.

Foldable for easy storage and transport.

Easy lever adjustable boom.

Counterweight.