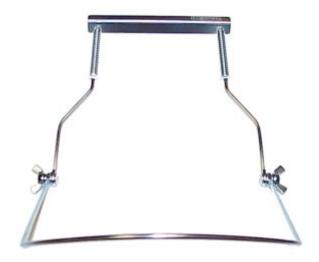

# Hamilton KB38 Single Hanging Guitar Stand

The Original Neck Suspending Guitar Stand

Developed and introduced by Hamilton over 35 years ago

Heavy Duty