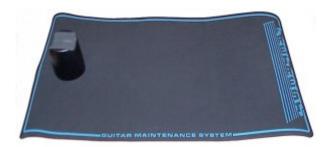

#### Fretrest Guitar Work Station Pad, FGMS

Great for working on guitars and doing string changes!