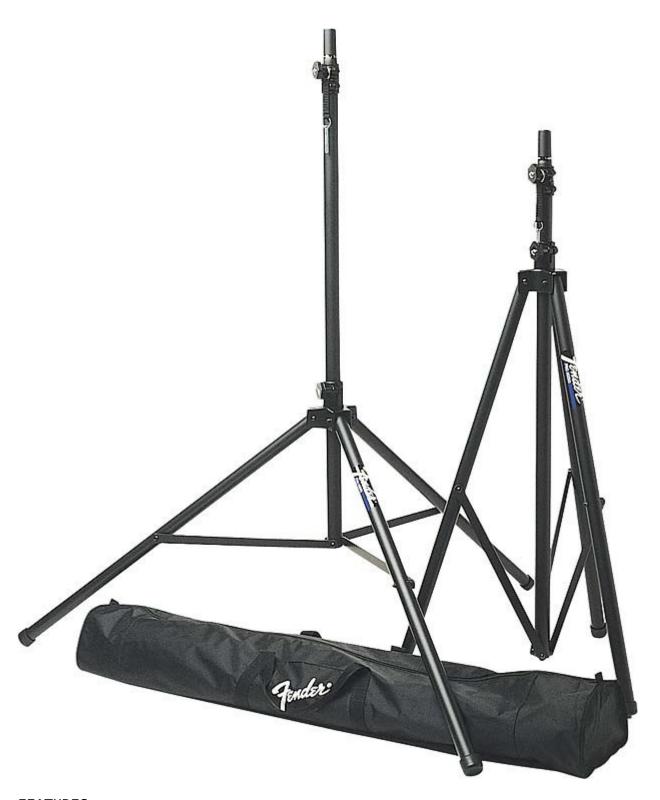

#### <u>Fender ST-275 Tripod Speaker Stands</u> <u>With Carry Bag</u>

#### **FEATURES**

Heavy-duty anodized aluminum tubing Sturdy tripod legs For use with Passport® speakers or any speaker with a pole-mount adapter Includes nylon carrying bag