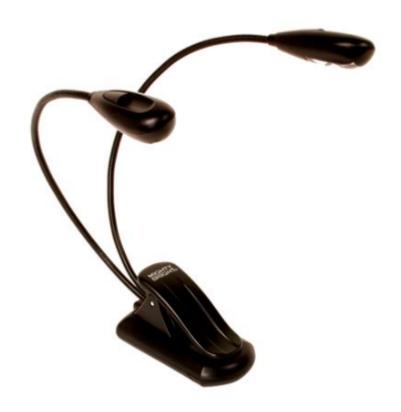

### Mighty Bright XtraFlex Duet2 LED Music Light 51810

Whether you are in the recording studio, at a performing arts center, or in a multipurpose room, the best performance demands the best equipment. The Duet2 LED Music Light enhances one of our most popular models with features that benefit orchestras, bands, and any performers who play under controlled lighting. Two separate flexible goosenecks are outfitted with two LEDs each, providing up to four possible light levels. Offering twice the intensity of the Duet, the Duet2 brightens two to three pages of sheet music. Tap-on power buttons make it easier for musicians to prep quickly for performances. This professional grade music stand light is ideal for those who leave nothing to chance; use the optional AC adapter to keep the music coming, encore after encore.