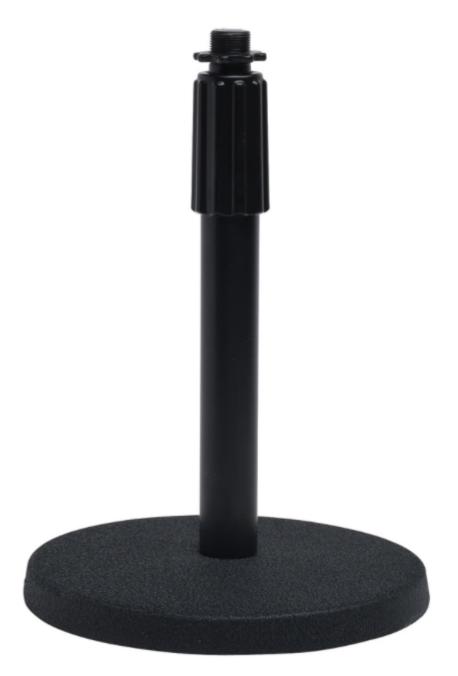

#### **Stageline DS70BK Desktop Mic Stand**

This is lowest priced microphone stand!

Desk stand.

Adjusts from 18" - 13.5".

Black.

Sturdy metal sandcast base.