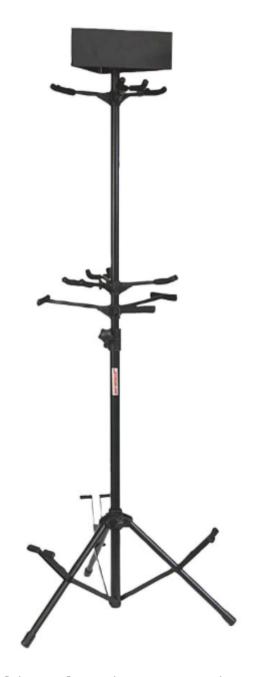

#### **Stageline GSD6E 6 Guitar Stand**

This guitar display holds 6 electric or acoustic guitars.

Comes with a sign holder on top of the stand.

Takes up very little space.