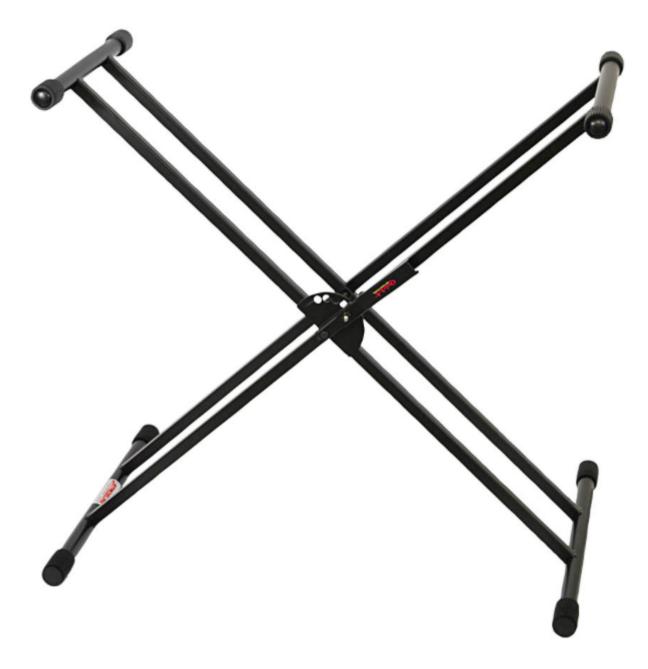

# Stageline KS26Q X Double Braced Keyboard Stand

Double-braced X-style.

Features secure and sturdy height adjustment 26.75" - 38.5". 5 adjustable positions.

Please stop by our retail store for a discount!