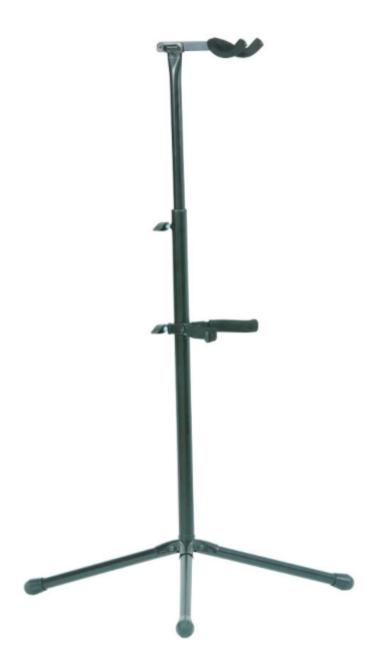

#### <u>Ultra 2460BK Double Hanging Guitar</u>

#### **Stand**

Locking
Holds Two Instruments
Collapsible

<u>Ultra 6524BK Tripod Mic Stand, Black</u>

Tripod Mic Stand, Black
Collapses down for transport and is more stable than a round base mic stand.