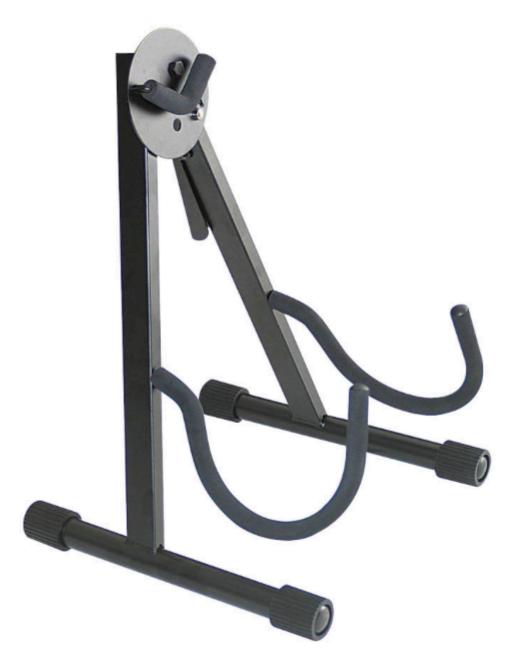

## Stageline GS515Q A-Style Acoustic Guitar Stand

Heavy-duty A-frame guitar stand. Easy and fast to set up with a security lock feature. Equipped with a quick release lever. Foam rubber padding.