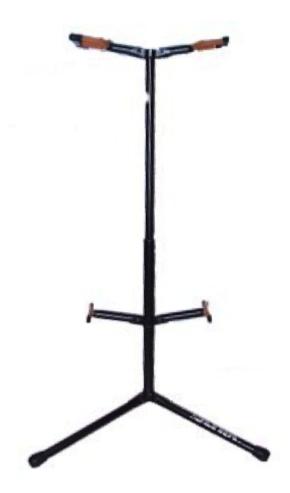

#### <u>Ultra 2460BK Double Hanging Guitar</u>

#### **Stand**

Locking
Holds Two Instruments
Collapsible

<u>Ultra 6524BK Tripod Mic Stand, Black</u>

Tripod Mic Stand, Black
Collapses down for transport and is more stable than a round base mic stand.