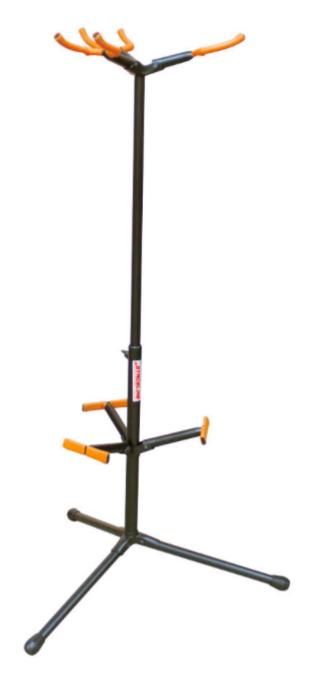

#### Stageline 390B Triple Guitar Stand

Steel construction with 3 hanger/holders for holding three guitars. Folding tripod base "snaplocks" into position. Surgical rubber on upper holder and lower "lean brace."