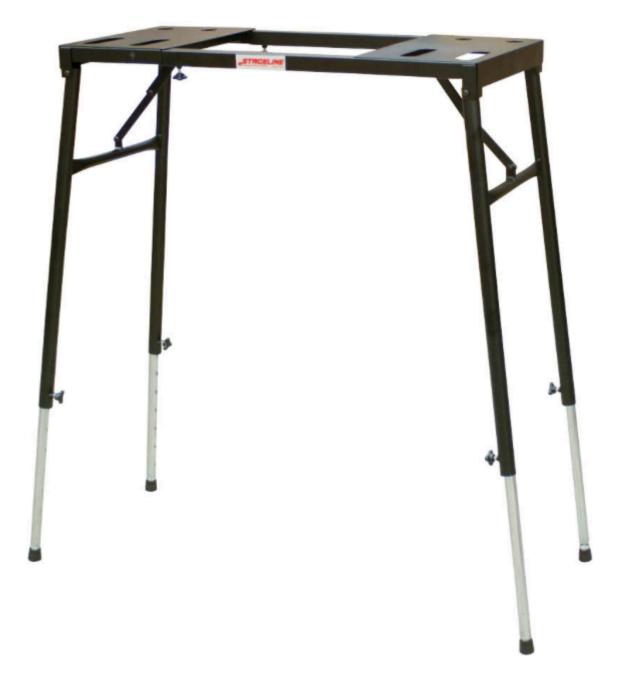

#### **Stageline KS11 Folding Keyboard Stand**

This folding keyboard stand has adjustable width and height.

This allows the stand to be used with various sizes of keyboards.

Easily stores and transports.