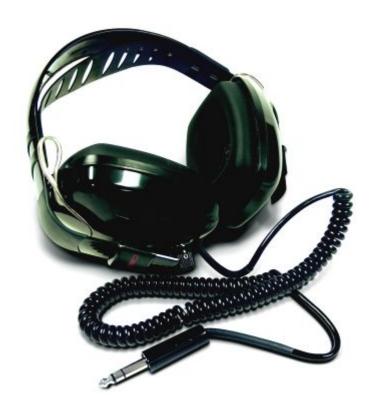

#### Fisher Metal Detecting Headphones

These are Fisher's best headphones.

Using headphones improves battery life and allows you to hear subtle changes in the sound more clearly, particularly if searching in a noisy location.