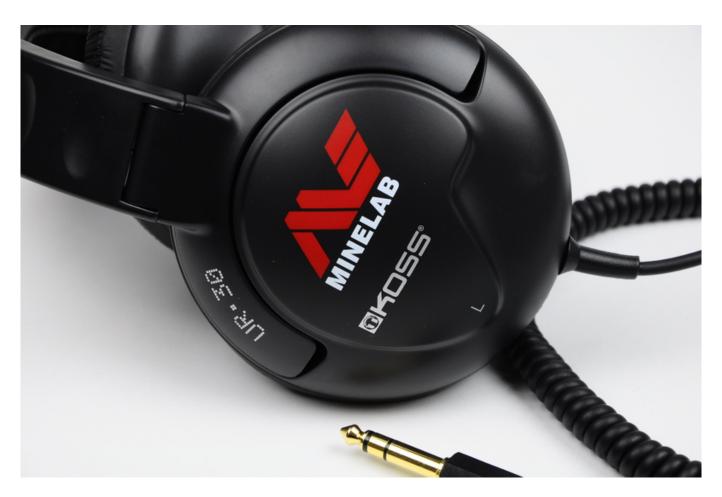

# Minelab Koss UR-30 Headphones 3011-0214

Minelab Koss UR-30 Headphones, Part Number 3011-0214