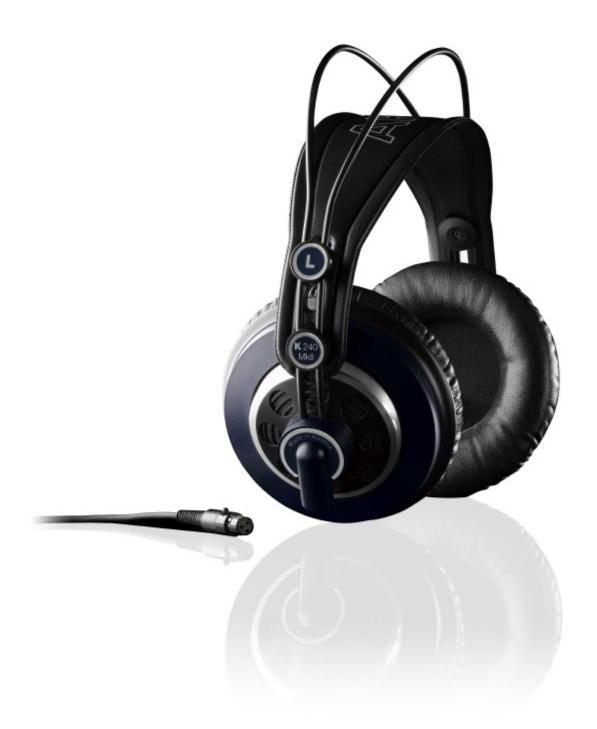

### **AKG K240 MKII**

AKG K240 MKII headphones are best value for all around studio or general use.