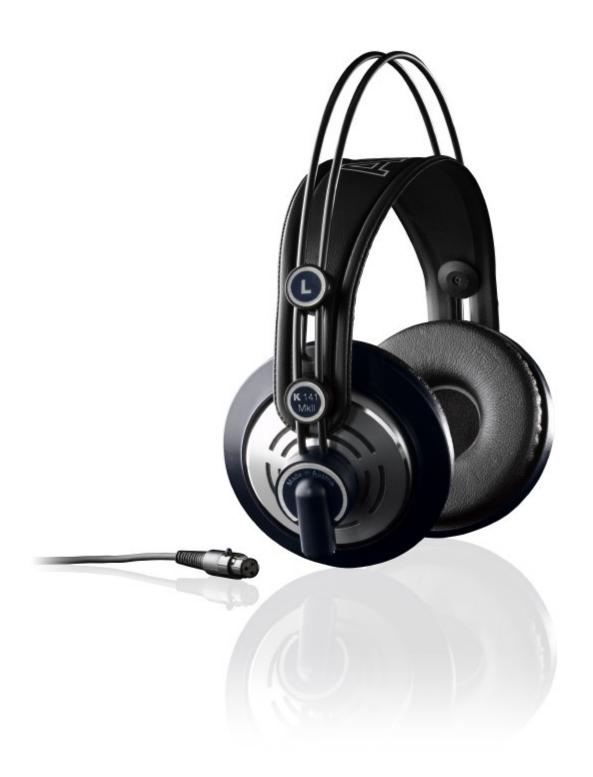

#### **AKG K141 MKII**

AKG 141 MKII Headphones. Professional semi-open 55-ohm supra-aural headphones equipped with detachable cable with locking mini-XLR connector and screw-on 1/4-inch adapter. Comes with leatherette and velour ear pads, 10-ft straight and 16.5-ft coiled cables.