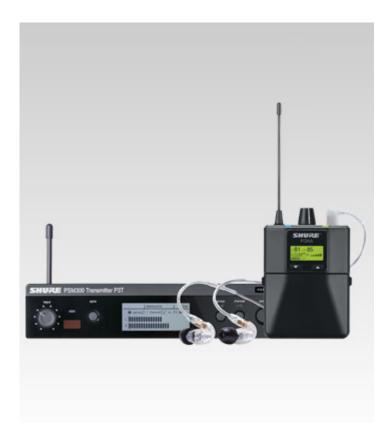

### <u>Shure P3TRA215CL-J13 Wireless Personal</u> <u>Monitor System</u>

P3TRA215CL features SE215 Sound Isolating™ Earphones, all-metal components with optional receiver rechargeability, and more advanced receiver controls.

Includes P3RA, P3T, SE215, rackmount and hardware kits,  $\frac{1}{4}$  wave antenna, BNC bulkhead adapter, BNC cable, power supply, battery adapter kit, 2 AA batteries, zipper bag, and user guide