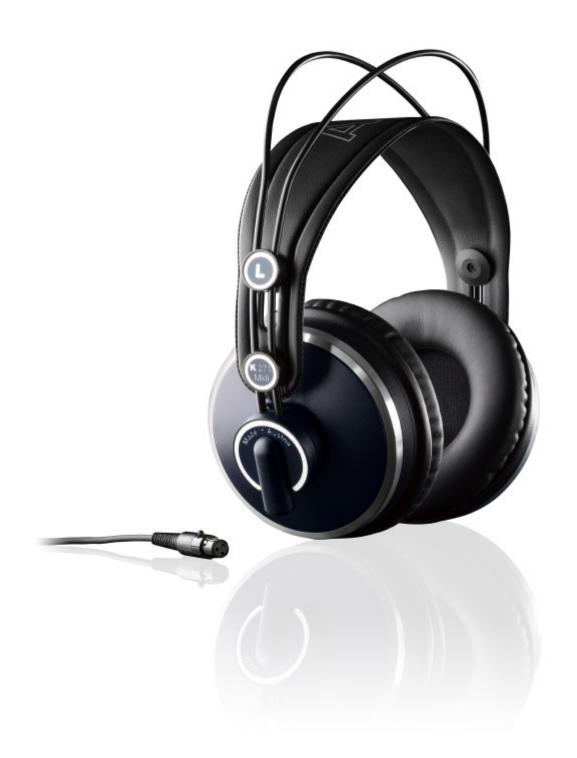

#### **AKG K141 MKII**

AKG 141 MKII Headphones. Professional semi-open 55-ohm supra-aural headphones equipped with detachable cable with locking mini-XLR connector and screw-on 1/4-inch adapter. Comes with leatherette and velour ear pads, 10-ft straight and 16.5-ft coiled cables.