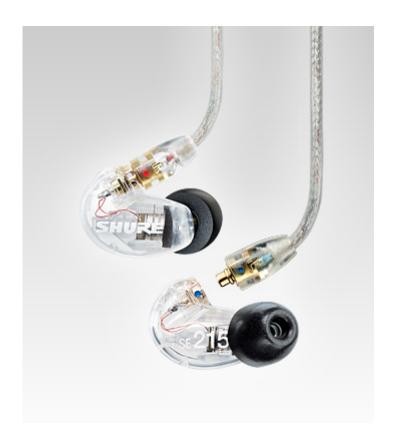

# <u>Shure SE215-CL Sound Isolating</u> <u>Earphones</u>

SE215-CL Sound Isolating Earphones feature detailed sound with enhanced bass.

Single Dynamic MicroDriver
Detachable cables with formable wire
Available in clear and translucent black
Includes SE215, sleeve fit kit, cleaning tool, carrying case, and user guide