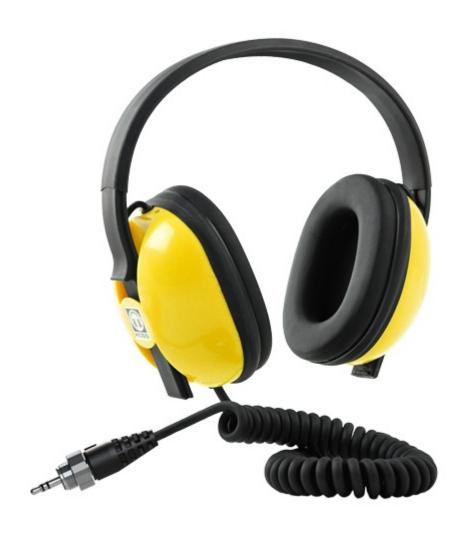

### <u>Minelab EQUINOX Waterproof Headphones</u>

Waterproof headphones with EQUINOX connector. Part Number 3011-0372

Great for gold dredging

Also good for surf detecting