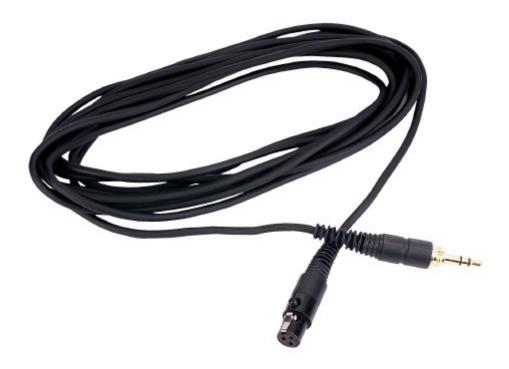

</u>



SE215-K Black Sound Isolating Earphones feature detailed sound with enhanced bass.

Single Dynamic MicroDriver Detachable cables with formable wire Available in clear and translucent black Includes SE215, sleeve fit kit, cleaning tool, carrying case, and user guide

#### **AKG K141 MKII**



AKG 141 MKII Headphones. Professional semi-open 55-ohm supra-aural headphones equipped with detachable cable with locking mini-XLR connector and screw-on 1/4-inch adapter. Comes with leatherette and velour ear pads, 10-ft straight and 16.5-ft coiled cables.

### **AKG K240 MKII**



AKG K240 MKII headphones are best value for all around studio or general use.

#### **AKG K271 MKII**



AKG K271 MKII headphones are excellent headphones to record vocal tracks!

### **AKG EK300 Headphone Cable**



AKG EK300 Replacement Headphone Cable.