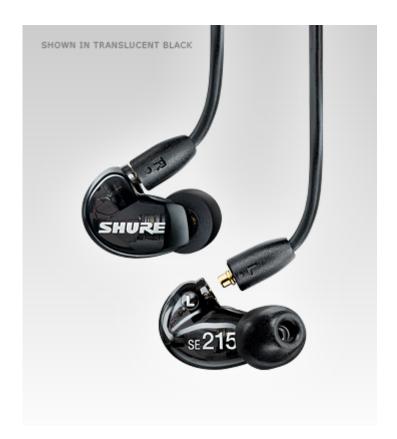

# <u>Shure SE215-CL Sound Isolating</u> <u>Earphones</u>

SE215-CL Sound Isolating Earphones feature detailed sound with enhanced bass.

Single Dynamic MicroDriver
Detachable cables with formable wire
Available in clear and translucent black
Includes SE215, sleeve fit kit, cleaning tool, carrying case, and user guide

### <u>Shure SE215-K Black Sound Isolating</u> <u>Earphones</u>

SE215-K Black Sound Isolating Earphones feature detailed sound with enhanced bass.

Single Dynamic MicroDriver Detachable cables with formable wire Available in clear and translucent black Includes SE215, sleeve fit kit, cleaning tool, carrying case, and user guide