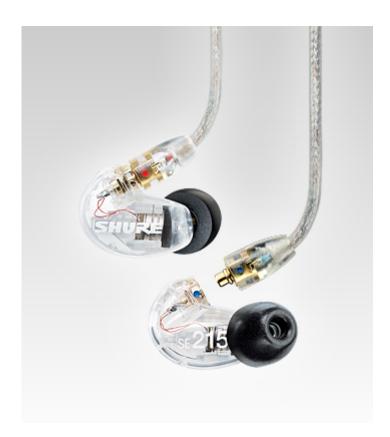

# <u>Shure SE215-CL Sound Isolating</u> <u>Earphones</u>

SE215-CL Sound Isolating Earphones feature detailed sound with enhanced bass.

Single Dynamic MicroDriver Detachable cables with formable wire Available in clear and translucent black Includes SE215, sleeve fit kit, cleaning tool, carrying case, and user guide

Price: \$119.99 \$99.00