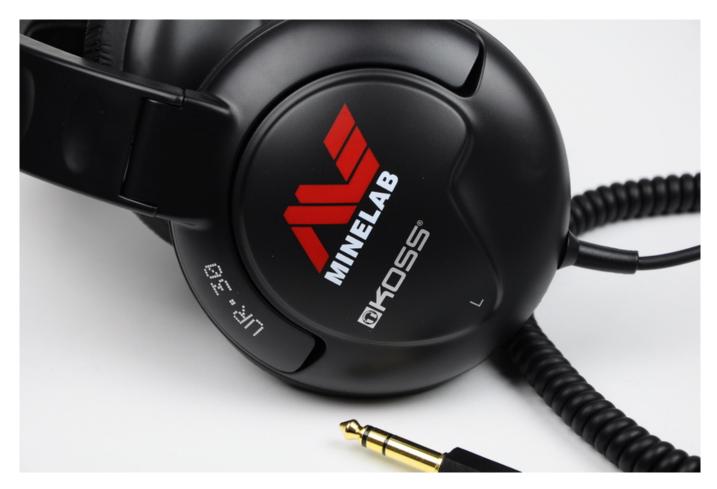

### Minelab Koss UR-30 Headphones 3011-0214

Minelab Koss UR-30 Headphones, Part Number 3011-0214

**Price:** \$95.00