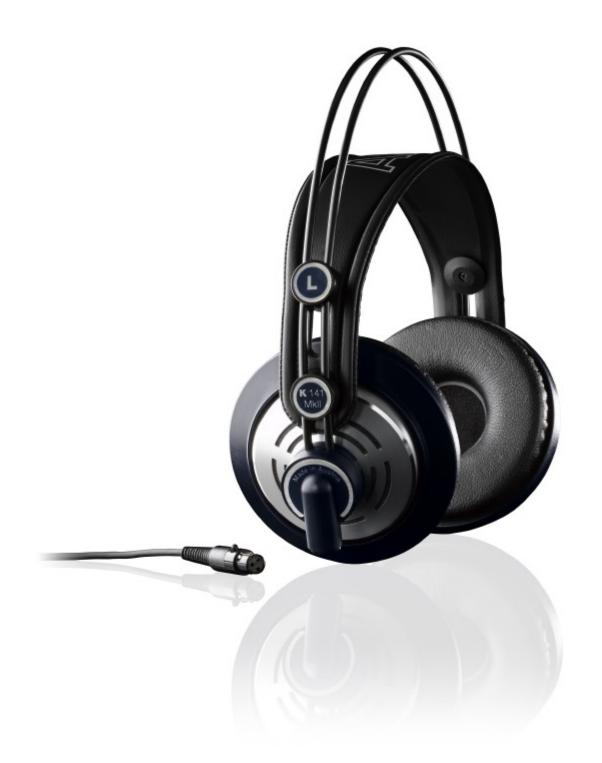

#### AKG K141 MKII

AKG 141 MKII Headphones. Professional semi-open 55-ohm supra-aural headphones equipped with detachable cable with locking mini-XLR connector and screw-on 1/4-inch adapter. Comes with leatherette and velour ear pads, 10-ft straight and 16.5-ft coiled cables.

**Price:** \$175.00 \$139.00