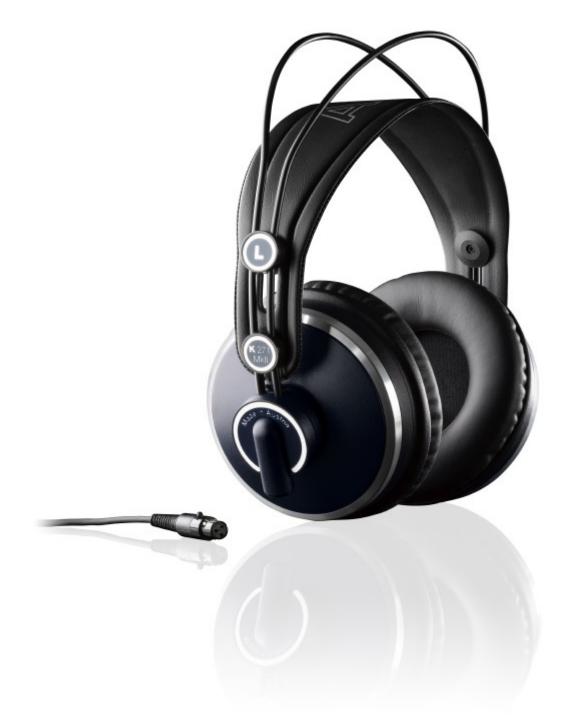

#### AKG K271 MKII

AKG K271 MKII headphones are excellent headphones to record vocal tracks!

**Price:** \$279.00