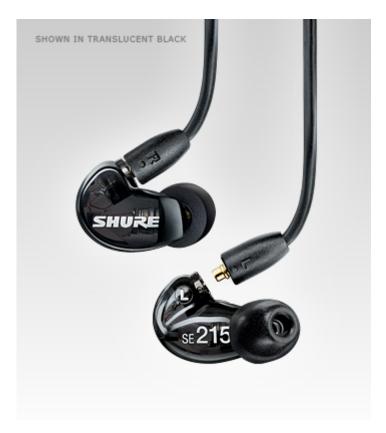

# <u>Shure SE215-K Black Sound Isolating</u> <u>Earphones</u>

SE215-K Black Sound Isolating Earphones feature detailed sound with enhanced bass.

Single Dynamic MicroDriver Detachable cables with formable wire Available in clear and translucent black Includes SE215, sleeve fit kit, cleaning tool, carrying case, and user guide

**Price:** \$119.99 \$99.00