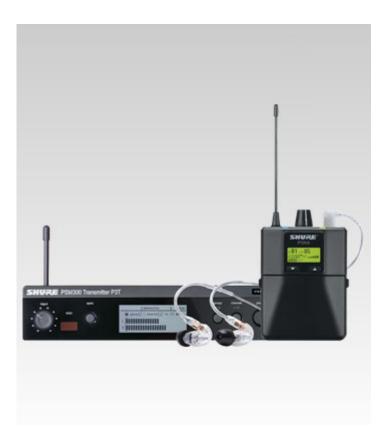

# <u>Shure P3TRA215CL-J13 Wireless Personal</u> <u>Monitor System</u>

P3TRA215CL features SE215 Sound Isolating™ Earphones, all-metal components with optional receiver rechargeability, and more advanced receiver controls.

Includes P3RA, P3T, SE215, rackmount and hardware kits,  $\frac{1}{4}$  wave antenna, BNC bulkhead adapter, BNC cable, power supply, battery adapter kit, 2 AA batteries, zipper bag, and user guide

**Price:** \$849.00