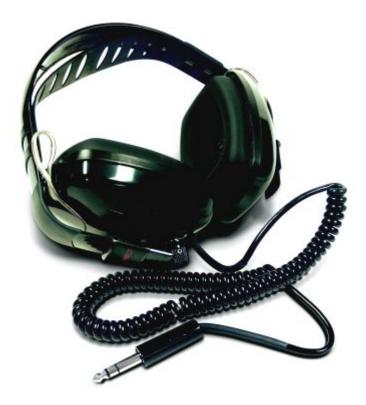

### Fisher Metal Detecting Headphones

These are Fisher's best headphones.

Using headphones improves battery life and allows you to hear subtle changes in the sound more clearly, particularly if searching in a noisy location.

**Price:** \$100.00