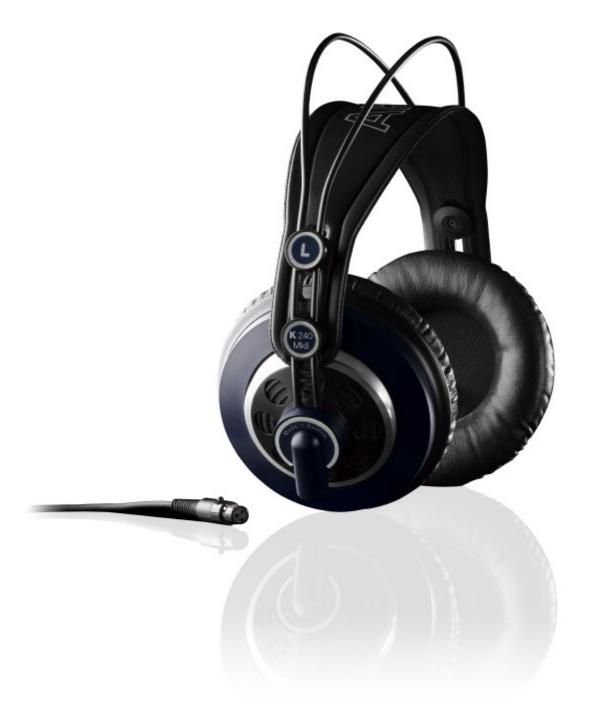

#### AKG K240 MKII

AKG K240 MKII headphones are best value for all around studio or general use.

Price: \$185.00