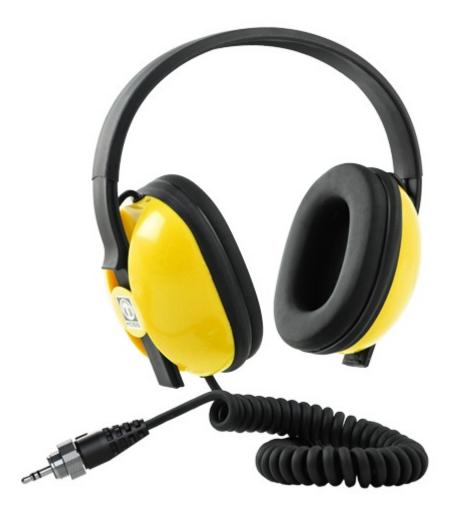

### Minelab EQUINOX Waterproof Headphones

Waterproof headphones with EQUINOX connector. Part Number 3011-0372 Great for gold dredging Also good for surf detecting

**Price:** \$157.00