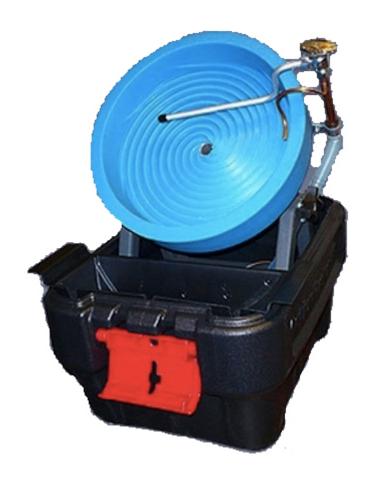

### Desert Fox Variable Speed Gold Wheel

More gold, less time, and a lot less work. And with the new proprietary variable speed model, you can adjust for maximum gold recovery no matter what type of material you are panning. (Battery Not Included).