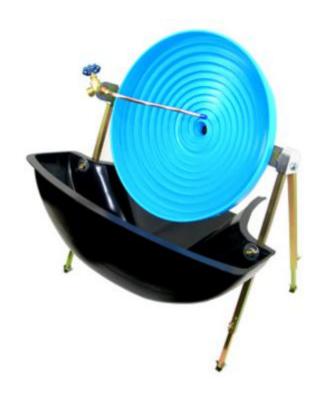

# Jobe Gold Genie Miner Gold Wheel With Tray

Gold Genie Miner Panning Machine Model 6669.

This is our top of the line gold wheel.

18 Inches in Diameter.

Two speed for wheel rotation

Adjustable water flow and angle.