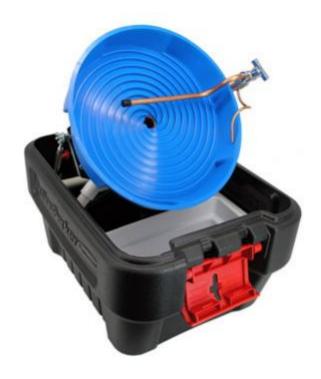

t technology ensures that the material stays in a slurry allowing the gold to drop out into the spirals.

Variable speed wheel control & adjustable water flow.

Allows you to fine tune the Pro-Camel Automatic Gold Panning Machine to the material being processed.

The drive unit is gear driven and uses sealed ball bearings allowing it to run smoothly, quietly, and be energy efficient.

Powered by any 12-volt Battery with at least 16 amps of output (Battery Not Included).

Stop by our retail location for a discount!

#### Keene GW25 Gold Wheel





Rear View of GW25

Our largest gold wheel. 25 inches in diameter!

Includes 750 gallon per hour 12 volt pump, wash down hose and nozzle, filter sieve and a solid recovery pan.

Capacity up to 400 lbs. per hour.

## Jobe GLP Gold Miner Gold Wheel



Our most portable self contained gold wheel.

# Jobe Gold Magic 12-10 Gold Wheel



Gold Magic 12-10 Spiral Panning Machine. This gold wheel does not require pre-classification. It can be used to process raw material.

# Jobe Gold Genie Miner Gold Wheel With Tray



Gold Genie Miner Panning Machine Model 6669.

This is our top of the line gold wheel.

18 Inches in Diameter.

Two speed for wheel rotation

Adjustable water flow and angle.

Stop by our retail store location for a discount!