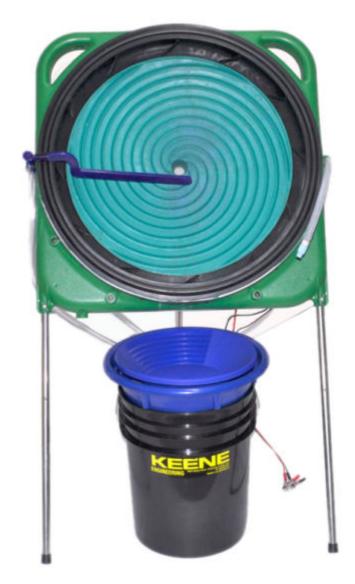

#### Keene GW25 Gold Wheel

Rear View of GW25

Our largest gold wheel. 25 inches in diameter!

Includes 750 gallon per hour 12 volt pump, wash down hose and nozzle, filter sieve and a solid recovery pan.

Capacity up to 400 lbs. per hour.