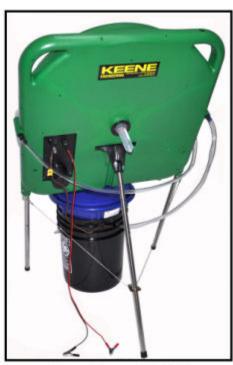

#### Keene GW25 Gold Wheel

Rear View of GW25

Our largest gold wheel. 25 inches in diameter!

Includes 750 gallon per hour 12 volt pump, wash down hose and nozzle, filter sieve and a solid recovery pan.

Capacity up to 400 lbs. per hour.