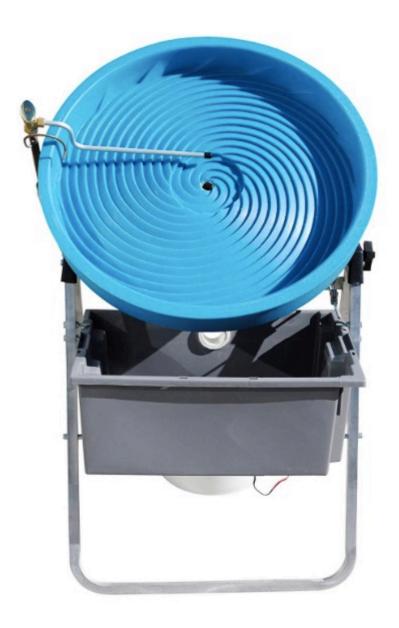

### Pro-Camel 24 Inch Gold Wheel

When the base material is properly classified, meaning the relative size of the material being processed is the same, the Pro-Camel Automatic Gold Panning Machine is hard to beat for recovering fine gold.

Created by the pioneers in spiral panning technology for more than 40 years. It is a fast, high capacity machine capable of processing up to 400 pounds of placer sand per hour.

That is a 471% increase in processing capacity over the Desert Fox Automatic Gold Panning Machine.

Unique 2-stage Spiral Wheel

15 Spiral riffles lead into an inset second stage of 5 additional spiral riffles.

This innovative design increases gold recovery over the standard single stage wheels.

Exclusive Aqua-Jet technology ensures that the material stays in a slurry allowing the gold to drop out into the spirals.

Variable speed wheel control & adjustable water flow.

Allows you to fine tune the Pro-Camel Automatic Gold Panning Machine to the material being processed.

The drive unit is gear driven and uses sealed ball bearings allowing it to run smoothly, quietly, and be energy efficient.

Powered by any 12-volt Battery with at least 16 amps of output (Battery Not Included).

Stop by our retail location for a discount!