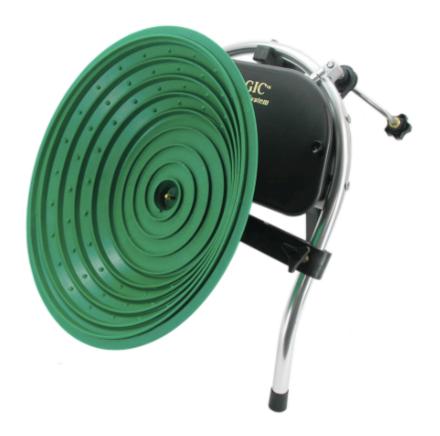

# Jobe Gold Magic 12-10 Gold Wheel

Gold Magic 12-10 Spiral Panning Machine. This gold wheel does not require pre-classification. It can be used to process raw material.