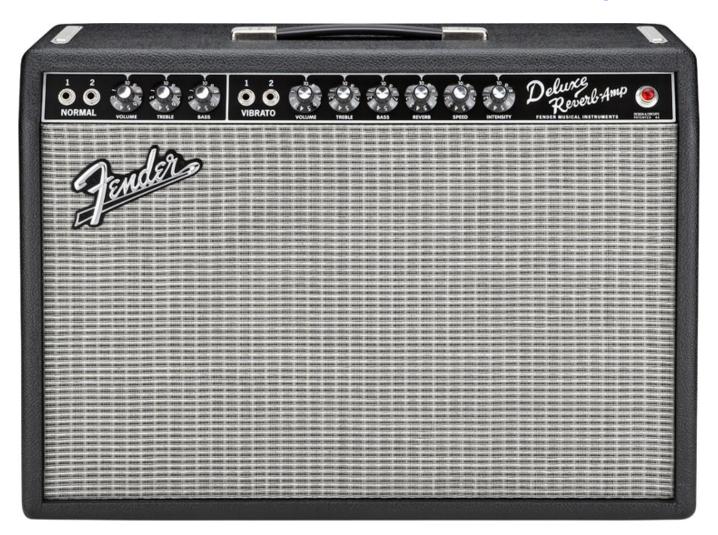

## Fender '65 Deluxe Reverb Combo Amp

ACCESSORIES FOOTSWITCH: 2-Button Footswitch Included

ELECTRONICS VOLTAGE: 120V WATTAGE: 22 Watts CONTROLS: Normal Channel: Volume, Treble, Bass. Vibrato Channel: Volume, Treble, Bass, Reverb. Vibrato: Speed, Intensity CHANNELS: Two – (Normal and Vibrato) INPUTS: Four – (1/4″, Two Normal and Two Vibrato) SPEAKER JACK: Two 1/4″ Parallel (Internal and External)

HARDWARE CABINET MATERIAL: 7-Ply 5/8″ Birch Plywood AMPLIFIER COVERING: Black Textured Vinyl GRILLE CLOTH: Silver AMPLIFIER JEWEL: Red Jewel FRONT PANEL: Blackface™ Style HANDLE: Molded Plastic Strap with Nickel-Plated Caps