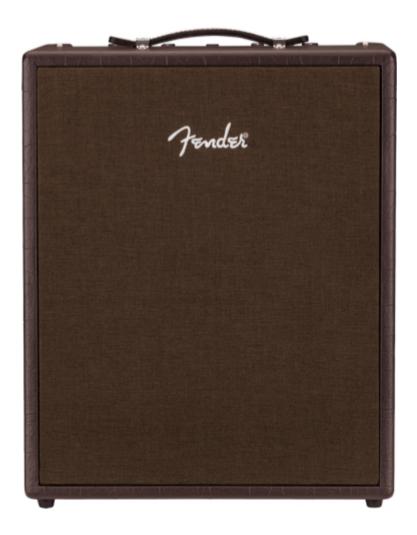

## Fender Acoustic SFX II Combo Amp

The Acoustic SFX II amplifier delivers best-in-class performance for acoustic guitar and vocals. This powerful, portable system has two channels designed for instrument or microphone use, each with studio-quality effects enhanced by our proprietary Stereo Field Expansion technology for room-filling, more-than-stereo imaging. Bluetooth wireless audio streaming and a 90-second looper make it perfect for solo shows.

Amplifier Type: Digital

Control Knobs: Black Lightly Texture Plastic with Easy-To-Read White

**Indicators** 

Inputs: Two (2) Balanced 1/4" - XLR Combination

Cabinet Material: Lightweight Plywood

Handle: Leather Strap

Speakers: One 8" Low-Frequency Driver, One High Frequency Compression Driver

Horn and One 6.5" Side-Radiating Speaker

Total Impedance: 4 ohms

Part# 2314500000 UPC 885978429837

Fender Acoustic SFX II Combo Amp Manual