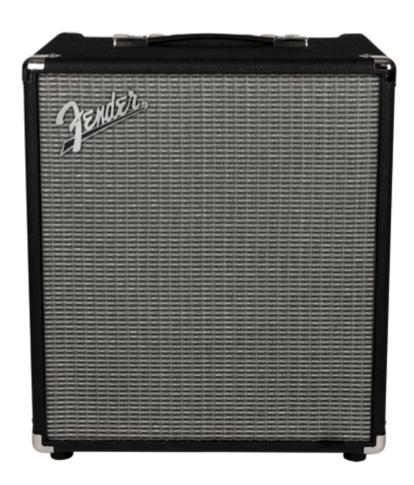

## Fender Rumble 100 Combo Bass Amp v3

Fender Rumble 100 Combo Bass Amp v3

For bassists everywhere at all levels, Rumble bass combos are re-engineered to be astoundingly compact, portable and lightweight, with seismic Fender bass tone and stage-worthy features.

The stylish Rumble 100 combo pumps 100 watts of pure Fender bass muscle and finesse. Lighter and louder than ever, it's built with great features including classic Fender styling, 12" Eminence® speaker, overdrive circuit, versatile three-button voicing and more. A must-have combo for any bassist.