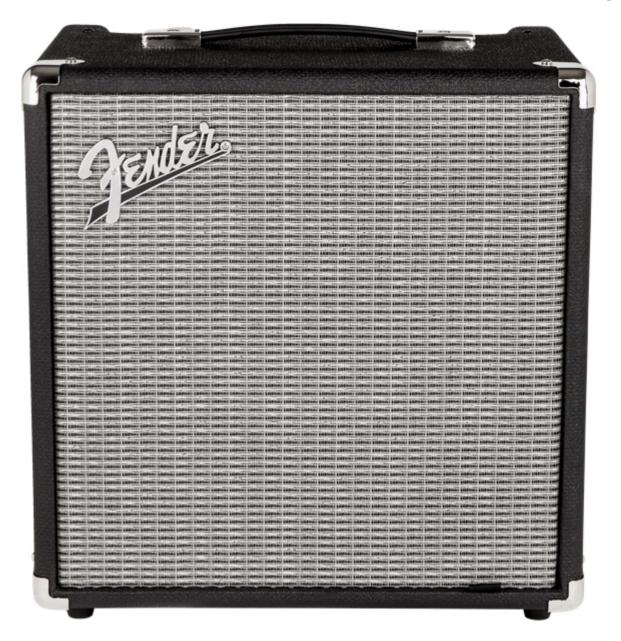

## Fender Rumble 25 v3 Bass Combo Amp

For bassists everywhere at all levels, Rumble bass combos are re-engineered to be astoundingly compact, portable and lightweight, with seismic Fender bass tone and stage-worthy features. The stylish Rumble 25 combo pumps 25 watts of pure Fender bass tone. Small but loud, it's built with great features including classic Fender styling, 8" speaker, overdrive circuit, mid-scoop contour switch and more. A great practice, at-home and coffeehousegig combo for any bassist.

HARDWARE AMPLIFIER COVERING: Black Textured Vinyl GRILLE CLOTH: Silver AMPLIFIER JEWEL: Red LED FRONT PANEL: Painted Metal HANDLE: Molded Plastic Strap with Nickel-Plated Caps

MISCELLANEOUS LEGAL NOTICE: Product Prices, Features, Specifications and Availability Are Subject To Change Without Notice