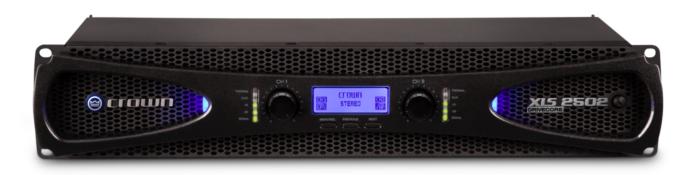

## Crown XLS-2502 Power Amp

Class D amp with Crown's ultra-efficient DriveCore technology weighs less than 11 lb Higher DSP capabilities: More control; has band pass filter per channel Increased lighting functionality; turn off all LED indicators except clip and thermal to reduce distraction in dark venues Selectable input sensitivity; 1.4Vrms and .775Vrms options so that amp can be driven at full power Set sleep mode after specified time without having to press a button Security setting disables menu buttons; menu locked/unlocked by entering combination System reset allows factory settings to be restored Remote power trigger Peakx<sup>™</sup> Limiters provide maximum output while protecting your speakers XLR, 1/4", RCA inputs provide flexibility Integrated PureBand<sup>™</sup> Crossover System for better performance and control Efficient forced-air fans prevent excessive thermal buildup Sensitivity 1.4Vrms Frequency Response +0dB, -1dB

Frequency Response +0dB, -1dB Signal to Noise >103dB (at .775Vrms, 6dB lower) Intermodulation Distortion < 0.3% Damping Factor > 200 THD < 0.5% Crosstalk At 1kHz: > 85dB, At 20kHz: > 55dB Dimensions 19" (48.3 cm) x 3.5" (8.9 cm) x 10.7" (21.2 cm) Weight 10.8 lbs (4.9 kgs)

UPC 691991001161

440 watts 8 ohms dual, 775 watts 4 ohms dual, 1200 watts 2 ohms dual, 1550 watts 8 ohms bridged, 2400 watts 4 ohms bridged

Crown XLS Series 2 Manual

**Price:** \$809.00

**SKU:** 5169

Categories: Amps, Live Sound & Lighting, Power Amps

Tags: PA Amplifier, Sound System Amp

**Product Short Description :** 

The next generation of XLS got a makeover with a sleek new look, a LCD display that is three times larger, and more DSP with higher capabilities. Like its predecessor, the new XLS is ultra-efficient with Crown's patented DriveCore technology and can drive 2400W at 4 $\Omega$  bridged with tons of headroom guaranteeing a clean, undistorted signal straight to your speakers. The XLS DriveCore 2 assures that you will be heard as you deliver a powerful, pure sound experience for any venue.