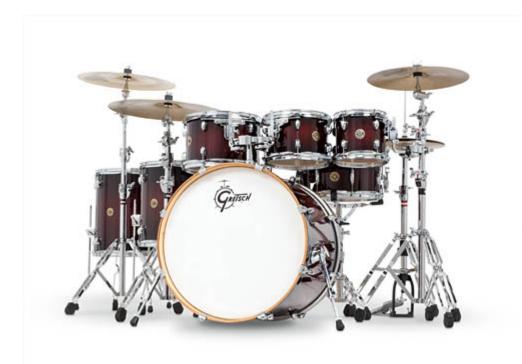

## <u>Gretsch CM1-E826P-DCB Catalina Maple 6</u> <u>Piece Deep Cherry Burst Drum Set Shell</u> Pack

Catalina Maple's mounting hardware includes a round "gas cap" bass drum mount plate and an ultra-low profile GTS mounting system. Gretsch T-Wing screws and bolts are included on all fittings for drummer-friendly feel and rubber isolated die-cast bass drum claws help keep bass drum hoops looking new.

The 7-ply Gretsch-formula maple shell has 30-degree bearing edges and natural shell interiors. Bass drums include telescopic bass drum spurs and matching maple wood bass drum hoops. Toms and snare drums feature 2.3mm triple flanged hoops. All drums are fitted with Remo® drum heads.

## Hardware:

Low profile GTS tom suspension system
Low-profile tom and floor tom leg brackets
Single cymbal mount and 12.7mm L-Arms
Gretsch T-Wing nut/bolt
"Gas cap" bass drum mount plate with "G" memory lock