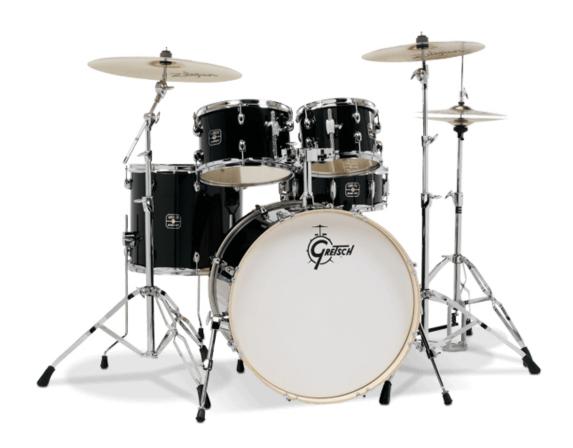

## <u>Gretsch GE4E825ZB Energy 5 Piece Black</u> <u>Drum Set With Hardware And Zildjian</u> <u>Cymbals</u>

Gretsch Energy comes with most of the hardware needed to get the aspiring drummer started, including a bass drum pedal, high-hat stand, snare stand with both a boom and straight cymbal stand. Energy kits also include a set of Zildjian Planet Z cymbals: (13-inch hi-hats, 16-inch crash and 20-inch ride) and a pair of drum sticks. Start your journey into drumming headed down the right path with Gretsch Energy.

## Hardware:

Straight & Boom Cymbal Stands Hi-Hat and Snare Stand Bass Drum Pedal

UPC: 647139425375