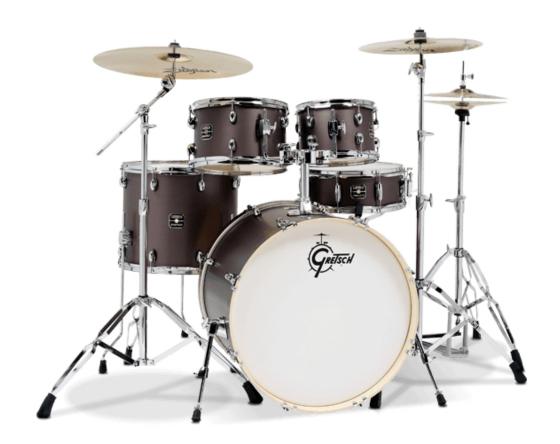

## <u>Gretsch GE4E825ZG Energy 5 Piece</u> <u>Brushed Grey Drum Set With Hardware</u> <u>And Zildjian Cymbals</u>

Gretsch Energy comes with most of the hardware needed to get the aspiring

drummer started, including a bass drum pedal, high-hat stand, snare stand with both a boom and straight cymbal stand. Energy kits also include a set of Zildjian Planet Z cymbals: (13-inch hi-hats, 16-inch crash and 20-inch ride) and a pair of drum sticks. Start your journey into drumming headed down the right path with Gretsch Energy.

## Hardware:

Straight & Boom Cymbal Stands Hi-Hat and Snare Stand Bass Drum Pedal

UPC: 647139425450

Price: \$999.00

**SKU:** 7187

Categories: Drum Kits

**Product Short Description:** 

Brushed Grey Drum Set With Hardware And Zildjian Cymbals

Gretsch's ready-to-play Energy drum set now has more signature Gretsch features, more Gretsch sound and more Gretsch performance. Energy's shells are 7-ply poplar with 30-degree bearing edges and are equipped with 1.6mm triple flanged hoops and Remo® drum heads.

18×22 Bass Drum, 7×10, 8×12 Rack Toms, 14×16 Floor Tom, 5.5×14 Snare Drum

(Note: We have this in the limited edition color of Mocha Brown as well, in our retail store. Please call us at 800-478-1994 for more information)