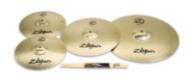

## <u>Gretsch GE4E825ZG Energy 5 Piece</u> <u>Brushed Grey Drum Set With Hardware</u> <u>And Zildjian Cymbals</u>

Gretsch Energy comes with most of the hardware needed to get the aspiring

drummer started, including a bass drum pedal, high-hat stand, snare stand with both a boom and straight cymbal stand. Energy kits also include a set of Zildjian Planet Z cymbals: (13-inch hi-hats, 16-inch crash and 20-inch ride) and a pair of drum sticks. Start your journey into drumming headed down the right path with Gretsch Energy.