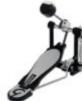

## Hardware:

Straight & Boom Cymbal Stands Hi-Hat and Snare Stand Bass Drum Pedal

UPC: 647139425450

Price: \$999.00

**SKU:** 7187

Categories: Drum Kits

**Product Short Description:** 

Brushed Grey Drum Set With Hardware And Zildjian Cymbals