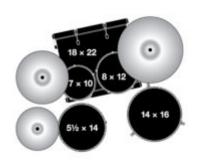

18×22 Bass Drum, 7×10, 8×12 Rack Toms, 14×16 Floor Tom, 5.5×14 Snare Drum

(Note: We have this in the limited edition color of Mocha Brown as well, in our retail store. Please call us at 800-478-1994 for more information)