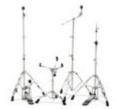

## Hardware:

Straight & Boom Cymbal Stands Hi-Hat and Snare Stand Bass Drum Pedal

UPC: 647139425450

Price: \$999.00

**SKU:** 7187

Categories: Drum Kits

**Product Short Description:** 

Brushed Grey Drum Set With Hardware And Zildjian Cymbals