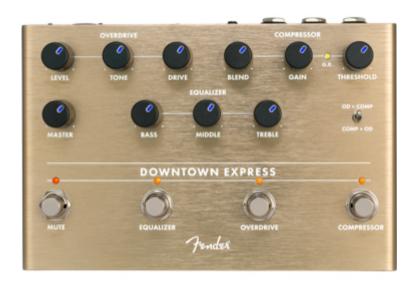

## <u>Fender Downtown Express Bass Multi-</u> Effect Pedal

Your one-stop shop for bass tone-shaping, the Downtown Express bass multi-effect puts everything you need for killer bass tone right at your feet. All the bass essentials are there—compressor, 3-band EQ and overdrive—each switchable on its own, or you can use the Mute switch to kill the signal for silent tuning. The Direct Output makes it easy to integrate this pedal into any performance situation—stage or studio. We recognize that a truly powerful signal chain needs to be flexible, so we included a switch that lets you reorder the compressor and overdrive circuits to taste.