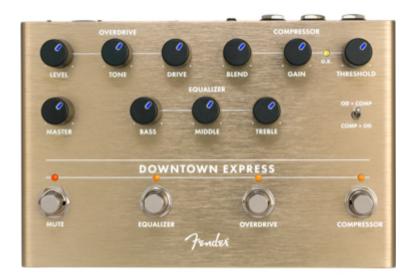

## <u>Fender Downtown Express Bass Multi-</u> <u>Effect Pedal</u>

Your one-stop shop for bass tone-shaping, the Downtown Express bass multieffect puts everything you need for killer bass tone right at your feet. All the bass essentials are there-compressor, 3-band EQ and overdrive-each switchable on its own, or you can use the Mute switch to kill the signal for silent tuning. The Direct Output makes it easy to integrate this pedal into any performance situation-stage or studio. We recognize that a truly powerful signal chain needs to be flexible, so we included a switch that lets you reorder the compressor and overdrive circuits to taste.