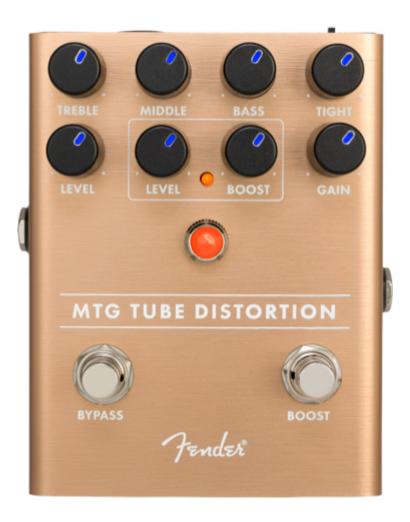

## Fender MTG Tube Distortion Pedal

Many pedals try to emulate the sound of tube breakup; we decided instead of emulating tube distortion, we'd use actual vacuum tubes and give you the real deal in a compact pedal. The heart of the MTG's design is a NOS (New Old Stock) US-made 6205 preamp tube. 3-Band EQ with Tight control and switchable boost—with its own Level and Boost controls—makes it easy to dial-in just the right sound.